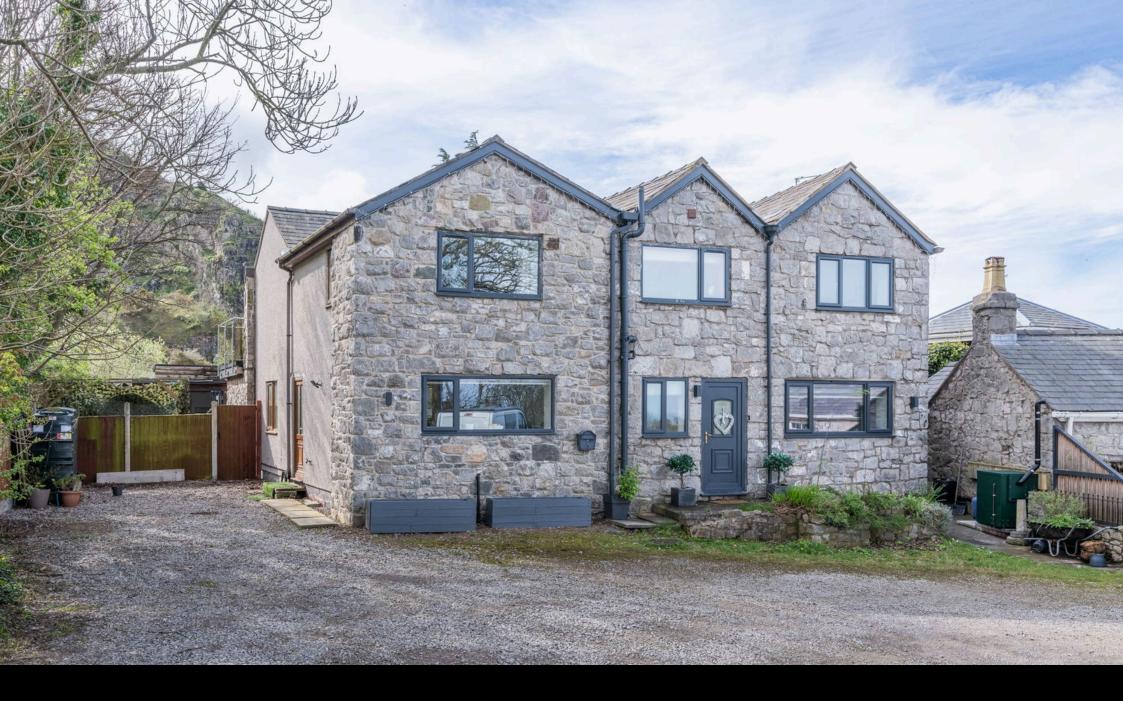

Welcome to Quarry Cottage, an exceptional property nestled just off Foel Road in the heart of Dyserth. This beautiful home has been thoughtfully converted and extended to offer a stunning family residence with breath-taking views. With five spacious bedrooms, two stylish bathrooms, and four generous reception rooms, it's the perfect blend of character, modern convenience, and family-friendly space.

As you step inside, the warmth and charm of the property immediately welcome you. The stunning quarry backdrop creates a natural, serene setting that enhances the beauty of the surroundings. The carefully designed layout ensures that every room is filled with light, creating an open, airy feel throughout.

- Formerly Two Cottages-Converted & Extended
- Four Spacious Reception Rooms
- Stunning Quarry Backdrop

· Five Bedroom Family Home

- · Master Bedroom With **Balcony Looking Onto The**
- Ample Parking Plus Carport
- Quarry
   Energy Efficient- EPC Rating
   Ensuite To Master Bedroom
  C. Solar Panels
- Lovely Cottage Style Gardens
   Decking Area To The Front With Sea Views