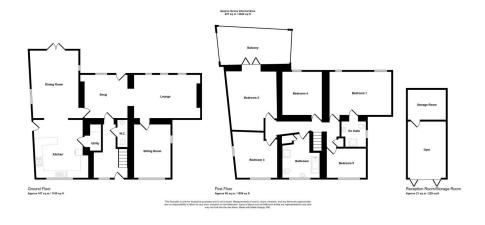

Welcome to Quarry Cottage, an exceptional property nestled just off Foel Road in the heart of Dyserth. This beautiful home has been thoughtfully converted and extended to offer a stunning family residence with breath-taking views. With five spacious bedrooms, two stylish bathrooms, and four generous reception rooms, it's the perfect blend of character, modern convenience, and family-friendly space.

The five bedrooms are a standout feature, offering ample space for the whole family. The master suite is particularly impressive, featuring an en-suite shower room, while one of the double bedrooms boasts its own private balcony overlooking the quarry—an ideal spot to relax and enjoy breathtaking views. The remaining bedrooms are all generously sized, with plenty of space for wardrobes.

The property's four reception rooms offer versatile living spaces for every occasion. Whether you're looking for a cosy night in by the log-burning stove in the family room, a movie marathon in the dedicated media room, or a light-filled lounge for family gatherings, this home provides it all. These adaptable spaces can be tailored to your lifestyle, offering endless possibilities.