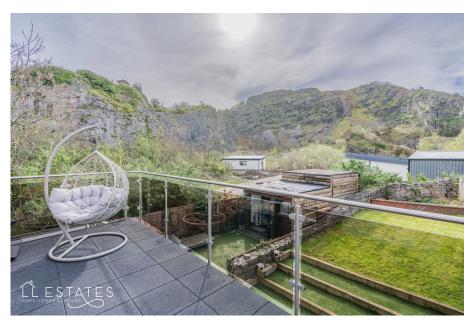

As you step inside, the warmth and charm of the property immediately welcome you. The stunning quarry backdrop creates a natural, serene setting that enhances the beauty of the surroundings. The carefully designed layout ensures that every room is filled with light, creating an open, airy feel throughout.

Outside, you'll find picturesque cottage-style gardens that surround the house, creating a peaceful outdoor retreat. The front decking area offers panoramic views of the sea, providing a tranquil space to enjoy your morning coffee or evening drinks while soaking in the stunning scenery.