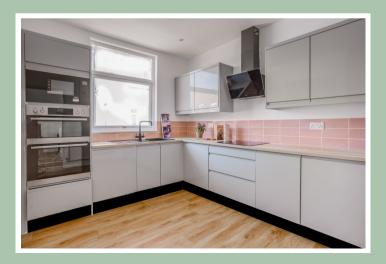

## Entertaining Haven

Prepare to host memorable gatherings and create culinary delights in the dining room, where French doors seamlessly connect the interior with the enchanting rear garden. This is a space designed for celebrating life's special moments and indulging in the joys of good company and fine dining. The modern fitted kitchen is a chef's dream, equipped with integrated AEG induction hob, double oven, and microwave, as well as an integrated dishwasher. A walk-in pantry offers ample storage space, while an inner hallway leads to a utility room, a modern shower room, and a rear porch, ensuring that every aspect of your hosting needs is met with utmost convenience.