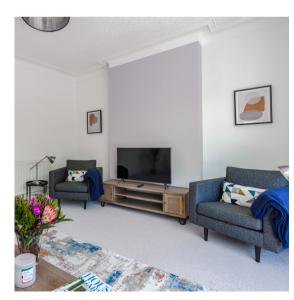

...And Relax

Discover the art of relaxation in three bright and spacious reception rooms that beckon you to unwind and rejuvenate. The lounge, adorned with a large bay window, bathes the space in natural light, creating an inviting ambiance that is perfect for cosy evenings and heartfelt conversations. The sitting room boasts an original feature fireplace, adding a touch of character and warmth to the room. As you step into the dining room, feel the warmth of the sun's embrace while immersing yourself in the beauty of the surrounding landscape.