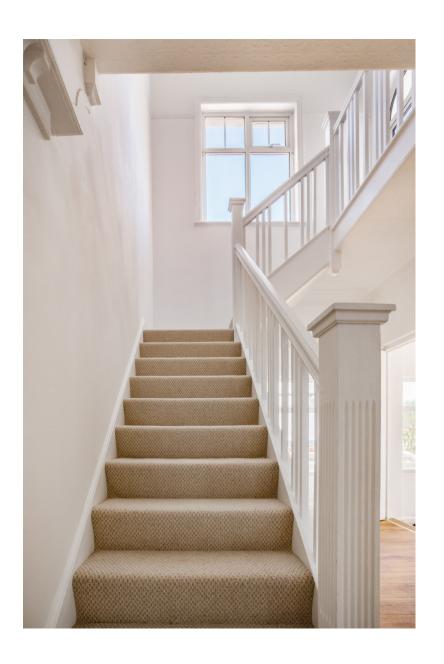

# Onwards & Upwards

Ascend to the first floor and be greeted by a spacious landing that bathes in natural light, creating a bright and airy atmosphere. This is just the beginning of a journey that leads to the epitome of comfort and relaxation.

With UPVC double glazing windows and an new Ideal combination gas-fired boiler, every aspect of comfort and efficiency has been meticulously considered. Walk across the plush carpet underfoot and immerse yourself in the fresh and spacious surroundings that define this remarkable home.