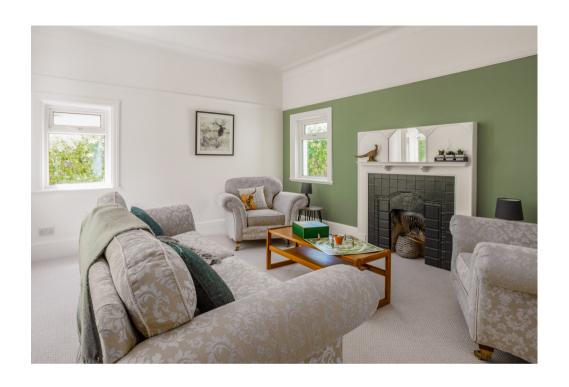

...And Relax

Discover the art of relaxation in three bright and spacious reception rooms that beckon you to unwind and rejuvenate. The lounge, adorned with a large bay window, bathes the space in natural light, creating an inviting ambiance that is perfect for cosy evenings and heartfelt conversations. The sitting room boasts an original feature fireplace, adding a touch of character and warmth to the room. As you step into the dining room, feel the warmth of the sun's embrace while immersing yourself in the beauty of the surrounding landscape.