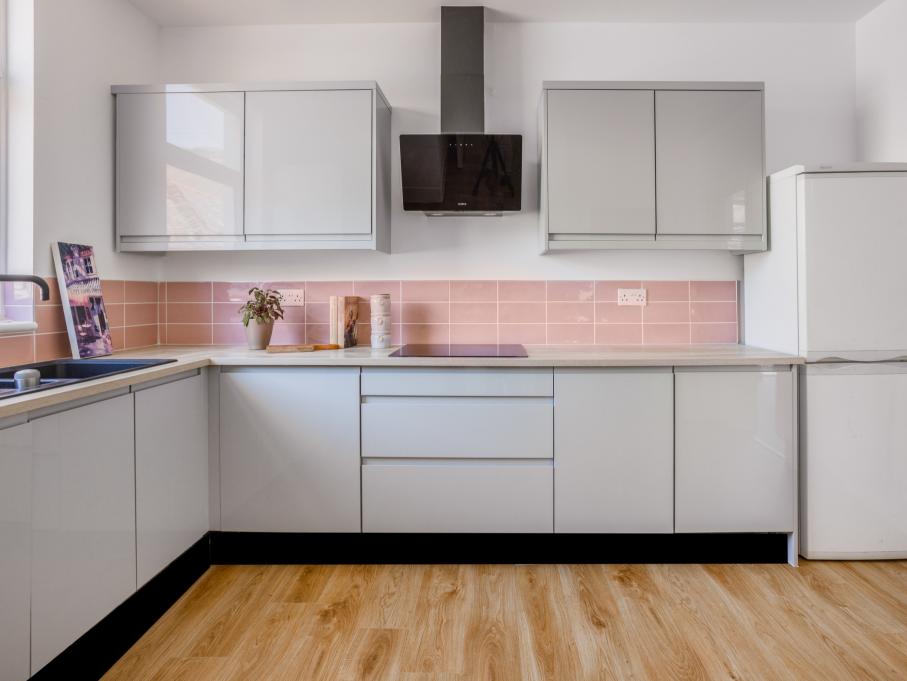

## Entertaining Haven

Prepare to host memorable gatherings and create culinary delights in the dining room, where French doors seamlessly connect the interior with the enchanting rear garden. This is a space designed for celebrating life's special moments and indulging in the joys of good company and fine dining. The modern fitted kitchen is a chef's dream, equipped with integrated AEG induction hob, double oven, and microwave, as well as an integrated dishwasher. A walk-in pantry offers ample storage space, while an inner hallway leads to a utility room, a modern shower room, and a rear porch, ensuring that every aspect of your hosting needs is met with utmost convenience.