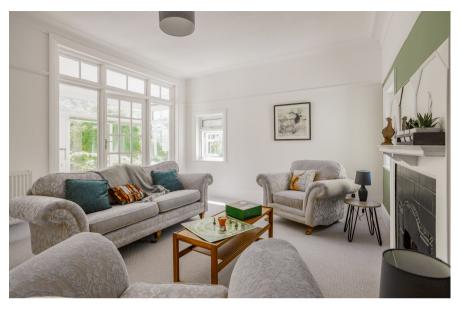

...And Relax

Discover the art of relaxation in three bright and spacious reception rooms that beckon you to unwind and rejuvenate. The lounge, adorned with a large bay window, bathes the space in natural light, creating an inviting ambiance that is perfect for cosy evenings and heartfelt conversations. The sitting room boasts an original feature fireplace, adding a touch of character and warmth to the room. As you step into the dining room, feel the warmth of the sun's embrace while immersing yourself in the beauty of the surrounding landscape.