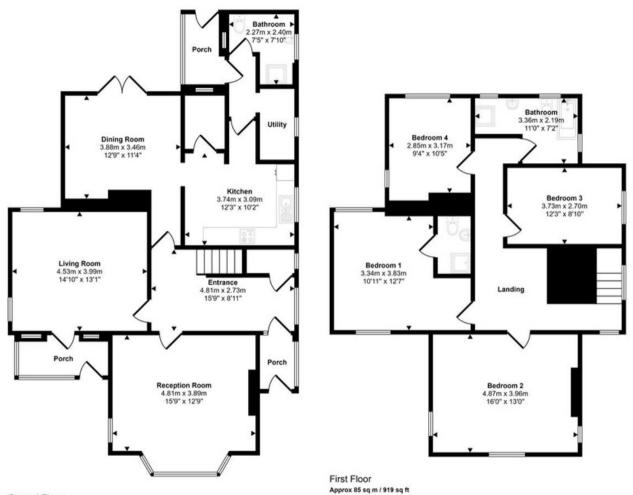

Step through the entrance porch and be warmly welcomed into a home that exudes elegance and charm. The grand reception hall awaits, spacious and inviting, setting the tone for the remarkable journey that lies ahead. This is a residence that invites you to create lasting memories and embark on a life of unmatched comfort and style.

...And Relax

Discover the art of relaxation in three bright and spacious reception rooms that beckon you to unwind and rejuvenate. The lounge, adorned with a large bay window, bathes the space in natural light, creating an inviting ambiance that is perfect for cosy evenings and heartfelt conversations. The sitting room boasts an original feature fireplace, adding a touch of character and warmth to the room. As you step into the dining room, feel the warmth of the sun's embrace while immersing yourself in the beauty of the surrounding landscape.

## Entertaining Haven

Prepare to host memorable gatherings and create culinary delights in the dining room, where French doors seamlessly connect the interior with the enchanting rear garden. This is a space designed for celebrating life's special moments and indulging in the joys of good company and fine dining. The modern fitted kitchen is a chef's dream, equipped with integrated AEG induction hob, double oven, and microwave, as well as an integrated dishwasher. A walk-in pantry offers ample storage space, while an inner hallway leads to a utility room, a modern shower room, and a rear porch, ensuring that every aspect of your hosting needs is met with utmost convenience.

# Onwards & Upwards

Ascend to the first floor and be greeted by a spacious landing that bathes in natural light, creating a bright and airy atmosphere. This is just the beginning of a journey that leads to the epitome of comfort and relaxation.

With UPVC double glazing windows and an new Ideal combination gas-fired boiler, every aspect of comfort and efficiency has been meticulously considered. Walk across the plush carpet underfoot and immerse yourself in the fresh and spacious surroundings that define this remarkable home.

## Sweet Slumber

The master bedroom, adorned with tasteful décor in soft neutral tones, offers a tranquil escape from the world, complete with an en-suite shower room for added convenience. Three additional double bedrooms beckon with their own charm and elegance, each thoughtfully designed to provide a sanctuary of rest and rejuvenation. Every aspect of these bedrooms has been carefully considered to ensure a perfect night's sleep... So sink into sumptuous bedding and feel the soft embrace of luxurious linens.

Bathe in Bliss

The modern family bathroom adds a touch of luxury to the living experience and enjoys a practical, yet luxurious layout with tasteful decor.

Manifest taking a morning spritz beneath the rainfall shower, or sinking into the bathtub for an evening soak whilst whilst reading your favourite book and sipping on a glass of red.