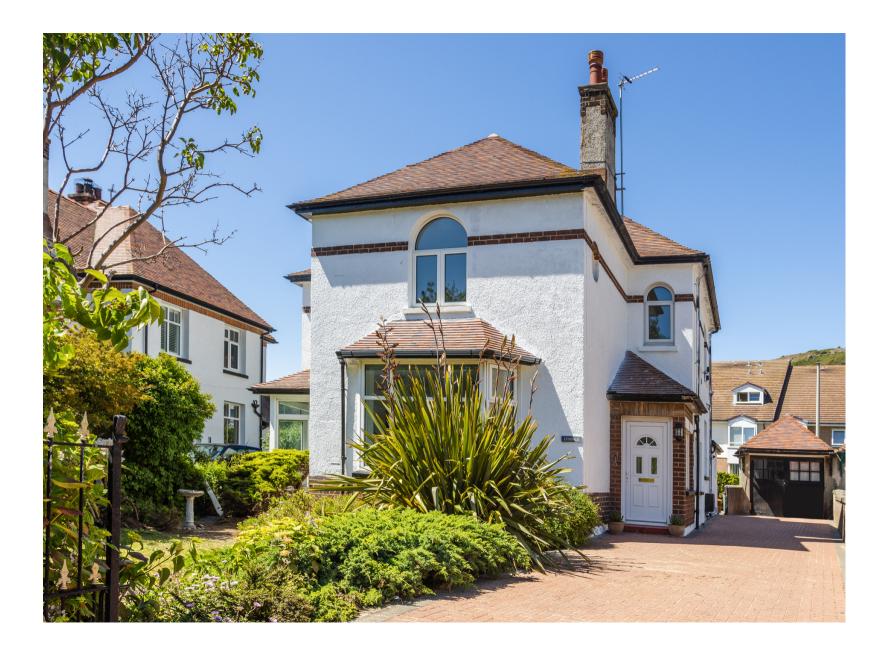

### Welcome Home

Step into a world of refined beauty and unparalleled charm at Lyndale, 6 The Oval in Llandudno. Nestled in the highly sought-after West Shore area, this stunning four-bedroom Victorian detached home offers an idyllic setting overlooking the picturesque open green space and cricket field. With breath taking views of the majestic Carneddau mountains to the front and the iconic Great Orme to the rear, this is a truly exceptional residence that embodies both tranquillity and natural beauty.

### Step Outside

Embrace the splendour of the outdoors in this captivating property.

A block-paved driveway and a front garage greet you, offering convenience and ample parking space. As you venture into the rear, a picturesque garden unfolds before your eyes, adorned with a pristine lawn and thriving shrubs and plants.