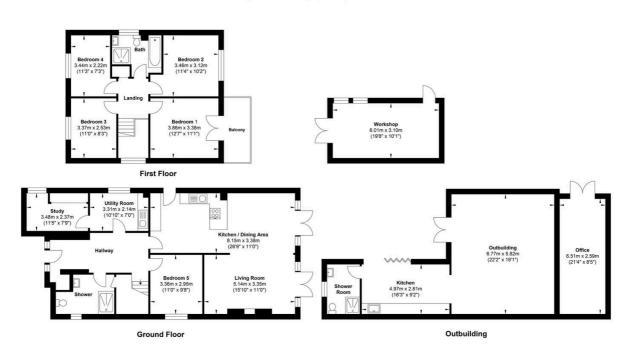

Council Tax band: E

EPC Energy Efficiency Rating: D

01277 626181 www.tylerestates.co.uk

Hallway Kitchen / Diner 26' 9" x 11' 1" (8.15m x 3.38m) Living Room 11' 0" x 16' 10" (3.35m x 5.14m) **Utility Room** 7' 0" x 10' 10" (2.14m x 3.31m) Study 7' 9" x 11' 5" (2.37m x 3.48m) **Ground Floor Bedroom** 11' 0" x 9' 8" (3.36m x 2.95m) Shower Room 7' 8" x 6' 11" (2.33m x 2.10m) Landing **Bedroom One** 11' 1" x 12' 8" (3.38m x 3.86m) **Bedroom Two** 11' 4" x 10' 3" (3.46m x 3.12m) **Bedroom Three** 11' 1" x 8' 4" (3.37m x 2.53m) **Bedroom Four** 11' 3" x 7' 3" (3.44m x 2.22m) Bathroom 7' 9" x 9' 2" (2.35m x 2.80m) **Cabin Living Room** 22' 3" x 19' 1" (6.77m x 5.82m) Cabin Kitchen 9' 3" x 16' 4" (2.81m x 4.97m) **Cabin Shower Room** 9' 2" x 6' 1" (2.80m x 1.86m) **Cabin Office** 21' 4" x 8' 6" (6.51m x 2.59m)

Gross Internal Floor Area : 251.39 m2 ... 2705.93 ft2

Whilst every attempt has been made to ensure the accuracy of the floor plan contained here, measurements of doors, windows, rooms and any other items are approximate and no responsibility is taken for any error, omis-statement. This plan is for illustrative purpose only and should be used as such by any progenetive numbers. The sensition is an adminance shown have not hene tested and no auraname as to their oneshib.