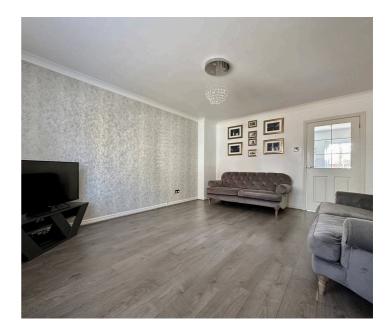

## **Entrance Hall**

Lounge 15' 2" x 12' 11" (4.62m x 3.94m) Spacious square lounge with laminate flooring

**Kitchen / Diner** 16' 3" x 10' 10" (4.96m x 3.31m) Lovely light open plan kitchen / diner leading onto the decked area to the rear via French doors.