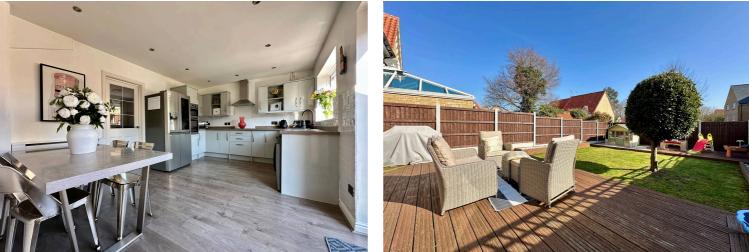

## **Entrance Hall**

Lounge 15' 2" x 12' 11" (4.62m x 3.94m) Spacious square lounge with laminate flooring

**Kitchen / Diner** 16' 3" x 10' 10" (4.96m x 3.31m) Lovely light open plan kitchen / diner leading onto the decked area to the rear via French doors.