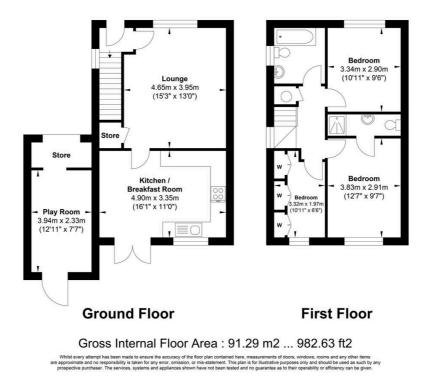

## **Entrance Hall**

Lounge 15' 2" x 12' 11" (4.62m x 3.94m) Spacious square lounge with laminate flooring

**Kitchen / Diner** 16' 3" x 10' 10" (4.96m x 3.31m) Lovely light open plan kitchen / diner leading onto the decked area to the rear via French doors.

**Playroom** 12' 11" x 7' 8" (3.94m x 2.33m) Created by the current owners, this room certainly has versatility of use.

## Landing

**Bedroom One** 9' 7" x 12' 11" (2.91m x 3.93m) Double bedroom with access through to the en-suite shower.

**En-suite** 

**Bedroom Two** 9' 6" x 10' 11" (2.90m x 3.34m) Double bedroom

Bedroom three 10' 11" x 6' 6" (3.32m x 1.97m)

Bathroom 6' 4" x 6' 2" (1.92m x 1.88m)