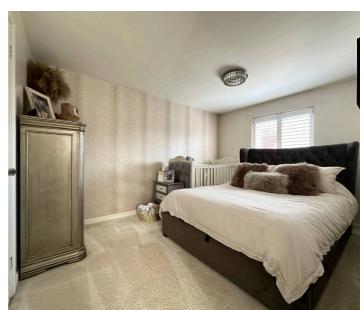

## Landing

**Bedroom One** 9' 7" x 12' 11" (2.91m x 3.93m) Double bedroom with access through to the en-suite shower.

**En-suite** 

**Bedroom Two** 9' 6" x 10' 11" (2.90m x 3.34m) Double bedroom

Bedroom three 10' 11" x 6' 6" (3.32m x 1.97m)