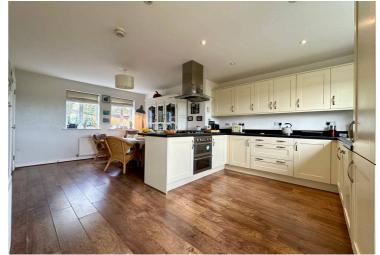

Council Tax band: G ~ Energy Efficiency Rating: C

Hallway

**Lounge** 16' 10" x 15' 0" (5.13m x 4.58m)

**Dining Room** 14' 2" x 14' 3" (4.32m x 4.35m)

**Kitchen/Breakfast Room** 20' 10" x 13' 7" (6.35m x 4.13m)