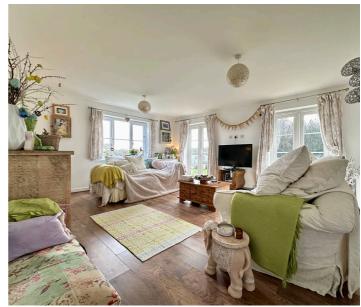

Council Tax band: G ~ Energy Efficiency Rating: C

Hallway

**Lounge** 16' 10" x 15' 0" (5.13m x 4.58m)

**Dining Room** 14' 2" x 14' 3" (4.32m x 4.35m)

**Kitchen/Breakfast Room** 20' 10" x 13' 7" (6.35m x 4.13m)