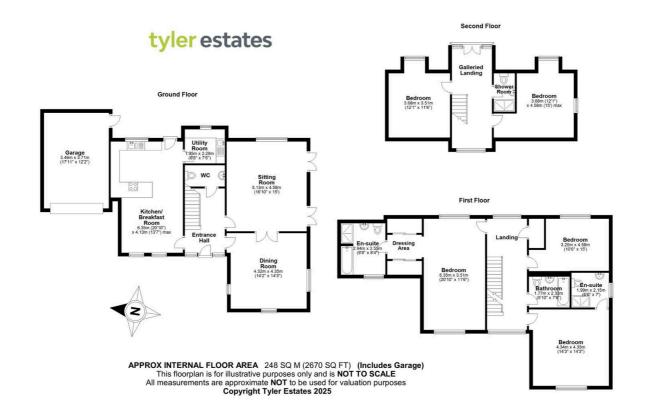

Council Tax band: G ~ Energy Efficiency Rating: C

Hallway

**Lounge** 16' 10" x 15' 0" (5.13m x 4.58m)

**Dining Room** 14' 2" x 14' 3" (4.32m x 4.35m)

**Kitchen/Breakfast Room** 20' 10" x 13' 7" (6.35m x 4.13m)

**Utility Room** 6' 5" x 7' 6" (1.95m x 2.29m)

Cloakroom

**First Floor Landing** 

**Bedroom One** 20' 10" x 11' 6" (6.35m x 3.51m)

**Dressing Room Bedroom One** 

**En-suite Bedroom One** 9' 8" x 8' 4" (2.94m x 2.55m)

**Bedroom Two** 14' 3" x 14' 3" (4.34m x 4.35m)

**En-suite Bedroom Two** 6' 6" x 7' 1" (1.99m x 2.15m)

**Bedroom Three** 10' 6" x 15' 0" (3.20m x 4.58m)

**Bathroom** 5' 10" x 7' 8" (1.77m x 2.33m)

**Second Floor Landing** 

**Bedroom Four** 12' 1" x 15' 0" (3.68m x 4.58m)

Bedroom Five 12' 1" x 11' 6" (3.68m x 3.51m)

**Shower Room Second Floor** 