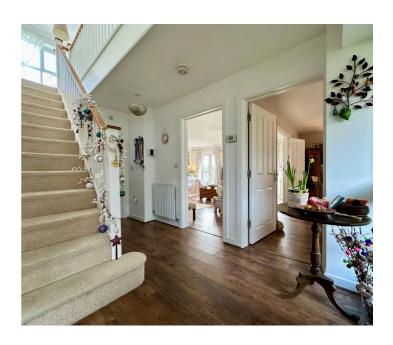

Council Tax band: G ~ Energy Efficiency Rating: C

Hallway

**Lounge** 16' 10" x 15' 0" (5.13m x 4.58m)

**Dining Room** 14' 2" x 14' 3" (4.32m x 4.35m)

**Kitchen/Breakfast Room** 20' 10" x 13' 7" (6.35m x 4.13m)