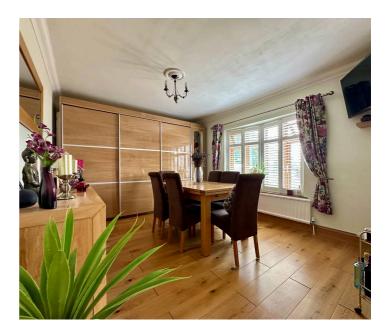

### Hallway

Lounge 21' 10" x 16' 6" (6.65m x 5.04m)

**Kitchen** 12' 6" x 11' 11" (3.82m x 3.63m)

**Dining Room/Bedroom Three** 14' 2" x 11' 4" (4.32m x 3.45m)