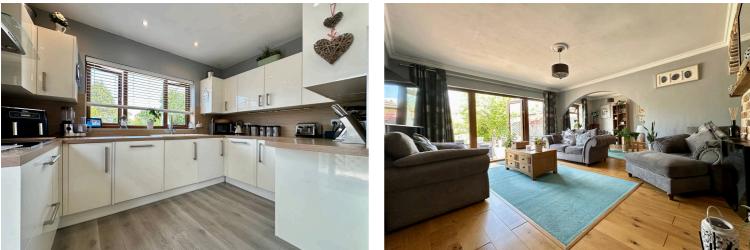

### Hallway

Lounge 21' 10" x 16' 6" (6.65m x 5.04m)

**Kitchen** 12' 6" x 11' 11" (3.82m x 3.63m)

**Dining Room/Bedroom Three** 14' 2" x 11' 4" (4.32m x 3.45m)