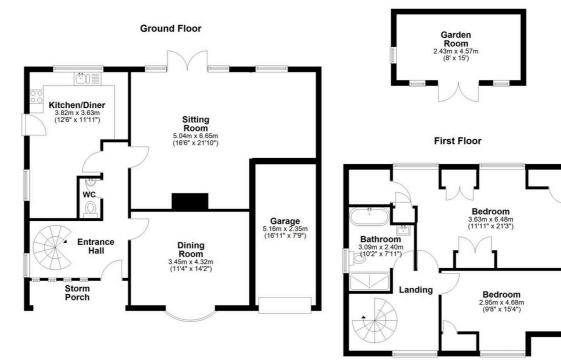

### Hallway

Lounge 21' 10" x 16' 6" (6.65m x 5.04m)

**Kitchen** 12' 6" x 11' 11" (3.82m x 3.63m)

**Dining Room/Bedroom Three** 14' 2" x 11' 4" (4.32m x 3.45m)

# Cloakroom

Landing

## Master Bedroom

21' 3" x 11' 11" (6.48m x 3.63m) Fitted wardrobes and chest of drawers. Window seat overlooking the rear garden.

Bathroom 10' 2" x 7' 10" (3.09m x 2.40m)

**Bedroom Two** 15' 4" x 9' 8" (4.68m x 2.95m)