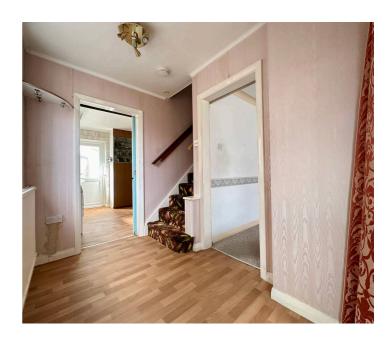

## Porch

**Entrance Hall** 9' 1" x 5' 1" (2.78m x 1.54m)

Lounge 12' 11" x 10' 11" (3.93m x 3.33m)

**Kitchen/Diner** 9' 9" x 16' 11" (2.98m x 5.16m)

**Conservatory** 5' 11" x 15' 3" (1.80m x 4.65m)

Landing 5' 9" x 12' 2" (1.76m x 3.71m)