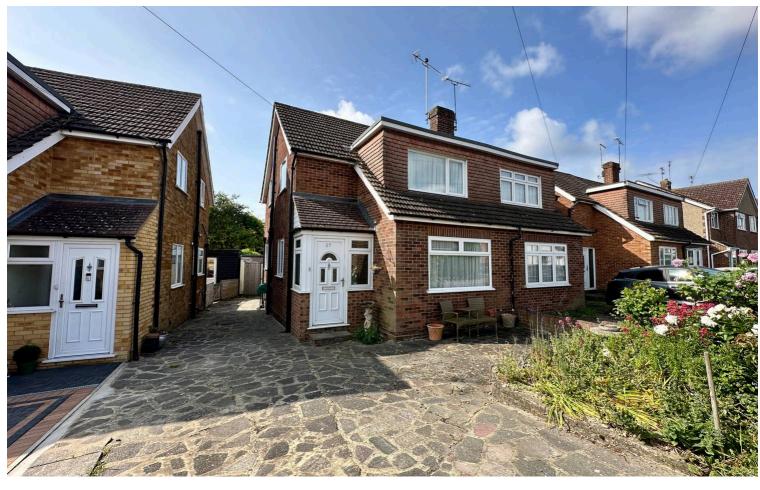

## 27 Trinity Road, Billericay - CM11 2RT £400,000 Freehold

This 3-bedroom semi-detached property comes with **NO ONWARD CHAIN** Benefitting from a South facing garden leading to an additional courtyard to the rear, plus a shared drive leading to a garage. Modernisation is needed, yet this presents the ideal opportunity for new owners to mould this space to their own tastes. Currently offering good-sized square lounge to the front, spacious hallway and kitchen diner extending across the rear of the house with the potential to extend (STPP) the ground floor. Council Tax band: D ~ EPC Rating D