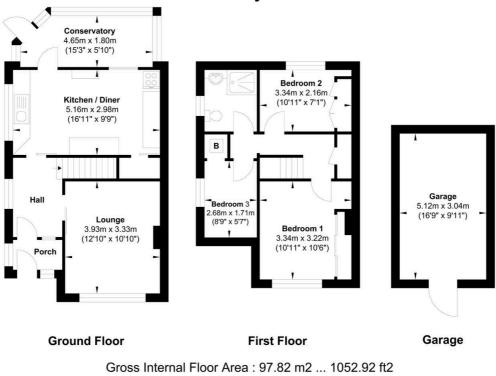

## Porch

**Entrance Hall** 9' 1" x 5' 1" (2.78m x 1.54m)

Lounge 12' 11" x 10' 11" (3.93m x 3.33m)

**Kitchen/Diner** 9' 9" x 16' 11" (2.98m x 5.16m)

**Conservatory** 5' 11" x 15' 3" (1.80m x 4.65m)

Landing 5' 9" x 12' 2" (1.76m x 3.71m)

**Bedroom One** 10' 7" x 10' 11" (3.22m x 3.34m)

**Bedroom Two** 7' 1" x 10' 11" (2.16m x 3.34m)

Bedroom Three 8' 10" x 5' 7" (2.68m x 1.71m)

**Shower Room** 7' 0" x 5' 7" (2.13m x 1.71m)

**27 Trinity Road** 