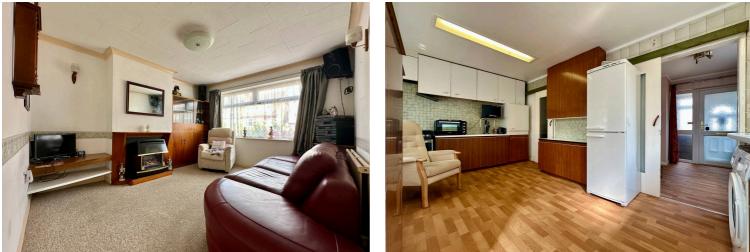

## Porch

**Entrance Hall** 9' 1" x 5' 1" (2.78m x 1.54m)

Lounge 12' 11" x 10' 11" (3.93m x 3.33m)

**Kitchen/Diner** 9' 9" x 16' 11" (2.98m x 5.16m)

**Conservatory** 5' 11" x 15' 3" (1.80m x 4.65m)

Landing 5' 9" x 12' 2" (1.76m x 3.71m)