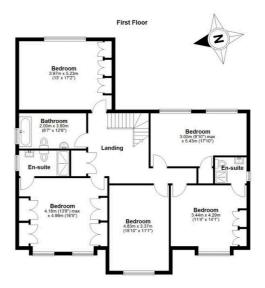

01277 626181 www.tylerestates.co.uk Entrance Hall Sitting Room 16' 8" x 21' 6" ( $5.07m \times 6.55m$ ) Study 11' 10" x 14' 8" ( $3.60m \times 4.47m$ ) Dining Room 10' 11" x 13' 2" ( $3.32m \times 4.02m$ ) Kitchen 10' 11" x 17' 2" ( $3.32m \times 5.23m$ ) Open Plan Family Room 13' 0" x 16' 8" ( $3.97m \times 5.09m$ ) Utility Room 13' 0" x 6' 0" ( $3.97m \times 1.84m$ ) Cloakroom Landing Bedroom 13' 8" x 16' 4" ( $4.16m \times 4.99m$ ) En-suite Bedroom 11' 3" x 14' 1" ( $3.44m \times 4.29m$ ) En-suite Bedroom 13' 0" x 17' 2" ( $3.97m \times 5.23m$ ) Bedroom 9' 10" x 17' 10" ( $3.00m \times 5.43m$ )

Bathroom 6' 7" x 12' 6" (2.00m x 3.80m)

Bedroom 15' 10" x 11' 1" (4.83m x 3.37m)

## tyler estates

APPROX INTERNAL FLOOR AREA 257 SQ M (2760 SQ FT) OUTBUILDING 30 SQ M (320 SQ FT) This floorplan is for illustrative purposes only and is NOT TO SCALE All measurements are approximate NOT to be used for valuation purposes Copyright Tyler Estates 2025