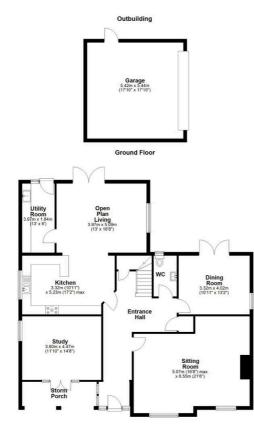

01277 626181 www.tylerestates.co.uk Entrance Hall Sitting Room 16' 8" x 21' 6" ( $5.07m \times 6.55m$ ) Study 11' 10" x 14' 8" ( $3.60m \times 4.47m$ ) Dining Room 10' 11" x 13' 2" ( $3.32m \times 4.02m$ ) Kitchen 10' 11" x 17' 2" ( $3.32m \times 5.23m$ ) Open Plan Family Room 13' 0" x 16' 8" ( $3.97m \times 5.09m$ ) Utility Room 13' 0" x 6' 0" ( $3.97m \times 1.84m$ ) Cloakroom Landing Bedroom 13' 8" x 16' 4" ( $4.16m \times 4.99m$ ) En-suite Bedroom 11' 3" x 14' 1" ( $3.44m \times 4.29m$ ) En-suite Bedroom 13' 0" x 17' 2" ( $3.97m \times 5.23m$ ) Bedroom 9' 10" x 17' 10" ( $3.00m \times 5.43m$ )

## tyler estates

APPROX INTERNAL FLOOR AREA 257 SQ M (2760 SQ FT) OUTBUILDING 30 SQ M (320 SQ FT) This floorplan is for illustrative purposes only and is NOT TO SCALE All measurements are approximate NOT to be used for valuation purposes Copyright Tyler Estates 2025