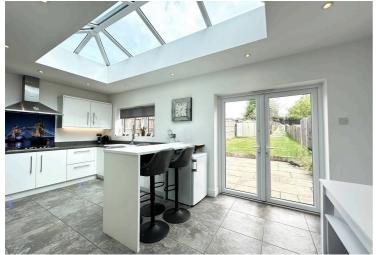

# 17 Abbey Road, Billericay - CM12 9NF

£595,000 Freehold

Nestled in the sought-after Tye Common location, this thoughtfully extended 4-bedroom semidetached bungalow presents a versatile living space ideal for families. The ground floor boasts two bedrooms and a modern bathroom, while the upper level features two additional bedrooms and a luxurious shower room.

Council Tax band: D ~ EPC Energy Efficiency Rating: C





01277 626181 www.tylerestates.co.uk



#### **Entrance Hall**

## **Sitting Room**

## Kitchen / Diner

19' 7" x 18' 10" (5.96m x 5.74m)

# Ground Floor Bedroom / Reception

11' 11" x 11' 0" (3.64m x 3.36m)

# Ground Floor Bedroom / Reception

10' 10" x 9' 10" (3.30m x 3.00m)

#### **Ground Floor Bathroom**

7' 8" x 6' 8" (2.33m x 2.03m)

## Landing

#### **Bedroom**