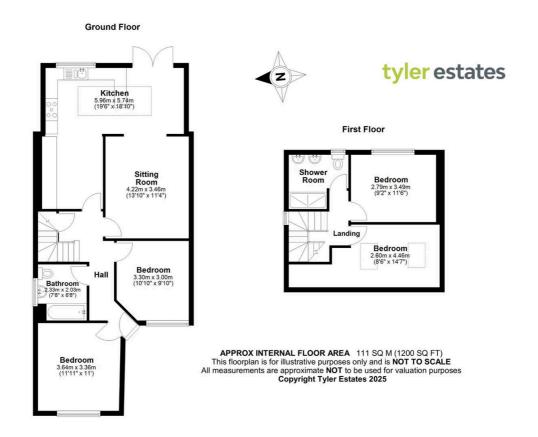

#### **Entrance Hall**

## **Sitting Room**

## Kitchen / Diner

19' 7" x 18' 10" (5.96m x 5.74m)

# Ground Floor Bedroom / Reception

11' 11" x 11' 0" (3.64m x 3.36m)

# Ground Floor Bedroom / Reception

10' 10" x 9' 10" (3.30m x 3.00m)

#### **Ground Floor Bathroom**

7' 8" x 6' 8" (2.33m x 2.03m)

## Landing

#### **Bedroom**

9' 2" x 11' 5" (2.79m x 3.49m)

#### **Bedroom**

8' 6" x 14' 8" (2.60m x 4.46m)

#### **Shower Room**