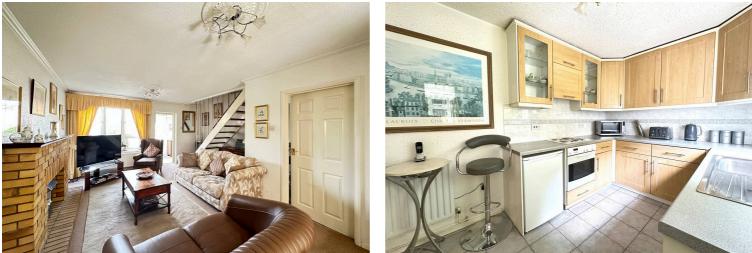

## 6 High Meadow, Billericay - CM11 2BL £480,000 Freehold

3-bedroom semi-detached house presents a rare opportunity for a family home without the hassle of an onward chain. Boasting an integral garage and driveway to the front, two reception rooms, including a spacious lounge, conservatory with views over the south-westerly facing garden. The kitchen offers an electric oven with hob over, with the sink sitting traditionally under the window allowing you to take in the wonderful garden beyond.

## **Entrance Hall**

**Lounge** 19' 2" x 15' 3" (5.84m x 4.65m)

**Kitchen** 12' 11" x 8' 2" (3.93m x 2.48m)

**Conservatory** 7' 9" x 15' 11" (2.36m x 4.84m)