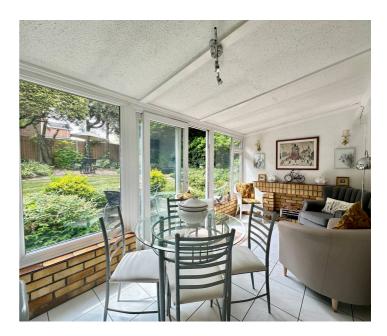

## 6 High Meadow, Billericay - CM11 2BL £480,000 Freehold

3-bedroom semi-detached house presents a rare opportunity for a family home without the hassle of an onward chain. Boasting an integral garage and driveway to the front, two reception rooms, including a spacious lounge, conservatory with views over the south-westerly facing garden. The kitchen offers an electric oven with hob over, with the sink sitting traditionally under the window allowing you to take in the wonderful garden beyond.

## **Entrance Hall**

**Lounge** 19' 2" x 15' 3" (5.84m x 4.65m)

**Kitchen** 12' 11" x 8' 2" (3.93m x 2.48m)

**Conservatory** 7' 9" x 15' 11" (2.36m x 4.84m)