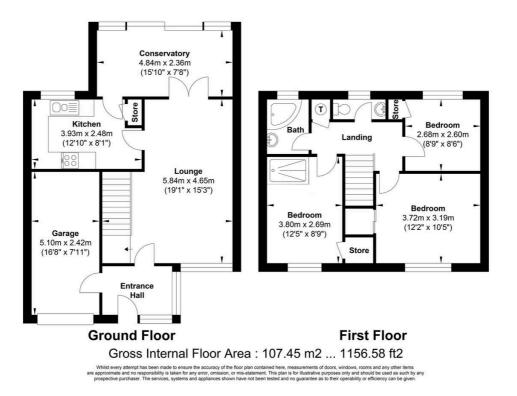

## **Entrance Hall**

**Lounge** 19' 2" x 15' 3" (5.84m x 4.65m)

**Kitchen** 12' 11" x 8' 2" (3.93m x 2.48m)

**Conservatory** 7' 9" x 15' 11" (2.36m x 4.84m)

## Landing

Bedroom 12' 2" x 10' 6" (3.72m x 3.19m)

**Bedroom** 12' 6" x 8' 10" (3.80m x 2.69m)

**Bedroom** 8' 6" x 8' 10" (2.60m x 2.68m)

Bathroom 6' 5" x 4' 11" (1.95m x 1.49m)

wc