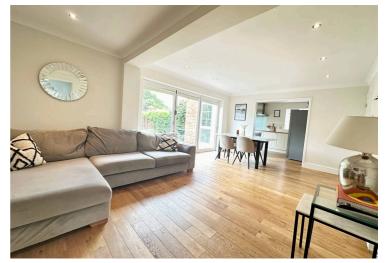

# 25 Mons Avenue, Billericay - CM11 2HQ

£500,000 Freehold

Guide Price £500,000 to £525,000 and offered with **NO ONWARD CHAIN**. This spacious 3 Bedroom Detached Bungalow offering walled gravel drive for ample parking, open plan lounge/diner/kitchen overlooking the sunny west facing garden with decked areas and bar. Opportunity to extend into loft (STPP).

Council Tax band: D ~ EPC Energy Efficiency Rating: C









## Hallway

# Lounge/Diner

19' 6" x 12' 0" (5.94m x 3.65m)

#### **Kitchen**

16' 0" x 8' 4" (4.87m x 2.54m)

#### **Bedroom One**

12' 0" x 9' 9" (3.65m x 2.97m)

## **Bedroom Two**

12' 0" x 9' 10" (3.65m x 2.99m)

## **Bedroom Three**

8' 2" x 8' 0" (2.48m x 2.43m)

#### **Bathroom**







Gross Internal Floor Area: 73.65 m2 ... 793 ft2