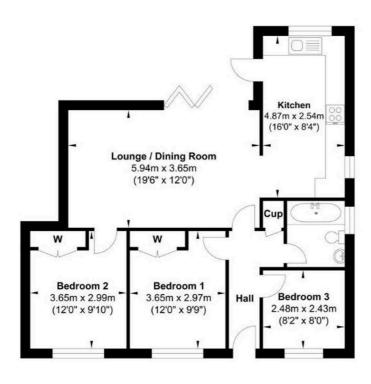

## Hallway

# Lounge/Diner

19' 6" x 12' 0" (5.94m x 3.65m)

#### **Kitchen**

16' 0" x 8' 4" (4.87m x 2.54m)

#### **Bedroom One**

12' 0" x 9' 9" (3.65m x 2.97m)

## **Bedroom Two**

12' 0" x 9' 10" (3.65m x 2.99m)

## **Bedroom Three**

8' 2" x 8' 0" (2.48m x 2.43m)

#### **Bathroom**

Gross Internal Floor Area: 73.65 m2 ... 793 ft2