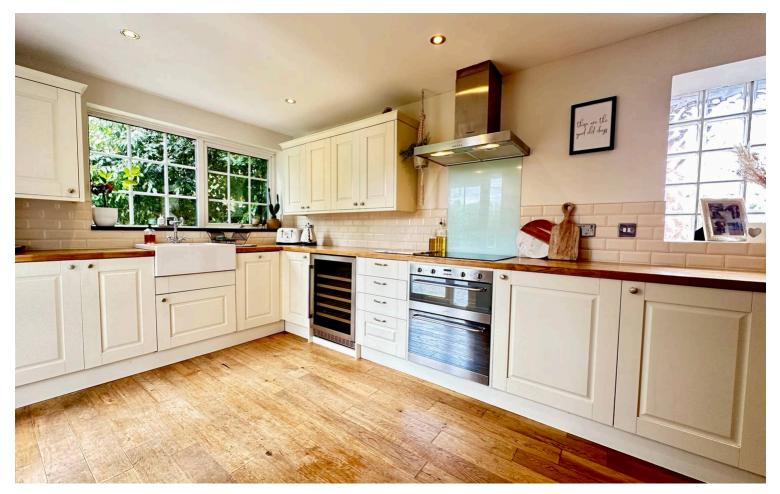

# 25 Mons Avenue, Billericay - CM11 2HQ

£500,000 Freehold

Guide Price £500,000 to £525,000 and offered with **NO ONWARD CHAIN**. This spacious 3 Bedroom Detached Bungalow offering walled gravel drive for ample parking, open plan lounge/diner/kitchen overlooking the sunny west facing garden with decked areas and bar. Opportunity to extend into loft (STPP).

Council Tax band: D ~ EPC Energy Efficiency Rating: C









## Hallway

# Lounge/Diner

19' 6" x 12' 0" (5.94m x 3.65m)

#### **Kitchen**

16' 0" x 8' 4" (4.87m x 2.54m)

#### **Bedroom One**

12' 0" x 9' 9" (3.65m x 2.97m)

## **Bedroom Two**

12' 0" x 9' 10" (3.65m x 2.99m)

## **Bedroom Three**

8' 2" x 8' 0" (2.48m x 2.43m)

#### **Bathroom**







Gross Internal Floor Area: 73.65 m2 ... 793 ft2