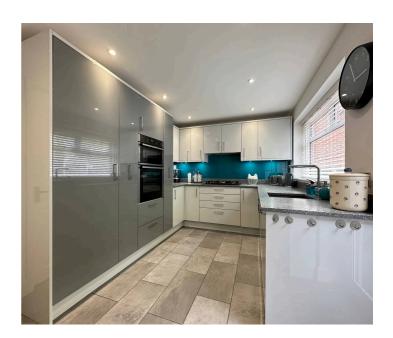

#### Kitchen

8' 6" x 12' 11" (2.59m x 3.93m)

Modern high gloss grey units with quartz work surfaces with integrated appliances including two ovens, a five ring gas hob, slimline dishwasher, washing machine and full height fridge. Wall mounted folding small table and chairs and grey tiled flooring.