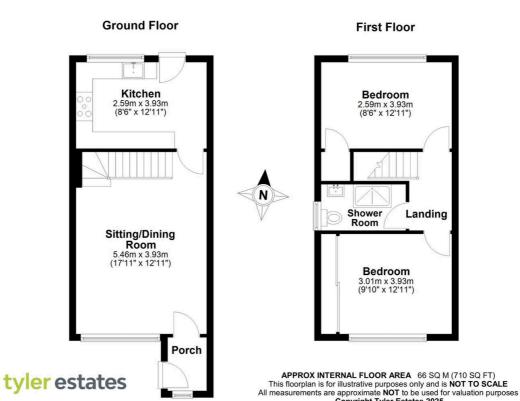

#### Hallway

## Lounge

17' 11" x 12' 11" (5.46m x 3.93m)

Spacious lounge with gas fire in surround and turn staircase leading to the first floor.

#### Kitchen

8' 6" x 12' 11" (2.59m x 3.93m)

Modern high gloss grey units with quartz work surfaces with integrated appliances including two ovens, a five ring gas hob, slimline dishwasher, washing machine and full height fridge. Wall mounted folding small table and chairs and grey tiled flooring.

# **Bedroom One**

12' 11" x 9' 11" (3.93m x 3.01m)

Full length mirrored sliding door wardrobes giving ample storage.

#### **Bedroom Two**

12' 11" x 8' 6" (3.93m x 2.59m)

Overlooking the rear garden, with storage over the stairs.

## Bathroom/Shower Room

Fully tiled floor to ceiling with spotlights. Shower cubicle with electric rainfall shower and separate handheld, wall mounted wash hand basin in vanity unit with mirrored light up cabinet above, we and chrome heated towel rail.