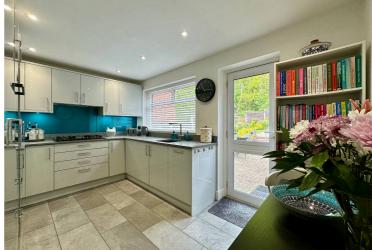

#### Kitchen

8' 6" x 12' 11" (2.59m x 3.93m)

Modern high gloss grey units with quartz work surfaces with integrated appliances including two ovens, a five ring gas hob, slimline dishwasher, washing machine and full height fridge. Wall mounted folding small table and chairs and grey tiled flooring.