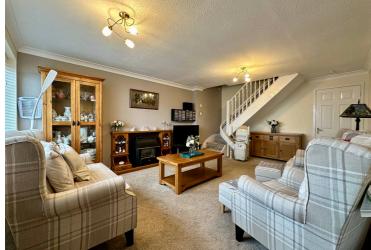

## Lounge

17' 11" x 12' 11" (5.46m x 3.93m)

Spacious lounge with gas fire in surround and turn staircase leading to the first floor.