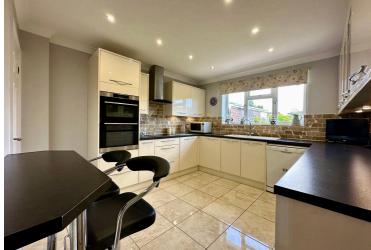

## **Entrance Hall**

Spacious central hall way with stylish wood flooring. **Lounge** 27' 4" x 13' 10" (8.33m x 4.22m)

**Dining Room** 15' 10" x 11' 6" (4.83m x 3.51m)

**Kitchen** 12' 6" x 10' 10" (3.81m x 3.30m) Refitted in 2021