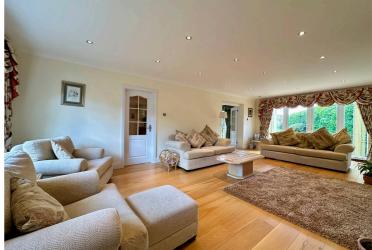

## **Entrance Hall**

Spacious central hall way with stylish wood flooring. **Lounge** 27' 4" x 13' 10" (8.33m x 4.22m)

**Dining Room** 15' 10" x 11' 6" (4.83m x 3.51m)

**Kitchen** 12' 6" x 10' 10" (3.81m x 3.30m) Refitted in 2021