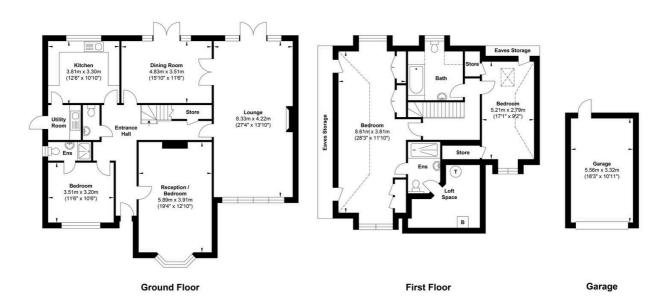

## **Entrance Hall**

Spacious central hall way with stylish wood flooring. **Lounge** 27' 4" x 13' 10" (8.33m x 4.22m)

**Dining Room** 15' 10" x 11' 6" (4.83m x 3.51m)

**Kitchen** 12' 6" x 10' 10" (3.81m x 3.30m) Refitted in 2021

Utility Room
Cloakroom

Reception / Bedroom (Ground Floor)

19' 4" x 12' 10" (5.89m x 3.91m)

**Bedroom (Ground Floor)** 11' 6" x 10' 6" (3.51m x 3.20m)

**En-suite** 

Landing

Main Bedroom Suite 28' 3" x 11' 10" (8.61m x 3.61m)

**En-suite** 

**Bedroom** 17' 1" x 9' 2" (5.21m x 2.79m)

**Bathroom** 9' 2" x 9' 2" (2.79m x 2.79m)