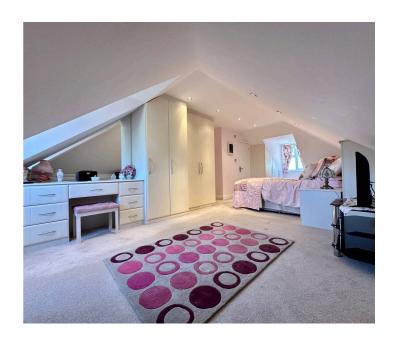

Utility Room
Cloakroom

Reception / Bedroom (Ground Floor)

19' 4" x 12' 10" (5.89m x 3.91m)

**Bedroom (Ground Floor)** 11' 6" x 10' 6" (3.51m x 3.20m)

**En-suite** 

Landing

Main Bedroom Suite 28' 3" x 11' 10" (8.61m x 3.61m)