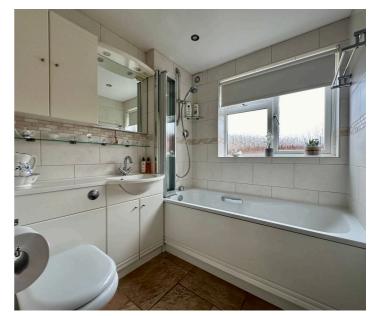

# **Bathroom**

Bath with shower over and screen. Wash hand basin and WC in vanity unit.