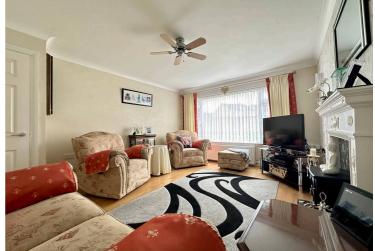

## Lounge

12' 1" x 15' 0" (3.68m x 4.58m)

Bright and spacious with window to the front.