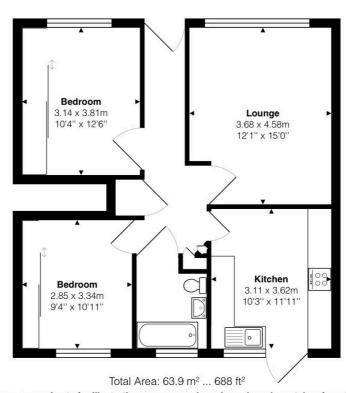

## Lounge

12' 1" x 15' 0" (3.68m x 4.58m)

Bright and spacious with window to the front.

#### **Kitchen**

10' 2" x 11' 11" (3.11m x 3.62m)

Fully fitted with integrated appliances and door leading to the rear garden.

### Bedroom 1

10' 4" x 12' 6" (3.14m x 3.81m)

Fitted wardrobes with sliding doors.

#### Bedroom 2

9' 4" x 10' 11" (2.85m x 3.34m)

Fitted wardrobes with sliding doors.