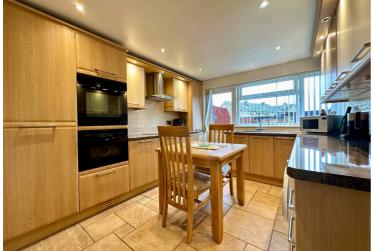

#### **Kitchen**

10' 2" x 11' 11" (3.11m x 3.62m)

Fully fitted with integrated appliances and door leading to the rear garden.