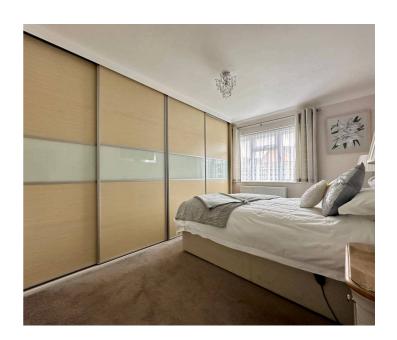

### Bedroom 1

10' 4" x 12' 6" (3.14m x 3.81m)

Fitted wardrobes with sliding doors.

#### Bedroom 2

9' 4" x 10' 11" (2.85m x 3.34m)

Fitted wardrobes with sliding doors.