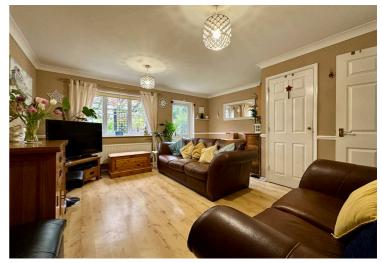

## Hallway

**Kitchen** 8' 11" x 8' 6" (2.73m x 2.60m)

Full range of units with undercounter electric oven, gas hob and extractor with space for washing machine, fridge/freezer and tumble dryer.

**Lounge / Diner** 15' 4" x 15' 3" (4.67m x 4.66m) With door to the rear leading to the tranquil garden.