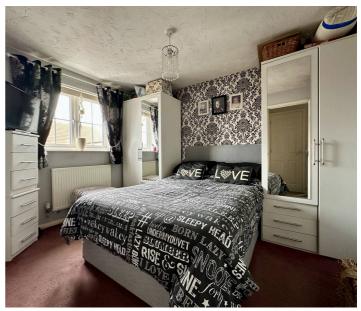

## Landing

Light from the side window and access to the boarded loft, with light and ladder.

**Bedroom One** 11' 8" x 8' 10" (3.55m x 2.68m)

**Bedroom Two** 12' 7" x 7' 11" (3.84m x 2.42m)

**Bedroom Three** 8' 10" x 7' 1" (2.70m x 2.15m)