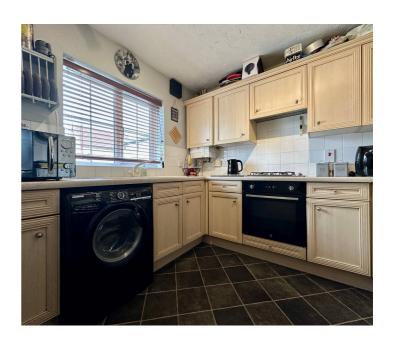

## Hallway

**Kitchen** 8' 11" x 8' 6" (2.73m x 2.60m)

Full range of units with undercounter electric oven, gas hob and extractor with space for washing machine, fridge/freezer and tumble dryer.

**Lounge / Diner** 15' 4" x 15' 3" (4.67m x 4.66m) With door to the rear leading to the tranquil garden.