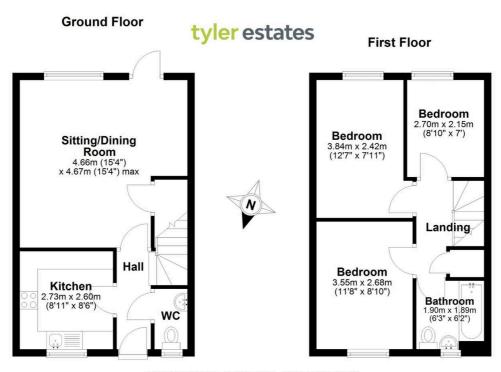

## Hallway

**Kitchen** 8' 11" x 8' 6" (2.73m x 2.60m)

Full range of units with undercounter electric oven, gas hob and extractor with space for washing machine, fridge/freezer and tumble dryer.

**Lounge / Diner** 15' 4" x 15' 3" (4.67m x 4.66m) With door to the rear leading to the tranquil garden.

## Cloakroom

Situated to the front of the property with WC, wash hand basin and window.

## Landing

Light from the side window and access to the boarded loft, with light and ladder.

**Bedroom One** 11' 8" x 8' 10" (3.55m x 2.68m)

**Bedroom Two** 12' 7" x 7' 11" (3.84m x 2.42m)

**Bedroom Three** 8' 10" x 7' 1" (2.70m x 2.15m)

**Bathroom** 6' 3" x 6' 2" (1.90m x 1.89m)

Bath with shower over, WC, wash hand basin and feature arched window.