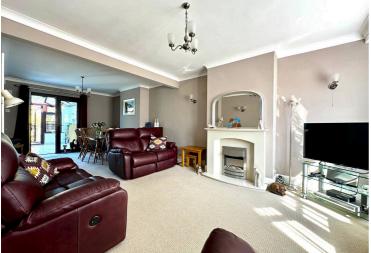

# 57 High Road North, Laindon - SS15 4DH

£460,000 Freehold

This warm, inviting 3-bedroom semi-detached house is a true gem. The beautifully presented 1940's property boasts a block-paved drive providing parking at the front and has been tastefully updated in 2017. Step inside to discover a light-filled haven with spacious rooms featuring approx. 8ft high ceilings.

Council Tax band: D ~ EPC Energy Efficiency Rating: D









# Entrance Hall Lounge

13' 5" x 12' 0" (4.08m x 3.66m)

# **Dining Room**

13' 0" x 11' 0" (3.96m x 3.35m)

#### **Kitchen**

13' 0" x 7' 0" (3.96m x 2.14m)

## Conservatory

9'8" x 14'4" (2.94m x 4.36m)

# Cloakroom/Utility

## Landing

#### **Bedroom One**

13' 5" x 11' 0" (4.08m x 3.35m)

#### **Bedroom Two**

13' 0" x 12' 0" (3.96m x 3.66m)

## **Bedroom T