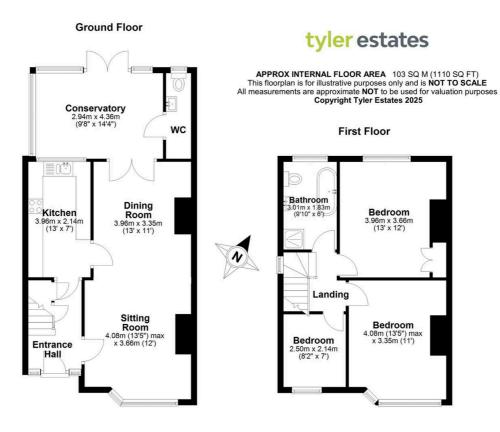

# Entrance Hall Lounge

13' 5" x 12' 0" (4.08m x 3.66m)

# **Dining Room**

13' 0" x 11' 0" (3.96m x 3.35m)

#### **Kitchen**

13' 0" x 7' 0" (3.96m x 2.14m)

## Conservatory

9'8" x 14'4" (2.94m x 4.36m)

# Cloakroom/Utility

## Landing

#### **Bedroom One**

13' 5" x 11' 0" (4.08m x 3.35m)

#### **Bedroom Two**

13' 0" x 12' 0" (3.96m x 3.66m)

## **Bedroom Three**

8' 2" x 7' 0" (2.50m x 2.14m)

# **Family Bathroom**

9' 11" x 6' 0" (3.01m x 1.83m)