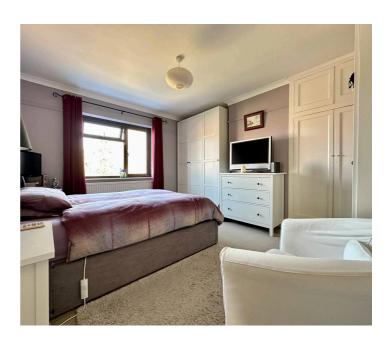

#### **Bedroom One**

13' 5" x 11' 0" (4.08m x 3.35m)

#### **Bedroom Two**

13' 0" x 12' 0" (3.96m x 3.66m)