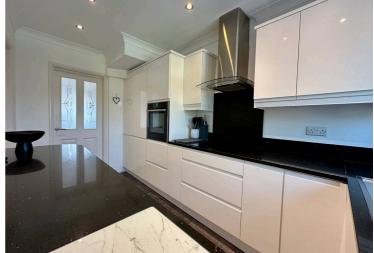

# 57 High Road North, Laindon - SS15 4DH

£460,000 Freehold

This warm, inviting 3-bedroom semi-detached house is a true gem. The beautifully presented 1940's property boasts a block-paved drive providing parking at the front and has been tastefully updated in 2017. Step inside to discover a light-filled haven with spacious rooms featuring approx. 8ft high ceilings.

Council Tax band: D ~ EPC Energy Efficiency Rating: D









# Entrance Hall Lounge

13' 5" x 12' 0" (4.08m x 3.66m)

# **Dining Room**

13' 0" x 11' 0" (3.96m x 3.35m)

#### **Kitchen**

13' 0" x 7' 0" (3.96m x 2.14m)

## Conservatory

9'8" x 14'4" (2.94m x 4.36m)

# Cloakroom/Utility

## Landing

#### **Bedroom One**

13' 5" x 11' 0" (4.08m x 3.35m)

#### **Bedroom Two**

13' 0" x 12' 0" (3.96m x 3.66m)

## **Bedroom Thr