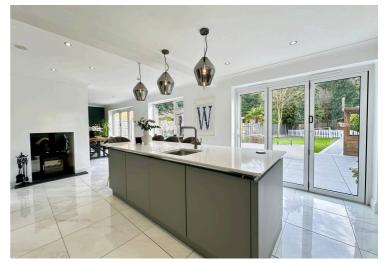

**Kitchen/Breakfast Room** 10' 8" x 20' 0" (3.25m x 6.09m)

With quartz worksurfaces, integrated appliances including two eye-level ovens (one a combination microwave), fridge & dishwasher.

Play Room / Study 11' 5" x 7' 4" (3.48m x 2.23m)