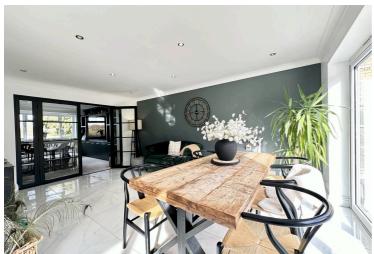

## **Entrance Hall**

Lounge 14' 2" x 10' 8" (4.31m x 3.25m)

With media wall allowing space for a large television.

**Dining/Family Room** 16' 11" x 13' 7" (5.16m x 4.13m)

With under floor heating and a wood burner.