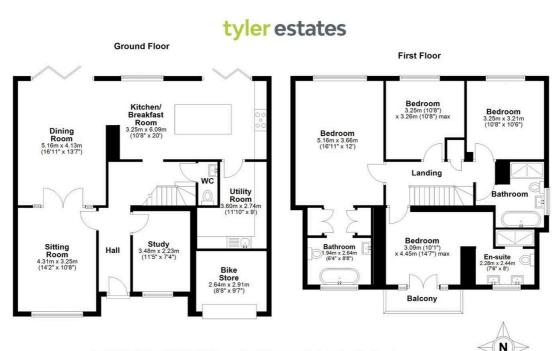

## **Entrance Hall**

Lounge 14' 2" x 10' 8" (4.31m x 3.25m)

With media wall allowing space for a large television.

**Dining/Family Room** 16' 11" x 13' 7" (5.16m x 4.13m)

With under floor heating and a wood burner.

**Kitchen/Breakfast Room** 10' 8" x 20' 0" (3.25m x 6.09m)

With quartz worksurfaces, integrated appliances including two eye-level ovens (one a combination microwave), fridge & dishwasher.

Play Room / Study 11' 5" x 7' 4" (3.48m x 2.23m)

**Utility Room** 11' 10" x 9' 0" (3.60m x 2.74m)

Cloakroom with a wash hand basin and W.C.

## Landing

**Bedroom** 16' 11" x 12' 0" (5.16m x 3.66m)

**En-suite** 6' 4" x 8' 8" (1.94m x 2.64m)

**Bedroom** 10' 2" x 14' 7" (3.09m x 4.45m)

**En-suite** 7' 6" x 8' 0" (2.28m x 2.44m)

**Bedroom** 10' 8" x 10' 6" (3.25m x 3.21m)

**Bedroom** 10' 8" x 10' 8" (3.25m x 3.26m)

## **Family Bathroom**

With its walk shower, beautiful bath with middle taps, wash hand basin.

Garden Cabin used as an office/play room or further storage.