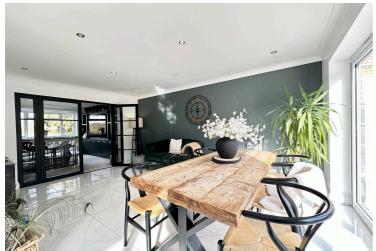

## **Entrance Hall**

Lounge 14' 2" x 10' 8" (4.31m x 3.25m)

With media wall allowing space for a large television.

**Dining/Family Room** 16' 11" x 13' 7" (5.16m x 4.13m)

With under floor heating and a wood burner.