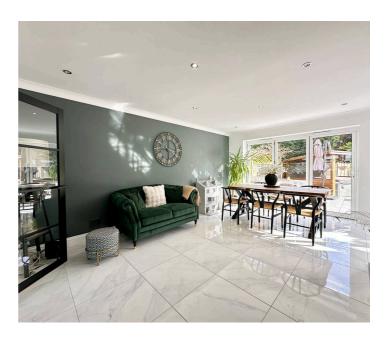

## **Entrance Hall**

Lounge 14' 2" x 10' 8" (4.31m x 3.25m)

With media wall allowing space for a large television.

**Dining/Family Room** 16' 11" x 13' 7" (5.16m x 4.13m)

With under floor heating and a wood burner.