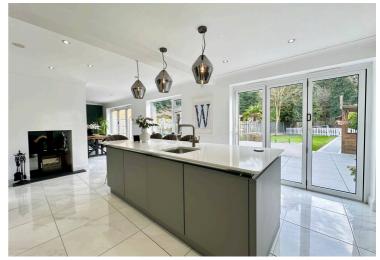

**Kitchen/Breakfast Room** 10' 8" x 20' 0" (3.25m x 6.09m)

With quartz worksurfaces, integrated appliances including two eye-level ovens (one a combination microwave), fridge & dishwasher.

Play Room / Study 11' 5" x 7' 4" (3.48m x 2.23m)