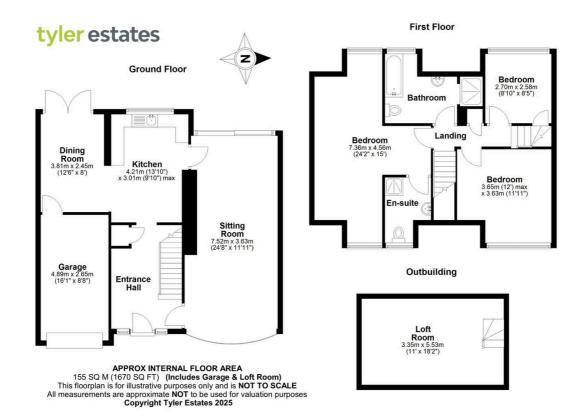

#### **Lounge** 24' 10" x 11' 11" (7.56m x 3.62m)

Large lounge with a window to the front and patio doors into the garden.

Hallway 13' 1" x 8' 11" (4.00m x 2.72m)

# **Kitchen** 13' 9" x 9' 6" (4.18m x 2.90m)

Offering great space for those dinner parties and overlooks the long rear garden and access to the dining room.

#### **Dining Room** 12' 6" x 8' 1" (3.81m x 2.46m)

An extension to the original house design offering space for a large table and chairs set. Access to the rear garden and garage.

## Main Bedroom 23' 11" x 14' 11" (7.29m x 4.55m)

This bedroom is a great length and has windows at each end. It does narrow to 2.45m in places

## **Ensuite** 8' 6" x 5' 10" (2.59m x 1.78m)

Complete with a shower in cubicle, Wash hand basin and W.C., tiled floor.

## **Bedroom** 8' 10" x 8' 6" (2.70m x 2.58m)

Situated at the rear of the home and overlooking the garden. with a built in storage cupboard.

## Bedroom 12' 2" x 11' 11" (3.72m x 3.62m)

Offering great floor space and situated to the front of the home.

# **Bathroom** 12' 6" x 8' 5" (3.80m x 2.56m)

Large enough to house the bath, W.C, wash hand basin and a second shower in its own cubicle. Tiled walls