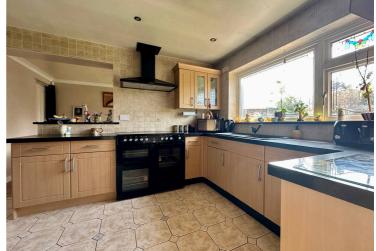

# **Kitchen** 13' 9" x 9' 6" (4.18m x 2.90m)

Offering great space for those dinner parties and overlooks the long rear garden and access to the dining room.