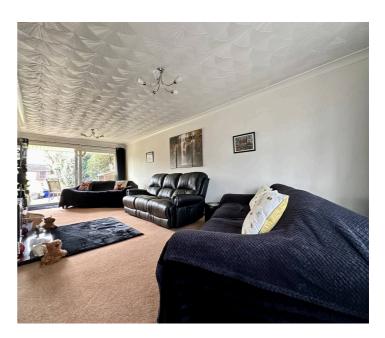

#### **Lounge** 24' 10" x 11' 11" (7.56m x 3.62m)

Large lounge with a window to the front and patio doors into the garden.

Hallway 13' 1" x 8' 11" (4.00m x 2.72m)