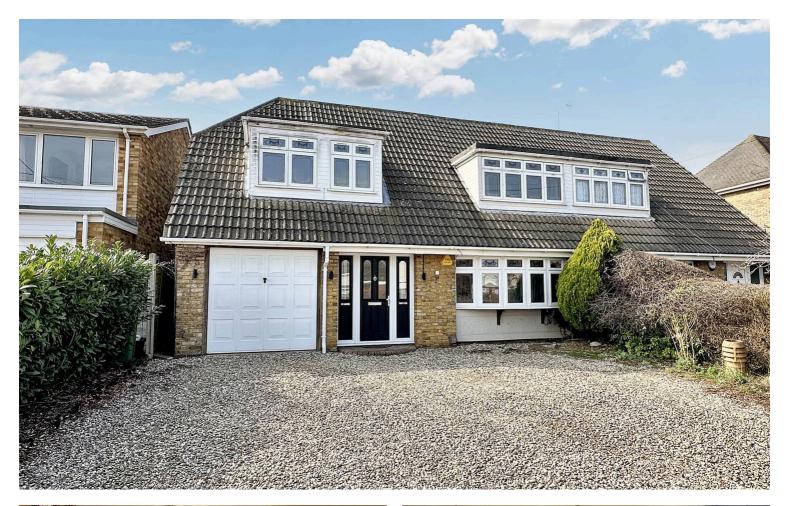

# 34 Kings Road, Basildon - SS15 4AB

£475,000 Freehold

3 bedroom semi-detached family home with ample parking available on the driveway for three cars, in addition to extra space in the attached garage. Inside, all three bedrooms offer generous space, with the main bedroom spanning from front to rear, featuring double aspect windows that flood the room with natural light. You'll also find a family bathroom complete with both a bath and separate shower, providing convenience and comfort.