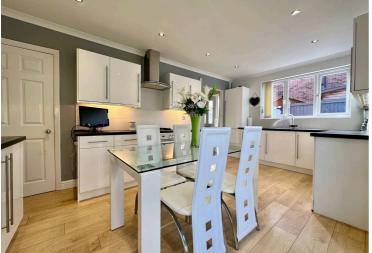

Council Tax band: D ~ EPC Energy Efficiency Rating: D

Hallway: 9' 3" x 5' 0" (2.82m x 1.52m)

Laminate flooring with door and window to side. **Kitchen / Diner:** 16' 10" x 10' 7" (5.13m x 3.23m)

Fitted gloss white units with contrasting black worktops, integrated fridge, freezer, separate under counter freezer, oven, gas hob and extractor. Space for washing machine and tumble dryer. Cupboard housing the combi boiler. Window to the side and bi-fold doors to the rear. Under stairs storage cupboard. Laminate flooring.