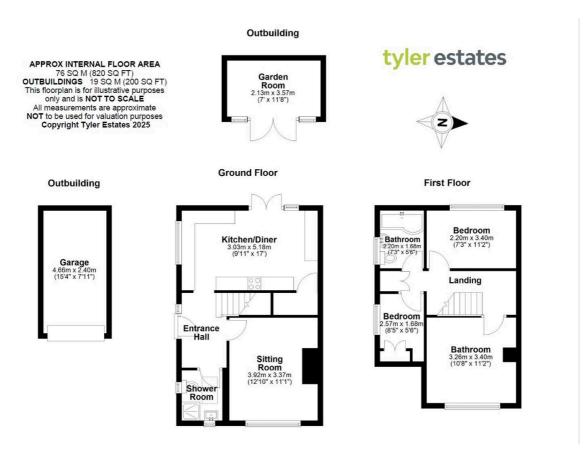

Council Tax band: D ~ EPC Energy Efficiency Rating: D

Hallway: 9' 3" x 5' 0" (2.82m x 1.52m)

Laminate flooring with door and window to side. **Kitchen / Diner:** 16' 10" x 10' 7" (5.13m x 3.23m)

Fitted gloss white units with contrasting black worktops, integrated fridge, freezer, separate under counter freezer, oven, gas hob and extractor. Space for washing machine and tumble dryer. Cupboard housing the combi boiler. Window to the side and bi-fold doors to the rear. Under stairs storage cupboard. Laminate flooring.

**Lounge:** 12' 10" x 11' 0" (3.91m x 3.35m)

Light filled room with hardwood flooring and spotlights to the ceiling.

**Shower Room:** 6' 3" x 4' 11" (1.91m x 1.50m)

With wash hand basin and WC both in vanity units, shower enclosure, tiled floor and half tiled walls. Window to the side and further ceiling Velux.

**Bedroom One:** 10' 11" x 10' 8" (3.33m x 3.25m)

Located at the front of the property with large window bringing in lots of light and feature inbuilt shelving .

**Bedroom Two:** 11' 2" x 7' 3" (3.40m x 2.21m)

Fitted furniture including wardrobes and double drawers.

Bedroom Three: 8' 8" x 5' 7" (2.64m x 1.70m)

Fitted furniture including wardrobe and dressing table.

Family Bathroom: 7' 1" x 5' 5" (2.16m x 1.65m)

'P' shaped bath with shower over, wash hand basin, WC and

chrome towel rail.