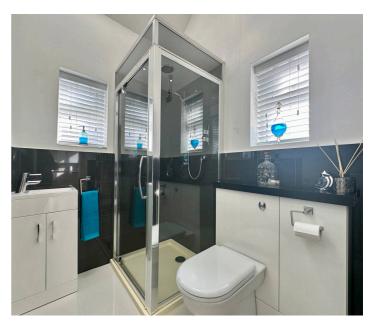

**Lounge:** 12' 10" x 11' 0" (3.91m x 3.35m)

Light filled room with hardwood flooring and spotlights to the ceiling.

**Shower Room:** 6' 3" x 4' 11" (1.91m x 1.50m)

With wash hand basin and WC both in vanity units, shower enclosure, tiled floor and half tiled walls. Window to the side and further ceiling Velux.