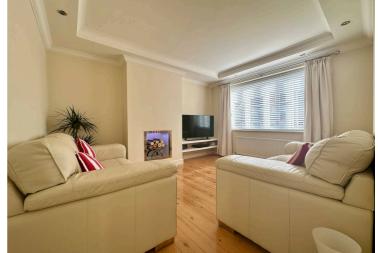

**Lounge:** 12' 10" x 11' 0" (3.91m x 3.35m)

Light filled room with hardwood flooring and spotlights to the ceiling.

**Shower Room:** 6' 3" x 4' 11" (1.91m x 1.50m)

With wash hand basin and WC both in vanity units, shower enclosure, tiled floor and half tiled walls. Window to the side and further ceiling Velux.