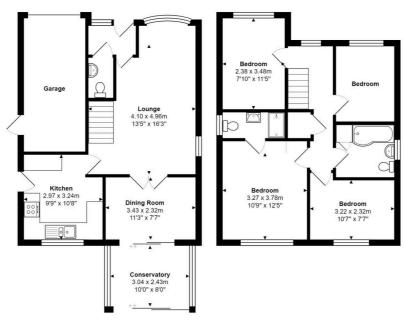

#### Lounge

16' 3" x 13' 5" (4.96m x 4.10m)

#### Kitchen

10' 8" x 9' 9" (3.24m x 2.97m)

# **Dining Room**

11' 3" x 7' 7" (3.43m x 2.32m)

## Conservatory

10' 0" x 8' 0" (3.04m x 2.43m)

#### **Bedroom One**

12' 5" x 10' 9" (3.78m x 3.27m)

#### **Bedroom Two**

11' 5" x 7' 10" (3.48m x 2.38m)

### **Bedroom Three**

10' 7" x 7' 7" (3.22m x 2.32m)

#### **Bedroom Four**

9' 5" x 7' 4" (2.88m x 2.23m)

#### **Bathroom**

7' 3" x 6' 5" (2.22m x 1.96m)

Total Area: 100.5 m² ... 1082 ft² (excluding garage)