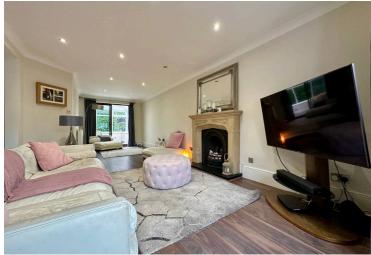

Council Tax band: F ~ EPC Energy Efficiency Rating: C

**Entrance hall** 

Lounge 27' 5" x 17' 2" (8.36m x 5.23m)

**Dining Room** 15' 4" x 8' 1" (4.67m x 2.46m)

**Kitchen** 11' 11" x 11' 3" (3.63m x 3.43m)

**Utility Room** 6' 11" x 5' 0" (2.11m x 1.52m)