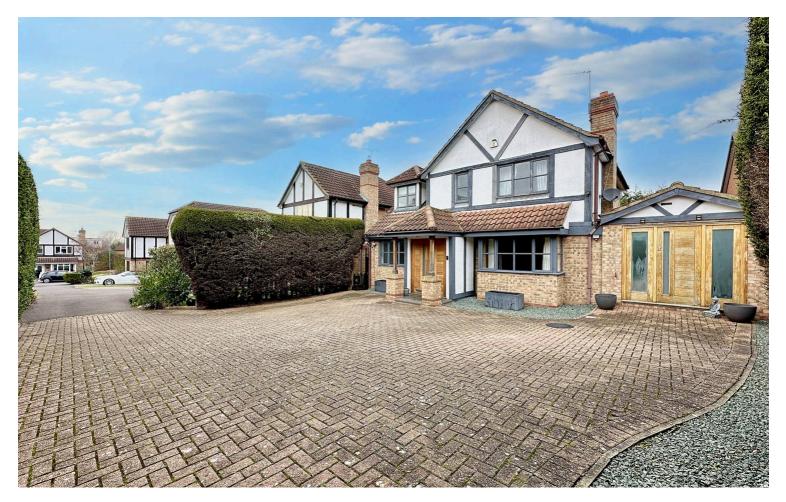

## 18 Sweet Briar Drive, Laindon - SS15 4HA

£550,000 Freehold

Situated in the sought-after Steeple View neighbourhood, this spacious 4-bedroom detached house offers over 1600sq ft of versatile accommodation, including the converted garage, perfect for those needing ample space for hobbies or work. Nestled in a peaceful corner position with a tree-lined courtyard entrance and a substantial block-paved driveway making it ideal for those with multiple vehicles, this property is ideal for families with adult children or individuals with works vehicles.