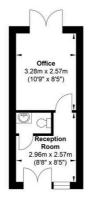

**Bedroom Three** 14' 7" x 8' 2" (4.45m x 2.49m)

**Bedroom Four** 9' 7" x 6' 8" (2.92m x 2.03m)

**Bathroom** 9' 10" x 6' 2" (3.00m x 1.88m)

Reception area /Office with separate WC

8' 5" x 9' 9" (2.57m x 2.96m)

This versatile garage conversion could have many uses for a potential purchaser. Currently used as a holistic treatment room

Office / Treatment Room 8' 5" x 10' 9" (2.57m x 3.28m) This sanctuary is the ideal place for holistic or beauty treatments however, could also make an ideal work from home space. With the reception to the front.