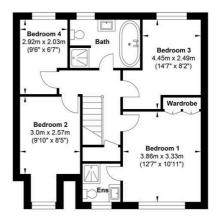

Cloakroom with Lobby

**Conservatory** 16' 11" x 7' 7" (5.16m x 2.31m)

Landing

Bedroom One 12' 8" x 10' 11" (3.86m x 3.33m)

**En-suite** 5' 11" x 5' 2" (1.80m x 1.57m)

**Bedroom Two** 9' 10" x 8' 5" (3.00m x 2.57m)

**Bedroom Three** 14' 7" x 8' 2" (4.45m x 2.49m)

**Bedroom Four** 9' 7" x 6' 8" (2.92m x 2.03m)

**Bathroom** 9' 10" x 6' 2" (3.00m x 1.88m)

Reception area /Office with separate WC

8' 5" x 9' 9" (2.57m x 2.96m)