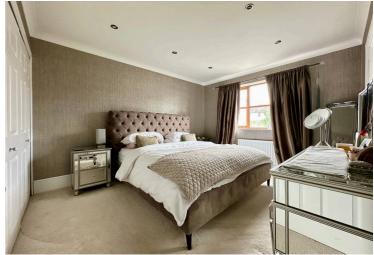

Cloakroom with Lobby

**Conservatory** 16' 11" x 7' 7" (5.16m x 2.31m)

Landing

Bedroom One 12' 8" x 10' 11" (3.86m x 3.33m)

**En-suite** 5' 11" x 5' 2" (1.80m x 1.57m)

**Bedroom Two** 9' 10" x 8' 5" (3.00m x 2.57m)