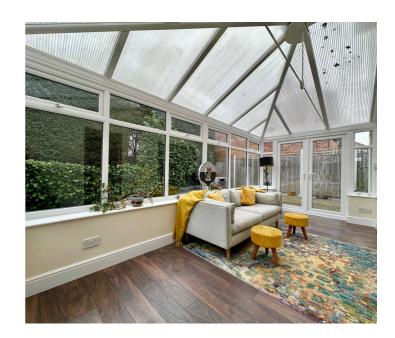

Cloakroom with Lobby

**Conservatory** 16' 11" x 7' 7" (5.16m x 2.31m)

Landing

Bedroom One 12' 8" x 10' 11" (3.86m x 3.33m)

**En-suite** 5' 11" x 5' 2" (1.80m x 1.57m)

**Bedroom Two** 9' 10" x 8' 5" (3.00m x 2.57m)