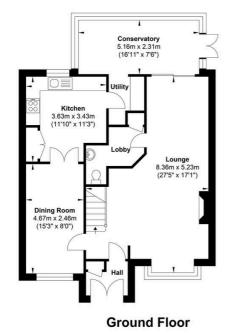

Council Tax band: F ~ EPC Energy Efficiency Rating: C

**Entrance hall** 

Lounge 27' 5" x 17' 2" (8.36m x 5.23m)

**Dining Room** 15' 4" x 8' 1" (4.67m x 2.46m)

**Kitchen** 11' 11" x 11' 3" (3.63m x 3.43m)

**Utility Room** 6' 11" x 5' 0" (2.11m x 1.52m)

Cloakroom with Lobby

**Conservatory** 16' 11" x 7' 7" (5.16m x 2.31m)

Landing

Bedroom One 12' 8" x 10' 11" (3.86m x 3.33m)

**En-suite** 5' 11" x 5' 2" (1.80m x 1.57m)

**Bedroom Two** 9' 10" x 8' 5" (3.00m x 2.57m)