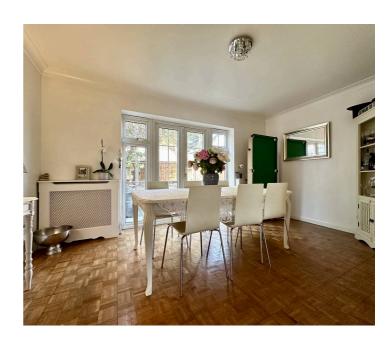

Freehold

EPC Energy Efficiency Rating: D EPC Environmental Impact Rating: D









# Lounge

18' 6" x 11' 0" (5.63m x 3.35m)

# **Dining Room**

14' 1" x 9' 5" (4.30m x 2.86m)

#### **Kitchen**

14' 0" x 7' 10" (4.26m x 2.40m)

# Reception

12' 9" x 7' 7" (3.88m x 2.30m)

#### Cloakroom

With WC, wall mounted wash hand basin and heated towel rail.

#### **Bedroom One**

14' 8" x 9' 10" (4.46m x 3.00m)

#### **Bedroom Two**

12' 11" x 7' 7" (3.93m x 2.30m)

### **Bedroom Three**

11' 5" x 7' 9" (3.47m x 2.37m)

#### **Bedroom Four**

8' 10" x 8' 0" (2.70m x 2.45m)

#### **Bathroom**

12' 4" x 5' 6" (3.76m x 1.68m)

With the benefit of being large enough to house a full length bath along with a separate shower cubicle. A WC, wash hand basin in a vanity unit and chrome heated towel rail.







White every attempt has been made to ensure the accuracy of the floor plan contained here, measurements of doors, windows, norms and any other items are approximate and no responsibility is taken for any entry, consiston, or mis-statement. This plan is for illustrative purposes only and should be used as such by any prospective purchaser or texturi. The services, systems and appliances shown have not been tested and no guarantee as to their operability or efficiency can be given. Copyright VSSO List 2011 [view.houseviz.com