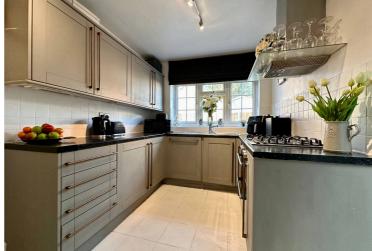

# 405 Outwood Common Road, Billericay - CM11 1ET

£600,000 Freehold

Charming 4 bed detached house near Norsey Woods, with NO ONWARD CHAIN. Modern kitchen, 3 receptions, spacious garden with artificial lawn, ideal for low maintenance relaxation and entertaining.

Council Tax band: E Tenure: Freehold

EPC Energy Efficiency Rating: D EPC Environmental Impact Rating: D









# Lounge

18' 6" x 11' 0" (5.63m x 3.35m)

# **Dining Room**

14' 1" x 9' 5" (4.30m x 2.86m)

#### **Kitchen**

14' 0" x 7' 10" (4.26m x 2.40m)

# Reception

12' 9" x 7' 7" (3.88m x 2.30m)

#### Cloakroom

With WC, wall mounted wash hand basin and heated towel rail.

#### **Bedroom One**

14' 8" x 9' 10" (4.46m x 3.00m)

#### **Bedroom Two**

12' 11" x 7' 7" (3.93m x 2.30m)

### **Bedroom Three**

11' 5" x 7' 9" (3.4