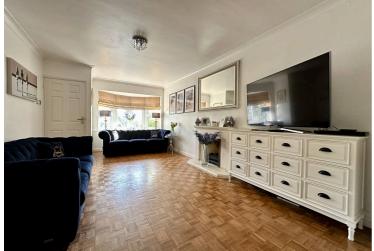

# 405 Outwood Common Road, Billericay - CM11 1ET

£600,000 Freehold

Charming 4 bed detached house near Norsey Woods, with NO ONWARD CHAIN. Modern kitchen, 3 receptions, spacious garden with artificial lawn, ideal for low maintenance relaxation and entertaining.

Council Tax band: E Tenure: Freehold

EPC Energy Efficiency Rating: D EPC Environmental Impact Rating: D









# Lounge

18' 6" x 11' 0" (5.63m x 3.35m)

# **Dining Room**

14' 1" x 9' 5" (4.30m x 2.86m)

#### **Kitchen**

14' 0" x 7' 10" (4.26m x 2.40m)

# Reception

12' 9" x 7' 7" (3.88m x 2.30m)

#### Cloakroom

With WC, wall mounted wash hand basin and heated towel rail.

#### **Bedroom One**

14' 8" x 9' 10" (4.46m x 3.00m)

#### **Bedroom Two**

12' 11" x 7' 7" (3.93m x 2.30m)

### **Bedroom Three**

11' 5" x 7' 9" (3