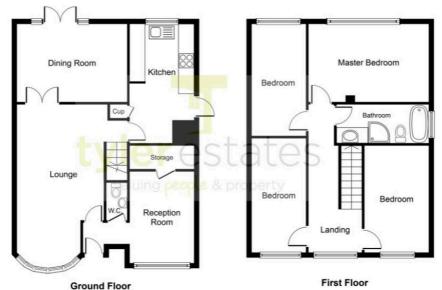

# Lounge

18' 6" x 11' 0" (5.63m x 3.35m)

# **Dining Room**

14' 1" x 9' 5" (4.30m x 2.86m)

#### **Kitchen**

14' 0" x 7' 10" (4.26m x 2.40m)

# Reception

12' 9" x 7' 7" (3.88m x 2.30m)

#### **Bedroom One**

14' 8" x 9' 10" (4.46m x 3.00m)

#### **Bedroom Two**

12' 11" x 7' 7" (3.93m x 2.30m)

### **Bedroom Three**

11' 5" x 7' 9" (3.47m x 2.37m)

#### **Bedroom Four**

8' 10" x 8' 0" (2.70m x 2.45m)

#### **Bathroom**

12' 4" x 5' 6" (3.76m x 1.68m)

With the benefit of being large enough to house a full length bath along with a separate shower cubicle. A WC, wash hand basin in a vanity unit and chrome heated towel rail.

White every attempt has been made to ensure the accuracy of the floor plan contained here, measurements of doors, windows, norms and any other items are approximate and no responsibility is taken for any entry, consiston, or mis-statement. This plan is for illustrative purposes only and should be used as such by any prospective purchaser or texturi. The services, systems and appliances shown have not been tested and no guarantee as to their operability or efficiency can be given. Copyright VSSO List 2011 [view.houseviz.com