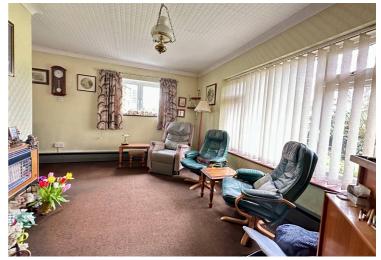

Council Tax band: D ~ EPC Energy Efficiency Rating: D

Hallway: 12' 8" x 10' 5" (3.85m x 3.17m)

Large welcoming hallway

Lounge: 16' 5" x 9' 10" (5.00m x 3.00m)

Situated to the front of the property overlooking the