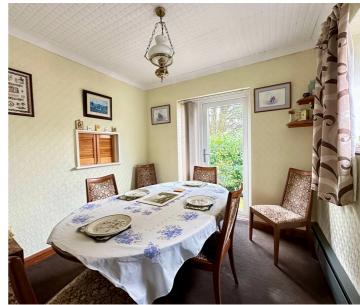

lawned frontage

**Dining Room**: 8' 10" x 8' 6" (2.70m x 2.60m) With French doors opening into the garden

**Kitchen:** 10' 2" x 10' 0" (3.10m x 3.06m)

Fully functional kitchen with waist level oven

**Bedroom One:** 13' 5" x 10' 0" (4.10m x 3.04m)