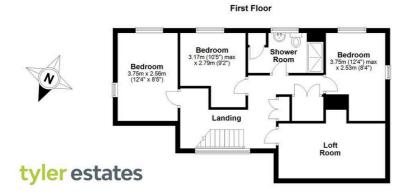

Situated on ground floor

**Shower/Wet room**: 10' 2" x 5' 6" (3.11m x 1.67m)

Landing

**Bedroom Two:** 11' 2" x 8' 1" (3.40m x 2.46m) Second bedroom situated on the ground floor

**Bedroom Three:** 12' 5" x 8' 6" (3.78m x 2.58m)

First floor bedroom

**Bedroom Four:** 10' 6" x 9' 4" (3.20m x 2.85m)

First Floor bedroom

**Bedroom Five:** 15' 0" x 7' 8" (4.56m x 2.33m)

First floor bedroom

**Bathroom Two:** 10' 8" x 5' 9" (3.24m x 1.75m) A second shower, wash hand basin and W.C