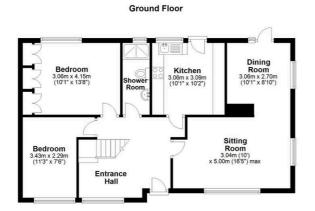

Council Tax band: D ~ EPC Energy Efficiency Rating: D

Hallway: 12' 8" x 10' 5" (3.85m x 3.17m)

Large welcoming hallway

Lounge: 16' 5" x 9' 10" (5.00m x 3.00m)

Situated to the front of the property overlooking the

lawned frontage

**Dining Room**: 8' 10" x 8' 6" (2.70m x 2.60m) With French doors opening into the garden

**Kitchen:** 10' 2" x 10' 0" (3.10m x 3.06m)

Fully functional kitchen with waist level oven

**Bedroom One:** 13' 5" x 10' 0" (4.10m x 3.04m)

Situated on ground floor

**Shower/Wet room**: 10' 2" x 5' 6" (3.11m x 1.67m)

Landing

**Bedroom Two:** 11' 2" x 8' 1" (3.40m x 2.46m) Second bedroom situated on the ground floor

**Bedroom Three:** 12' 5" x 8' 6" (3.78m x 2.58m)