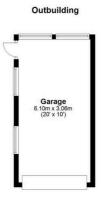

APPROX INTERNAL FLOOR AREA 119 SQ M (1280 SQ FT) OUTBUILDINGS 19 SQ M (200 SQ FT) This floorplan is for illustrative purposes only and is NOT TO SCALE All measurements are approximate NOT to be used for valuation purposes Copyright Tyler Estates 2025