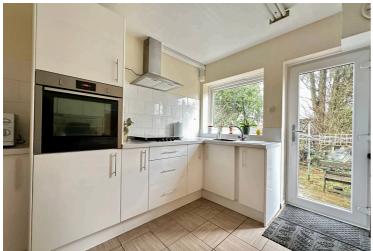

lawned frontage

**Dining Room**: 8' 10" x 8' 6" (2.70m x 2.60m) With French doors opening into the garden

**Kitchen:** 10' 2" x 10' 0" (3.10m x 3.06m)

Fully functional kitchen with waist level oven

**Bedroom One:** 13' 5" x 10' 0" (4.10m x 3.04m)