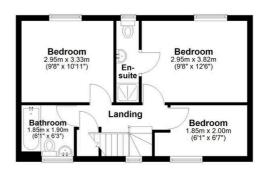

**En-Suite** 

Bedroom 2

9' 7" x 10' 10" (2.92m x 3.30m)

Bedroom 3

6' 5" x 10' 9" (1.96m x 3.28m)

**Bathroom** 

External:

Garage

## First Floor