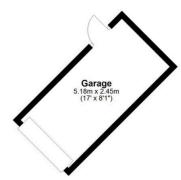

aturing a high gloss kitchen, integrated appliances, and a breakfast bar to the peninsular.

Council Tax band: D ~ EPC Energy Efficiency Rating: D





01277 626181 www.tylerestates.co.uk



Hallway

**Lounge:** 15' 4" x 12' 11" (4.67m x 3.94m)

Kitchen/Diner: 16' 3" x 11' 0" (4.95m x 3.35m)

Landing

Bedroom

9' 7" x 12' 9" (2.92m x 3.89m)

**En-Suite** 

Bedroom 2

9' 7" x 10' 10" (2.92m x 3.30m)

Bedroom 3

6' 5" x 10' 9" (1.96m x 3.28m)

**Bathroom** 

External:

Garage

17' x 8'1" (5.18m x 2.45m)









## Ground Floor



APPROX INTERNAL FLOOR AREA 80 SQ M (860 SQ FT)
OUTBUILDING 13 SQ M (140 SQ FT)
This floorplan is for illustrative purposes only and is NOT TO SCALE
All measurements are approximate
NOT to be used for valuation purposes
Copyright Tyler Estates 2025

## Outbuilding



## First Floor