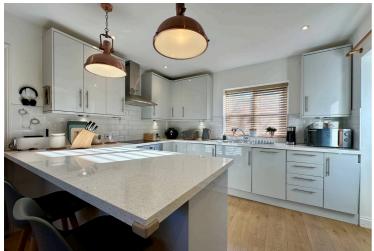

## 6 Hazel Close, Laindon - SS15 5GT

£450,000 Freehold

This beautiful weather boarded semi-detached house presents a charming home for the discerning buyer. Boasting three bedrooms, including an en-suite in the master bedroom, this property offers a desirable outlook over the treelined green to the frontage. The heart of the home lies in the spacious kitchen/diner which spans the depth of the house, featuring a high gloss kitchen, integrated appliances, and a breakfast bar to the peninsular.

Council Tax band: D ~ EPC Energy Efficiency Rating: D

01277 626181 www.tylerestates.co.uk

Hallway

**Lounge:** 15' 4" x 12' 11" (4.67m x 3.94m)

Kitchen/Diner: 16' 3" x 11' 0" (4.95m x 3.35m)

Landing

Bedroom

9' 7" x 12' 9" (2.92m x 3.89m)