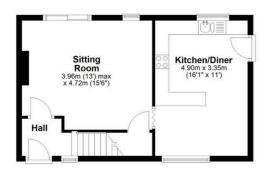

Council Tax band: D ~ EPC Energy Efficiency Rating: D

01277 626181 www.tylerestates.co.uk

Hallway

**Lounge:** 15' 4" x 12' 11" (4.67m x 3.94m)

Kitchen/Diner: 16' 3" x 11' 0" (4.95m x 3.35m)

Landing

Bedroom

9' 7" x 12' 9" (2.92m x 3.89m)

## Ground Floor

APPROX INTERNAL FLOOR AREA 80 SQ M (860 SQ FT)
OUTBUILDING 13 SQ M (140 SQ FT)
This floorplan is for illustrative purposes only and is NOT TO SCALE
All measurements are approximate
NOT to be used for valuation purposes
Copyright Tyler Estates 2025