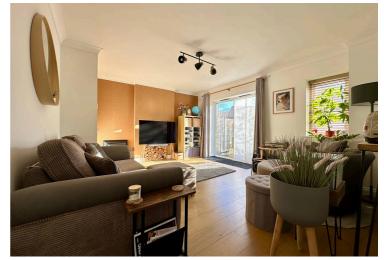

## 6 Hazel Close, Laindon - SS15 5GT

£450,000 Freehold

This beautiful weather boarded semi-detached house presents a charming home for the discerning buyer. Boasting three bedrooms, including an en-suite in the master bedroom, this property offers a desirable outlook over the treelined green to the frontage. The heart of the home lies in the spacious kitchen/diner which spans the depth of the house, featuring a high gloss kitchen, integrated appliances, and a breakfast bar to the peninsular.

Council Tax band: D ~ EPC Energy Efficiency Rating: D

01277 626181 www.tylerestates.co.uk

Hallway

**Lounge:** 15' 4" x 12' 11" (4.67m x 3.94m)

Kitchen/Diner: 16' 3" x 11' 0" (4.95m x 3.35m)

Landing

Bedroom

9' 7" x 12' 9" (2.92m x 3.89m)