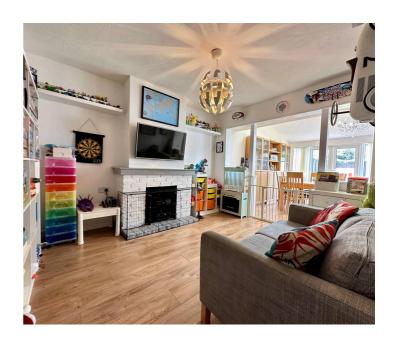

# 124 Grange Road, Billericay - CM11 2SA

£485,000 Freehold

Beautifully presented 3 bed semi-detached home with drive for parking. Open plan kitchen/diner, separate lounge, cloakroom, large bathroom. Southwest-facing garden. Close to amenities, schools, and transport links.

Council Tax band: D ~ EPC Energy Efficiency Rating: D





01277 626181 www.tylerestates.co.uk



#### **Entrance Hall**

# **Downstairs Cloakroom**

# Lounge

13' 10" x 11' 6" (4.22m x 3.50m)

# Sitting Room/Playroom

12' 5" x 10' 6" (3.79m x 3.19m)

#### **Kitchen Diner**

20' 3" x 15' 10" (6.16m x 4.83m)

#### **Bedroom One**

14' 3" x 10' 11" (4.34m x 3.32m)

# **Bedroom Two**

12' 11" x 9' 5" (3.93m x 2.87m)

# **Bedroom Three**

7' 7" x 6' 1" (2.31m x 1.85m)

#### **Bathroom**

8' 10" x 6' 6" (2.70m x 1.97m)











**First Floor** 

Gross Internal Floor Area: 126.84 m2 ... 1365.29 ft2