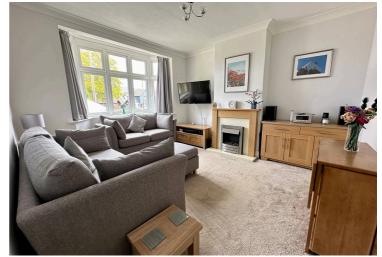

# 124 Grange Road, Billericay - CM11 2SA

£485,000 Freehold

Beautifully presented 3 bed semi-detached home with drive for parking. Open plan kitchen/diner, separate lounge, cloakroom, large bathroom. Southwest-facing garden. Close to amenities, schools, and transport links.

Council Tax band: D ~ EPC Energy Efficiency Rating: D





01277 626181 www.tylerestates.co.uk



#### **Entrance Hall**

# **Downstairs Cloakroom**

# Lounge

13' 10" x 11' 6" (4.22m x 3.50m)

# Sitting Room/Playroom

12' 5" x 10' 6" (3.79m x 3.19m)

#### **Kitchen Diner**

20' 3" x 15' 10" (6.16m x 4.83m)

#### **Bedroom One**

14' 3" x 10' 11" (4.34m x 3.32m)

# **Bedroom Two**

12' 11" x 9' 5" (3.93m x 2.87m)

# **Bedroom Three**

7' 7" x 6' 1" (2.31m x 1.85m)

#### **Bathroom**

8' 10" x 6' 6" (2.70m x 1.97m)