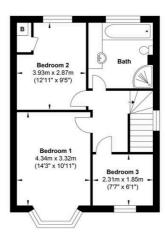

#### **Bedroom One**

14' 3" x 10' 11" (4.34m x 3.32m)

# **Bedroom Two**

12' 11" x 9' 5" (3.93m x 2.87m)

# **Bedroom Three**

7' 7" x 6' 1" (2.31m x 1.85m)

#### **Bathroom**

8' 10" x 6' 6" (2.70m x 1.97m)

**First Floor** 

Gross Internal Floor Area: 126.84 m2 ... 1365.29 ft2