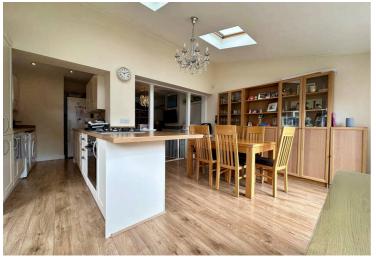

# 124 Grange Road, Billericay - CM11 2SA

£485,000 Freehold

Beautifully presented 3 bed semi-detached home with drive for parking. Open plan kitchen/diner, separate lounge, cloakroom, large bathroom. Southwest-facing garden. Close to amenities, schools, and transport links.

Council Tax band: D ~ EPC Energy Efficiency Rating: D





01277 626181 www.tylerestates.co.uk



#### **Entrance Hall**

# **Downstairs Cloakroom**

# Lounge

13' 10" x 11' 6" (4.22m x 3.50m)

# Sitting Room/Playroom

12' 5" x 10' 6" (3.79m x 3.19m)

#### **Kitchen Diner**

20' 3" x 15' 10" (6.16m x 4.83m)

#### **Bedroom One**

14' 3" x 10' 11" (4.34m x 3.32m)

# **Bedroom Two**

12' 11" x 9' 5" (3.93m x 2.87m)

# **Bedroom Three**

7' 7" x 6' 1" (2.31m x 1.85m)

#### **Bathroom**

8' 10" x 6' 6" (2.70m x 1.97m)