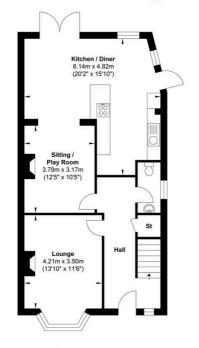

#### **Entrance Hall**

# **Downstairs Cloakroom**

# Lounge

13' 10" x 11' 6" (4.22m x 3.50m)

# Sitting Room/Playroom

12' 5" x 10' 6" (3.79m x 3.19m)

#### **Kitchen Diner**

20' 3" x 15' 10" (6.16m x 4.83m)