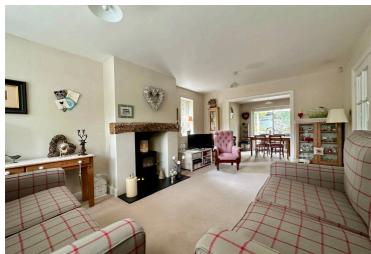

# **Sitting Room**

17' 5" x 11' 7" (5.30m x 3.54m)

# **Dining Room**

9' 5" x 10' 7" (2.87m x 3.23m)