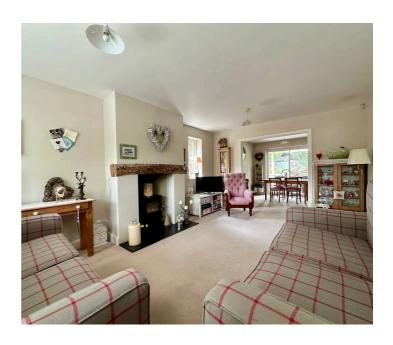

# **Sitting Room**

17' 5" x 11' 7" (5.30m x 3.54m)

# **Dining Room**

9' 5" x 10' 7" (2.87m x 3.23m)