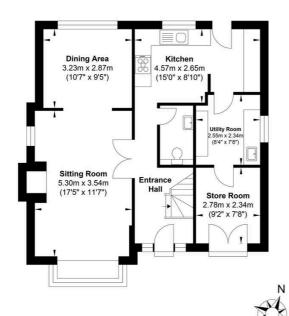

#### **Entrence Hall**

# **Sitting Room**

17' 5" x 11' 7" (5.30m x 3.54m)

# **Dining Room**

9' 5" x 10' 7" (2.87m x 3.23m)

#### **Kitchen**

15' 0" x 8' 10" (4.57m x 2.68m)

# **Utility Room**

8' 4" x 7' 8" (2.55m x 2.34m)

## **Bathroom**

**Ground Floor** 

**First Floor** 

Gross Internal Floor Area: 128.0 m2 ... 1379.0 ft2