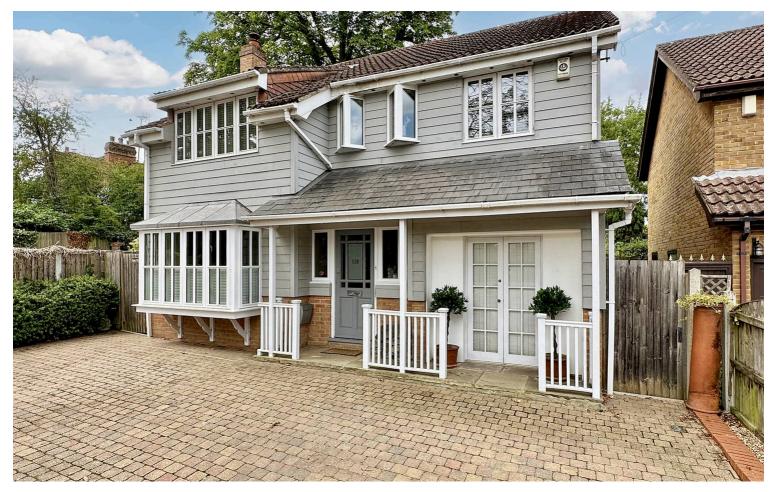

# 118 Church Street, Billericay - CM11 2TR

Offers over £675,000 Freehold

Attractive four bedroom detached house set in this beautiful part of Great Burstead with views of St Mary Magdelene church and wonderfully established approx. 80ft garden with water feature and summer house to the rear. Full of charm and character throughout it must be seen to be appreciated.