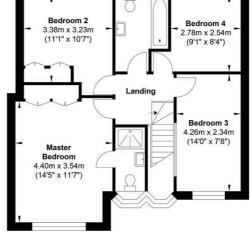

# Cloakroom

Landing

## **Bedroom One**

14' 5" x 11' 7" (4.40m x 3.54m)

### En-suite

## **Bedroom Two**

11' 1" x 10' 7" (3.38m x 3.23m)

## **Bedroom Three**

14' 0" x 7' 8" (4.26m x 2.34m)

## **Bedroom Four**

9' 1" x 8' 4" (2.78m x 2.54m)

## **Bathroom**

**Ground Floor** 

**First Floor** 

Gross Internal Floor Area: 128.0 m2 ... 1379.0 ft2