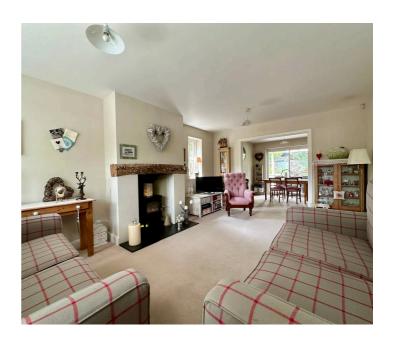

autiful part of Great Burstead with views of St Mary Magdelene church and wonderfully established approx. 80ft garden with water feature and summer house to the rear. Full of charm and character throughout it must be seen to be appreciated.

Council Tax band: F ~ EPC Energy Efficiency Rating: D









#### **Entrence Hall**

# **Sitting Room**

17' 5" x 11' 7" (5.30m x 3.54m)

# **Dining Room**

9' 5" x 10' 7" (2.87m x 3.23m)

#### **Kitchen**

15' 0" x 8' 10" (4.57m x 2.68m)

# **Utility Room**

8' 4" x 7' 8" (2.55m x 2.34m)

# Cloakroom

Landing

## **Bedroom One**

14' 5" x 11' 7" (4.40m x 3.54m)

### En-suite

## **Bedroom Two**

11' 1" x 10' 7" (3.38m x 3.23m)

## **Bedroom Three**

14' 0" x 7' 8" (4.26m x 2.34m)

## **Bedroom Four**

9' 1" x 8' 4" (2.78m x 2.54m)

## **Bathroom**









**Ground Floor** 

**First Floor** 

Gross Internal Floor Area: 128.0 m2 ... 1379.0 ft2