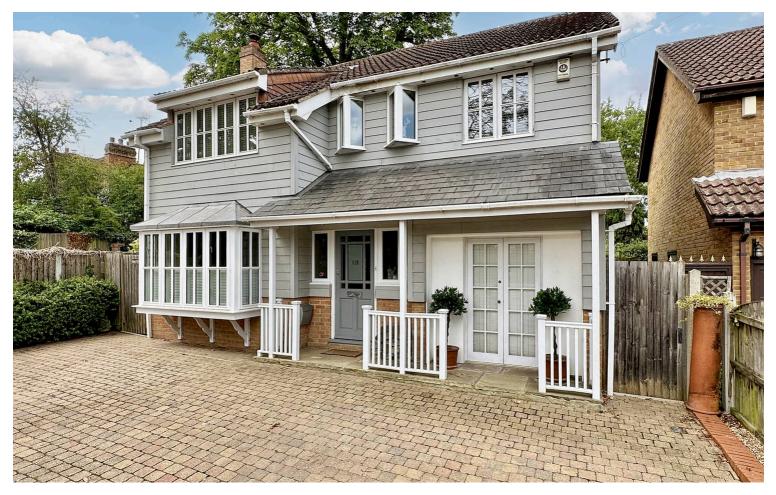

# 118 Church Street, Billericay - CM11 2TR

Offers in excess of £700,000 Freehold

Attractive four bedroom detached house set in this beautiful part of Great Burstead with views of St Mary Magdelene church and wonderfully established approx. 80ft garden with water feature and summer house to the rear. Full of charm and character throughout it must be seen to be appreciated.