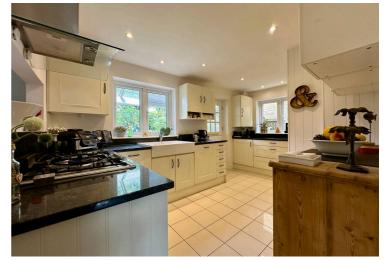

# 118 Church Street, Billericay - CM11 2TR

Offers in excess of £700,000 Freehold

Attractive four bedroom detached house set in this beautiful part of Great Burstead with views of St Mary Magdelene church and wonderfully established approx. 80ft garden with water feature and summer house to the rear. Full of charm and character throughout it must be seen to be appreciated.

Council Tax band: F ~ EPC Energy Efficiency Rating: D









#### **Entrence Hall**

# **Sitting Room**

17' 5" x 11' 7" (5.30m x 3.54m)

# **Dining Room**

9' 5" x 10' 7" (2.87m x 3.23m)

#### **Kitchen**

15' 0" x 8' 10" (4.57m x 2.68m)

# **Utility Room**

8' 4" x 7' 8" (2.55m x 2.34m)

# Cloakroom

Landing

## **Bedroom One**

14' 5" x 11' 7" (4.40m x 3.54m)

### En-suite

## **Bedroom Two**

11' 1" x 10' 7" (3