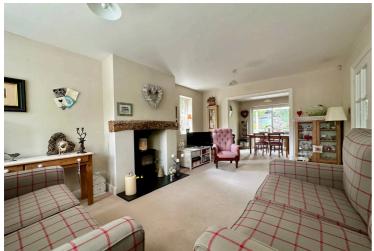

# 118 Church Street, Billericay - CM11 2TR

Offers in excess of £700,000 Freehold

Attractive four bedroom detached house set in this beautiful part of Great Burstead with views of St Mary Magdelene church and wonderfully established approx. 80ft garden with water feature and summer house to the rear. Full of charm and character throughout it must be seen to be appreciated.

Council Tax band: F ~ EPC Energy Efficiency Rating: D









#### **Entrence Hall**

# **Sitting Room**

17' 5" x 11' 7" (5.30m x 3.54m)

# **Dining Room**

9' 5" x 10' 7" (2.87m x 3.23m)

#### **Kitchen**

15' 0" x 8' 10" (4.57m x 2.68m)

# **Utility Room**

8' 4" x 7' 8" (2.55m x 2.34m)

# Cloakroom

Landing

## **Bedroom One**

14' 5" x 11' 7" (4.40m x 3.54m)

### En-suite

## **Bedroom Two**

11' 1" x 10' 7"