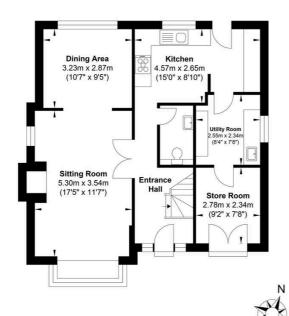

#### **Entrence Hall**

# **Sitting Room**

17' 5" x 11' 7" (5.30m x 3.54m)

# **Dining Room**

9' 5" x 10' 7" (2.87m x 3.23m)

#### **Kitchen**

15' 0" x 8' 10" (4.57m x 2.68m)

# **Utility Room**

8' 4" x 7' 8" (2.55m x 2.34m)

# Cloakroom

Landing

## **Bathroom**

**Ground Floor** 

**First Floor** 

Gross Internal Floor Area: 128.0 m2 ... 1379.0 ft2