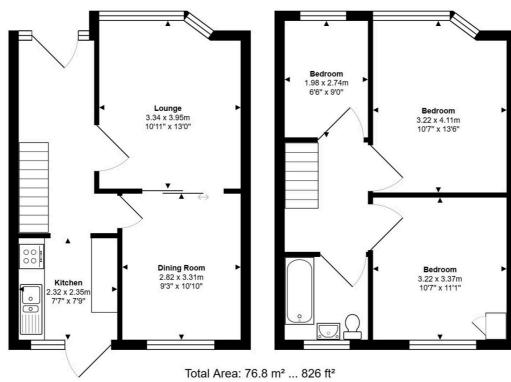

## Lounge

13' 0" x 10' 11" (3.95m x 3.33m)

#### Diner

10' 10" x 9' 3" (3.30m x 2.82m)

#### **Kitchen**

7' 8" x 7' 8" (2.33m x 2.33m)

#### **Bedroon One**

13' 1" x 10' 7" (4.00m x 3.22m)

## **Bedroom Two**

11' 1" x 10' 7" (3.37m x 3.22m)

#### **Bedroom Three**

9' 0" x 6' 4" (2.74m x 1.94m)

# **Family Bathroom**

6' 4" x 5' 11" (1.94m x 1.80m)