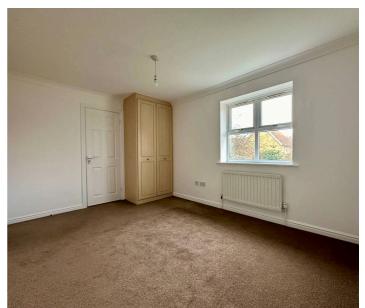

## Bedroom One

12' 8" x 9' 5" (3.85m x 2.88m) With en-suite, built in wardrobe.

## Bedroom Two

11' 0" x 9' 5" (3.35m x 2.88m) Carpet flooring.

## **Bedroom Three**

9' 1" x 6' 6" (2.78m x 1.97m) Carpet flooring.