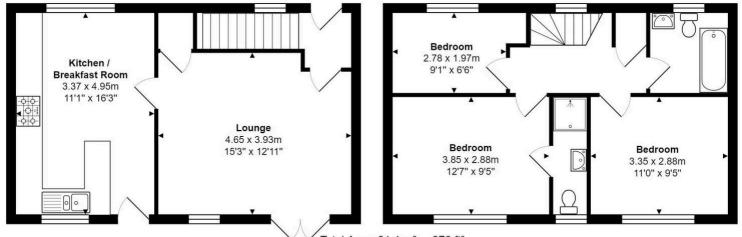

## Lounge

15' 3" x 12' 11" (4.65m x 3.93m)

Laminate flooring, gas fire in surround, French doors leading to rear garden.

## Kitchen / Diner

## 16' 3" x 11' 1" (4.95m x 3.37m)

Range of fitted wall and base units, integrated dishwasher, washing machine, fridge/freezer, combi microwave and gas hob, tiled floor with underfloor heating and ceiling spotlights. Rear door leading to garden.

## Bedroom One

12' 8" x 9' 5" (3.85m x 2.88m) With en-suite, built in wardrobe.

#### Ensuite

Shower, WC, wash hand basin, tiled floor.

## Bedroom Two

11' 0" x 9' 5" (3.35m x 2.88m) Carpet flooring.

## **Bedroom Three**

9' 1" x 6' 6" (2.78m x 1.97m) Carpet flooring.

## Bathroom

6' 5" x 6' 2" (1.95m x 1.87m) White suite with shower over the bath, WC and wash hand basin. Window blind.

Measurements are approximate for illustrative purposes only and may have been taken from the widest area Floorplan Copyright Equinox Energy Performance Certificates www.energyperformancecertificates.biz