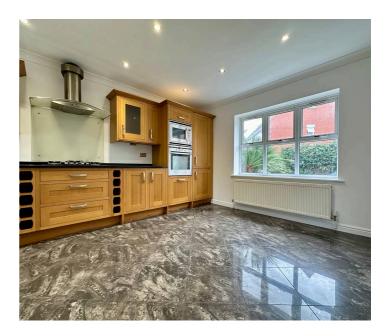

## Kitchen / Diner

## 16' 3" x 11' 1" (4.95m x 3.37m)

Range of fitted wall and base units, integrated dishwasher, washing machine, fridge/freezer, combi microwave and gas hob, tiled floor with underfloor heating and ceiling spotlights. Rear door leading to garden.