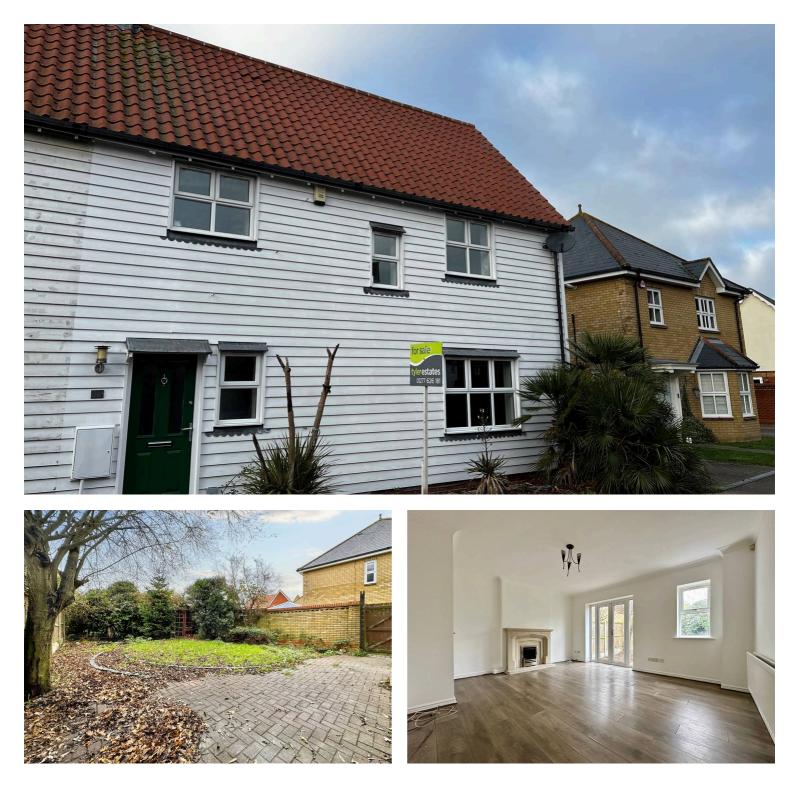

# 32 Bramble Tye, Laindon - SS15 5GS £435,000 Freehold

\*\*NO ONWARD CHAIN\*\* Charming 3-bed house with large kitchen diner, ensuite, garage, and parking for 2. Walking distance to school, nature reserve, and shops.

## Lounge

15' 3" x 12' 11" (4.65m x 3.93m)

Laminate flooring, gas fire in surround, French doors leading to rear garden.