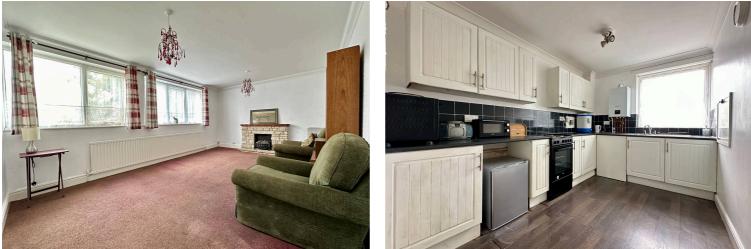

## Hall

Lounge 18' 4" x 11' 5" (5.60m x 3.48m)

**Kitchen** 11' 5" x 7' 11" (3.48m x 2.42m)

**Bedroom one** 13' 11" x 10' 0" (4.24m x 3.05m)

**Bedroom two** 10' 10" x 8' 0" (3.31m x 2.45m)

Bathroom 6' 6" x 5' 7" (1.99m x 1.70m)