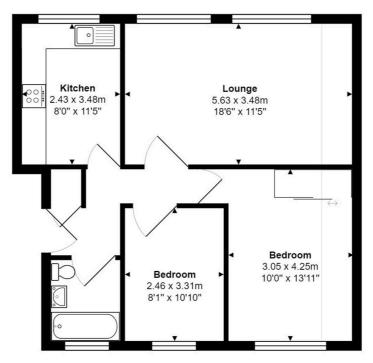

## Hall

Lounge 18' 4" x 11' 5" (5.60m x 3.48m)

**Kitchen** 11' 5" x 7' 11" (3.48m x 2.42m)

**Bedroom one** 13' 11" x 10' 0" (4.24m x 3.05m)

**Bedroom two** 10' 10" x 8' 0" (3.31m x 2.45m)

Bathroom 6' 6" x 5' 7" (1.99m x 1.70m)

Total Area: 60.9 m<sup>2</sup> ... 656 ft<sup>2</sup>

Measurements are approximate for illustrative purposes only and may have been taken from the widest area Floorplan Copyright The Estate Agents Photographer