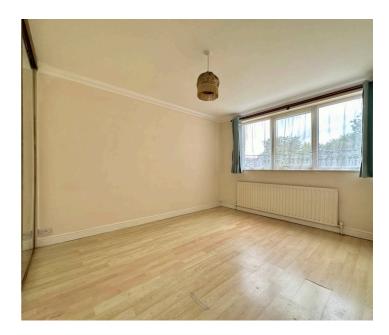

## Hall

Lounge 18' 4" x 11' 5" (5.60m x 3.48m)

**Kitchen** 11' 5" x 7' 11" (3.48m x 2.42m)

**Bedroom one** 13' 11" x 10' 0" (4.24m x 3.05m)

**Bedroom two** 10' 10" x 8' 0" (3.31m x 2.45m)

Bathroom 6' 6" x 5' 7" (1.99m x 1.70m)