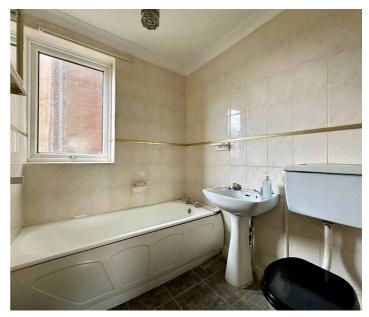

## Hall

Lounge 18' 4" x 11' 5" (5.60m x 3.48m)

**Kitchen** 11' 5" x 7' 11" (3.48m x 2.42m)

**Bedroom one** 13' 11" x 10' 0" (4.24m x 3.05m)

**Bedroom two** 10' 10" x 8' 0" (3.31m x 2.45m)

Bathroom 6' 6" x 5' 7" (1.99m x 1.70m)