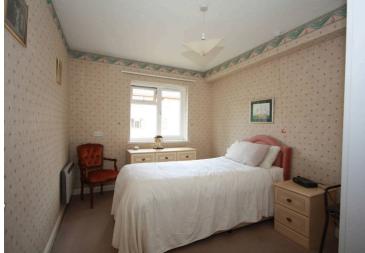

#### **Bedroom**

12' 8" x 8' 11" (3.86m x 2.71m)

Fitted wardrobes, with double glazed window overlooking the gardens.