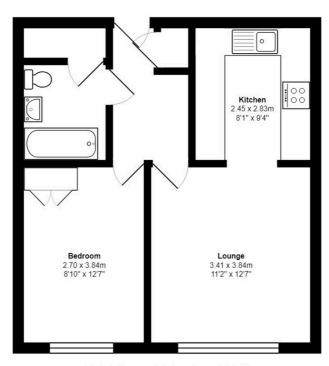

## Lounge

13' 1" x 11' 2" (4.00m x 3.41m)

Storage heater, double glazed windows overlooking the gardens, warden careline appliance with emergency pull cord.

#### **Kitchen**

9' 0" x 8' 0" (2.75m x 2.43m)

Ample wall and base units, stainless steel sink and drainer, cooker with extractor over, fridge/freezer and washing machine.

#### **Bedroom**

12' 8" x 8' 11" (3.86m x 2.71m)

Fitted wardrobes, with double glazed window overlooking the gardens.

#### **Bathroom**

7' 1" x 5' 8" (2.15m x 1.72m)

A new modern bathroom including an electric shower within cubicle, white vanity unit with wash hand basin and w.c. The walls are fully tiled and there is a built in cupboard, handy for storage. Spotlights to the ceiling, vinyl flooring and extractor fan fitted. A pull cord for the Careline system is within the bathroom.

Total Area: 41.6 m<sup>2</sup> ... 448 ft<sup>2</sup>