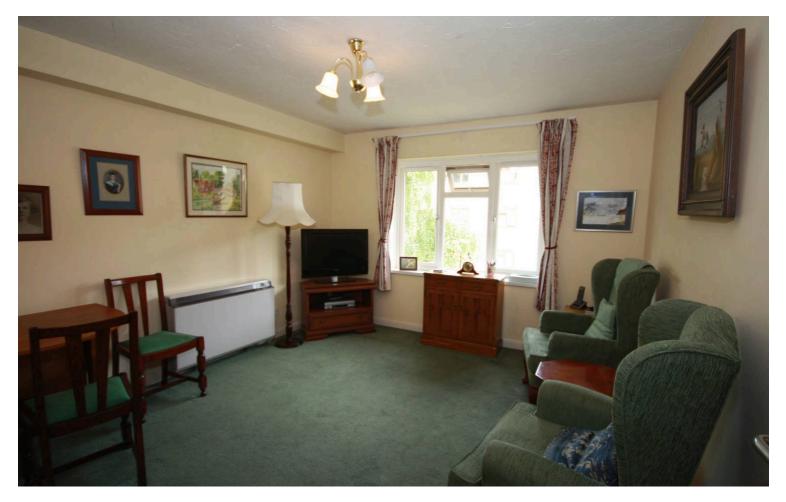

## Lounge

13' 1" x 11' 2" (4.00m x 3.41m)

Storage heater, double glazed windows overlooking the gardens, warden careline appliance with emergency pull cord.