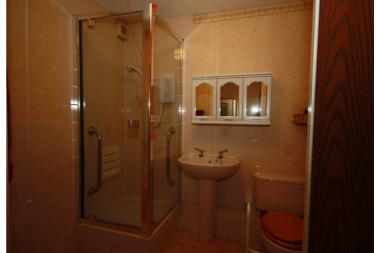

#### **Bathroom**

7' 1" x 5' 8" (2.15m x 1.72m)

A new modern bathroom including an electric shower within cubicle, white vanity unit with wash hand basin and w.c. The walls are fully tiled and there is a built in cupboard, handy for storage. Spotlights to the ceiling, vinyl flooring and extractor fan fitted. A pull cord for the Careline system is within the bathroom.