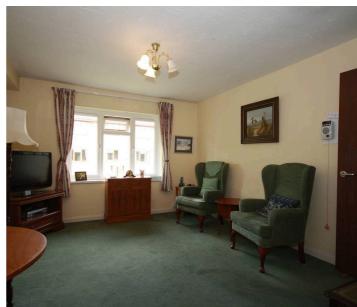

## Lounge

13' 1" x 11' 2" (4.00m x 3.41m)

Storage heater, double glazed windows overlooking the gardens, warden careline appliance with emergency pull cord.

#### **Bedroom**

12' 8" x 8' 11" (3.86m x 2.71m)

Fitted wardrobes, with double glazed window overlooking the gardens.