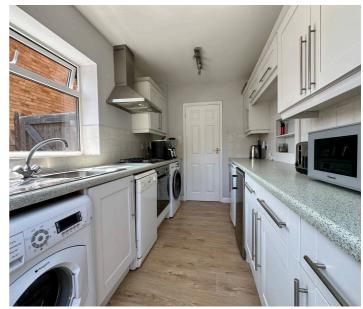

he road and providing ample parking, this spacious family home with in excess of 1300sq ft of accommodation offers four bedrooms, lounge with feature fireplace, separate dining room, conservatory, additional ground floor shower room and integral garage.

Council Tax band: E ~ EPC Energy Efficiency Rating: D







#### **Entrance hall**

## Lounge

17' 0" x 10' 3" (5.19m x 3.13m)

# **Dining Room**

11' 8" x 10' 7" (3.56m x 3.22m)

#### **Kitchen**

10' 7" x 7' 1" (3.22m x 2.17m)

## Conservatory

11' 8" x 7' 4" (3.56m x 2.24m)

## Ground floor shower room

## **Bedroom One**

13' 1" x 10' 4" (3.99m x 3.16m)

#### **Bedroom Two**

9' 11" x 8' 5" (3.02m x 2.56m)

## **Bedroom Three**

10' 0" x 9' 8" (3.06m x 2.94m)

## **Bedroom Four**

9' 8" x 8' 5" (2.94m x 2.56m)

# Family bathroom