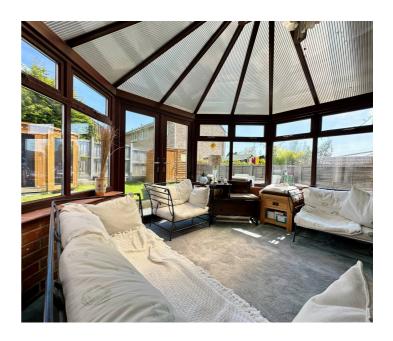

the road and providing ample parking, this spacious family home with in excess of 1300sq ft of accommodation offers four bedrooms, lounge with feature fireplace, separate dining room, conservatory, additional ground floor shower room and integral garage.

Council Tax band: E ~ EPC Energy Efficiency Rating: D







#### **Entrance hall**

## Lounge

17' 0" x 10' 3" (5.19m x 3.13m)

# **Dining Room**

11' 8" x 10' 7" (3.56m x 3.22m)

#### **Kitchen**

10' 7" x 7' 1" (3.22m x 2.17m)

## Conservatory

11' 8" x 7' 4" (3.56m x 2.24m)

## Ground floor shower room

## **Bedroom One**

13' 1" x 10' 4" (3.99m x 3.16m)

#### **Bedroom Two**

9' 11" x 8' 5" (3.02m x 2.56m)

## **Bedroom Three**

10' 0" x 9' 8" (3.06m x 2.94m)

## **Bedroom Four**

9' 8" x 8' 5" (2.94m x 2.56m)

# Family bathroom