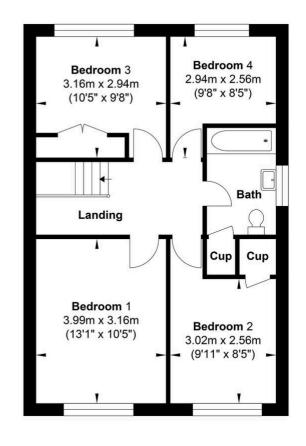

## **Bedroom One**

13' 1" x 10' 4" (3.99m x 3.16m)

#### **Bedroom Two**

9' 11" x 8' 5" (3.02m x 2.56m)

## **Bedroom Three**

10' 0" x 9' 8" (3.06m x 2.94m)

## **Bedroom Four**

9' 8" x 8' 5" (2.94m x 2.56m)