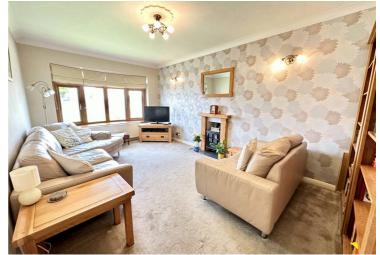

# 105 Grange Road, Billericay - CM11 2RL

£525,000 Freehold

Set back from the road and providing ample parking, this spacious family home with in excess of 1300sq ft of accommodation offers four bedrooms, lounge with feature fireplace, separate dining room, conservatory, additional ground floor shower room and integral garage.

Council Tax band: E ~ EPC Energy Efficiency Rating: D







#### **Entrance hall**

## Lounge

17' 0" x 10' 3" (5.19m x 3.13m)

# **Dining Room**

11' 8" x 10' 7" (3.56m x 3.22m)

#### **Kitchen**

10' 7" x 7' 1" (3.22m x 2.17m)

## Conservatory

11' 8" x 7' 4" (3.56m x 2.24m)

## Ground floor shower room

## **Bedroom One**

13' 1" x 10' 4" (3.99m x 3.16m)

#### **Bedroom Two**

9' 11" x 8' 5" (3.02m x 2.56m)

## **Bedroom Three**

10' 0" x 9' 8" (3.06m x 2.94m