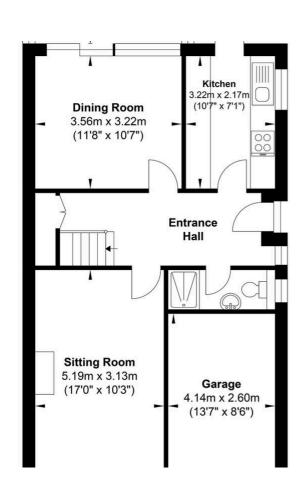

#### **Entrance hall**

## Lounge

17' 0" x 10' 3" (5.19m x 3.13m)

# **Dining Room**

11' 8" x 10' 7" (3.56m x 3.22m)

#### **Kitchen**

10' 7" x 7' 1" (3.22m x 2.17m)