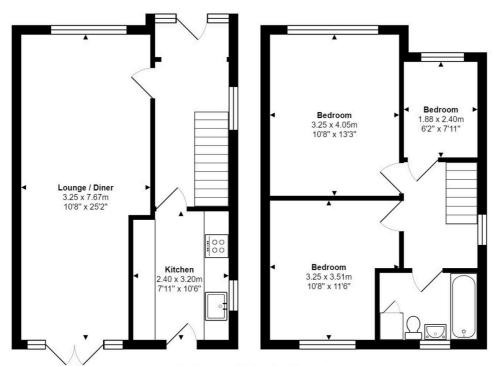

#### **Entrance Hall**

14' 8" x 6' 0" (4.47m x 1.82m)

#### Kitchen

10' 6" x 7' 10" (3.19m x 2.39m)

## Lounge/Diner

24' 10" x 10' 8" (7.57m x 3.25m) (7.57m x 3.25m > 2.66m)

## **Bedroom One**

13' 3" x 10' 8" (4.04m x 3.25m)

#### **Bedroom Two**

11' 6" x 10' 8" (3.51m x 3.26m)

## **Bedroom Three**

7' 10" x 6' 2" (2.40m x 1.88m)

## Bathroom

Total Area: 79.3 m<sup>2</sup> ... 853 ft<sup>2</sup>