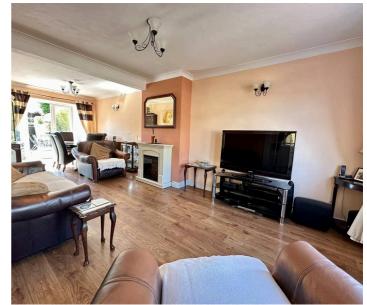

# 13 Passingham Close, Billericay - CM11 2TH

£439,000 Freehold

A spacious three bedroom semi-detached house with block paved drive for off-street parking located in a small friendly close. An ideal family home within walking distance to local schools, park, shops and bus route. Inside has a light airy feel with delightful south west facing garden.

Council Tax band: D ~ EPC Energy Efficiency Rating: D









#### **Entrance Hall**

14' 8" x 6' 0" (4.47m x 1.82m)

#### Kitchen

10' 6" x 7' 10" (3.19m x 2.39m)

## Lounge/Diner

24' 10" x 10' 8" (7.57m x 3.25m) (7.57m x 3.25m > 2.66m)

## Landing

## **Bedroom One**

13' 3" x 10' 8" (4.04m x 3.25m)

#### **Bedroom Two**

11' 6" x 10' 8" (3.51m x 3.26m)

## **Bedroom Three**

7' 10" x 6' 2" (2.40m x 1.88m)

## Bathroom







Total Area: 79.3 m<sup>2</sup> ... 853 ft<sup>2</sup>