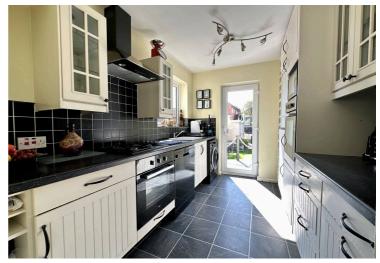

# 13 Passingham Close, Billericay - CM11 2TH

£439,000 Freehold

A spacious three bedroom semi-detached house with block paved drive for off-street parking located in a small friendly close. An ideal family home within walking distance to local schools, park, shops and bus route. Inside has a light airy feel with delightful south west facing garden.

Council Tax band: D ~ EPC Energy Efficiency Rating: D









#### **Entrance Hall**

14' 8" x 6' 0" (4.47m x 1.82m)

#### Kitchen

10' 6" x 7' 10" (3.19m x 2.39m)

## Lounge/Diner

24' 10" x 10' 8" (7.57m x 3.25m) (7.57m x 3.25m > 2.66m)

## Landing

## **Bedroom One**

13' 3" x 10' 8" (4.04m x 3.25m)

#### **Bedroom Two**

11' 6" x 10' 8" (3.51m x 3.26m)

## **Bedroom Three**

7' 10" x 6' 2" (2.40m x 1.88m)

## Bathroom







Total Area: