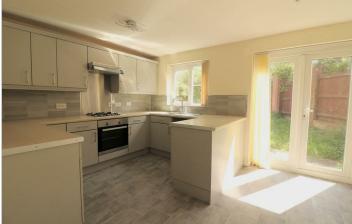

Upon entering, you are welcomed by a bright entrance hall that leads to a well-appointed front lounge, perfect for relaxing or entertaining guests. The rear dining room seamlessly connects to the kitchen, creating an inviting space for family meals and gatherings. The ground floor also features a convenient guest cloakroom/WC, enhancing the practicality of the home.