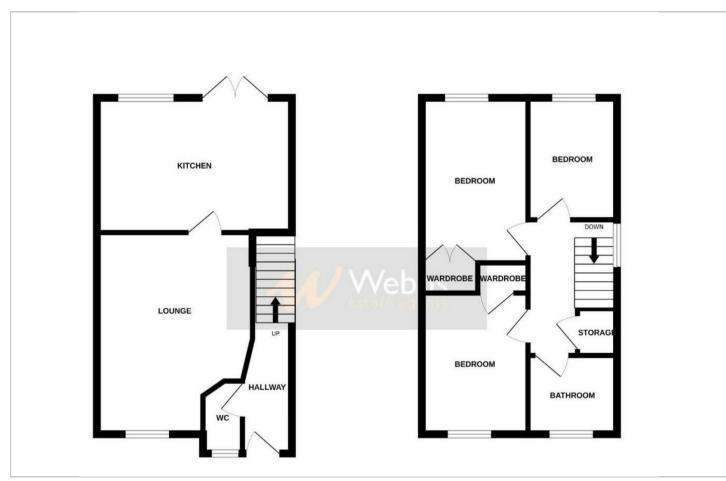

### Floor Plan

Upon entering, you are welcomed by a bright entrance hall that leads to a well-appointed front lounge, perfect for relaxing or entertaining guests. The rear dining room seamlessly connects to the kitchen, creating an inviting space for family meals and gatherings. The ground floor also features a convenient guest cloakroom/WC, enhancing the practicality of the home.

Upstairs, you will find three excellent bedrooms, each offering ample space and natural light, making them ideal for rest and relaxation. The modern family bathroom is partly tiled and equipped with essential amenities, ensuring comfort for all family members.