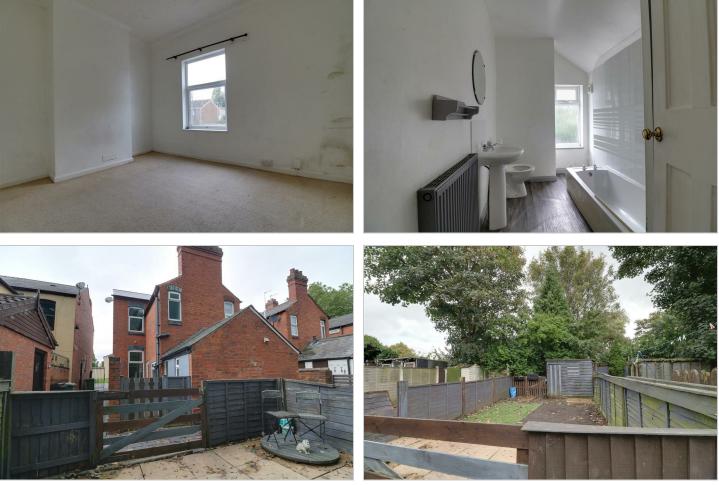

### FRONT BEDROOM ONE measuring

#### 12'4" x 10'4" (3.75 x 3.15)

Having a PVCu double glazed window to the front aspect, rear garden. single panelled radiator with thermostatic valve and coved ceiling.

#### PARTLY TILED FAMILY BATHROOM/ WC

Having a contemporary white suite comprised of low level panelled bath with gravity feed shower, pedestal wash hand basin, low level WC, single panelled radiator, PVCu double glazed window to the rear aspect and built in airing cupboard housing the Worcester Bosch central heating boiler.

#### SMALL ENCLOSED PAVED YARD AREA

Together with pedestrian access and enclosed lawned

www.marrion.co.uk