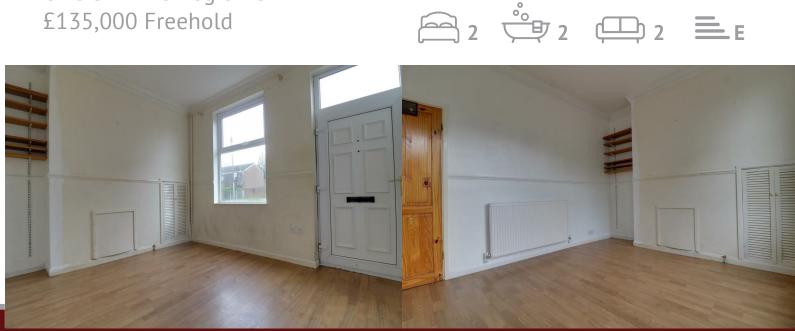

#### SPACIOUS FRONT RECEPTION ROOM measuring 12'4" x 10'4" (3.75 x 3.15)

Having a chimney breast wall with recess meter cupboard, laminate flooring, coved ceiling, dado rail, single panelled radiator and PVCu double glazed window to the front aspect.

#### **REAR RECEPTION ROOM measuring** 12'4" x 11'3" (3.75 x 3.43)

Having a feature chimney breast wall with Adam style fire surround and inset real flame effect gas fire, single panelled radiator with thermostatic valve, laminate flooring, coved ceiling, dado rail, PVCu double glazed window to the rear aspect and door leading to the enclosed stairwell.