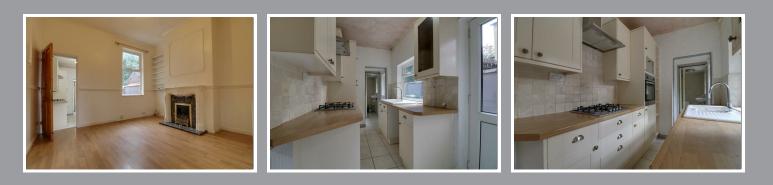

#### SPACIOUS FRONT RECEPTION ROOM measuring 12'4" x 10'4" (3.75 x 3.15)

Having a chimney breast wall with recess meter cupboard, laminate flooring, coved ceiling, dado rail, single panelled radiator and PVCu double glazed window to the front aspect.

#### **REAR RECEPTION ROOM measuring** 12'4" x 11'3" (3.75 x 3.43)

Having a feature chimney breast wall with Adam style fire surround and inset real flame effect gas fire, single panelled radiator with thermostatic valve, laminate flooring, coved ceiling, dado rail, PVCu double glazed window to the rear aspect and door leading to the enclosed stairwell.

#### **RE- FITTED FARMHOUSE KITCHEN measuring** 10'11" x 5'11" (3.34 x 1.8)

Having a comprehensive range of cream coloured shaker style base and wall units with contrasting butchers block effect work surfaces incorporating a deep glazed one and a half bowl single drainer sink unit with mixer tap, stone type ceramic tiling to the splash back areas, ceramic floor tiling, single panelled radiator with thermostatic valve, four ring gas hob with extractor hood over and eye level built in fan assisted electric oven. PVCu double glazed personal door to the rear together with PVCu double glazed window, ceramic tiled floor and open door frame leading into the:-