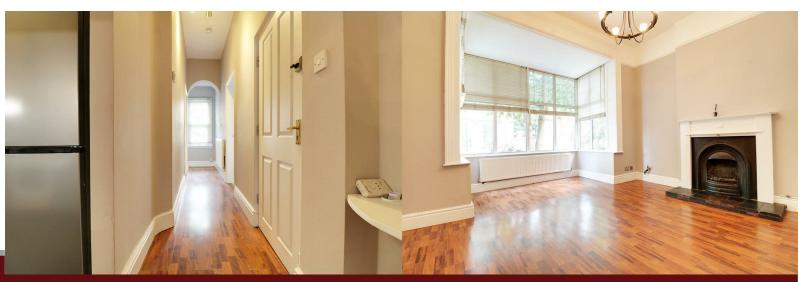

#### **ENTRANCE HALLWAY**

With laminate flooring, single panel radiator and double

glazed window to the rear, having doors radiating to the following;-

#### **SPACIOUS FRONT LOUNGE measuring**

14'4" into bay window x 12'11" (4.39m into bay window x 3.96m)

The focal point is provided by an attractive feature fireplace, and there is laminate flooring and single panel radiator.