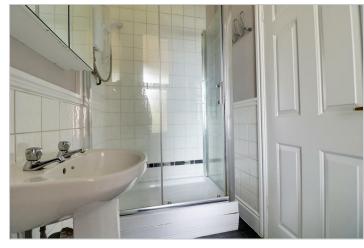

#### **EN-SUITE BATHROOM/WC**

Having a champagne coloured suite comprised of panelled bath, pedestal wash hand basin and low level WC, PVCu double glazed window to the rear aspect, ceramic tiling to splash back areas and boiler cupboard.