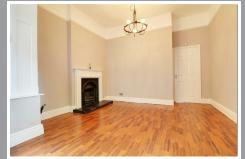

#### **SPACIOUS FRONT LOUNGE measuring**

14'4" into bay window x 12'11" (4.39m into bay window x 3.96m)

The focal point is provided by an attractive feature fireplace, and there is laminate flooring and single panel radiator.