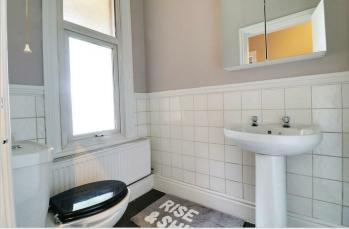

#### **MODERN SHOWER ROOM/WC**

Having a contemporary white suite comprised of walk in shower cubicle with glazed screen, pedestal wash hand basin, low level WC, ceramic floor and wall tiling and PVCu double glazed window to the rear aspect.