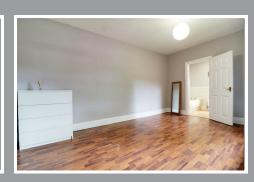

#### **REAR BEDROOM ONE measuring**

15'10" x 9'9" (4.85m x 2.99m)

Having a laminate floor, PVCu double glazed window to the side aspect, single panel radiator and door leading into the;-