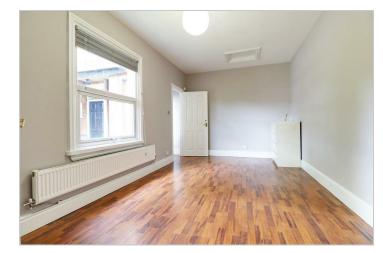

#### **SPACIOUS FRONT LOUNGE measuring**

14'4" into bay window x 12'11" (4.39m into bay window x 3.96m)

The focal point is provided by an attractive feature fireplace, and there is laminate flooring and single panel radiator.