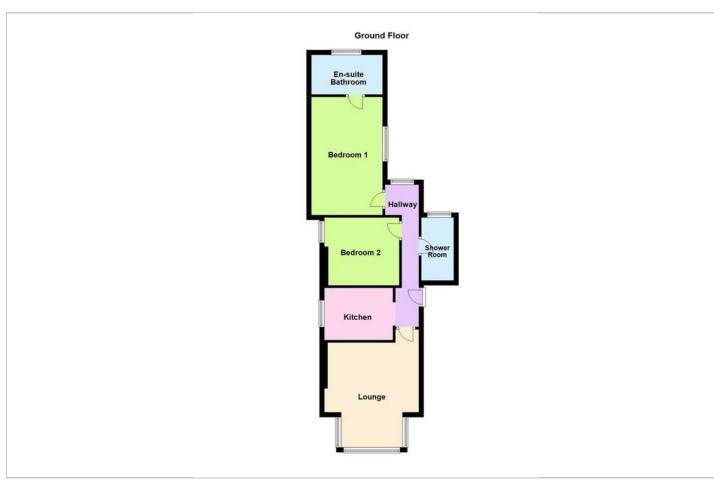

# Floor Plan

#### ON THE GROUND FLOOR

#### **ENTRANCE HALLWAY**

With laminate flooring, single panel radiator and double

glazed window to the rear, having doors radiating to the following;-

#### **SPACIOUS FRONT LOUNGE measuring**

14'4" into bay window x 12'11" (4.39m into bay window x 3.96m)

The focal point is provided by an attractive feature fireplace, and there is laminate flooring and single panel radiator.

## **FITTED KITCHEN measuring**

8'9" x 7'2" (2.68m x 2.19m)

Comprehensively equipped in a range of wood effect base and wall units having contrasting roll topped work surfaces incorporating a single drainer stainless steel sink unit, electric fan assisted oven with four ring gas hob, PVCu double glazed window to the side aspect, ceramic tiling to the floor and splash back areas and ample space for appliances.

#### **REAR BEDROOM ONE measuring**

15'10" x 9'9" (4.85m x 2.99m)

Having a laminate floor, PVCu double glazed window to the side aspect, single panel radiator and door leading into the;-

#### **EN-SUITE BATHROOM/WC**

Having a champagne coloured suite comprised of panelled bath, pedestal wash hand basin and low level WC, PVCu double glazed window to the rear aspect, ceramic tiling to splash back areas and boiler cupboard.

## **BEDROOM TWO measuring**

9'4" x 9'3" (2.85m x 2.83m)

Having a PVCu double glazed window to the side aspect, single panel radiator and laminate flooring.

#### **MODERN SHOWER ROOM/WC**

Having a contemporary white suite comprised of walk in shower cubicle with glazed screen, pedestal wash hand basin, low level WC, ceramic floor and wall tiling and PVCu double glazed window to the rear aspect.