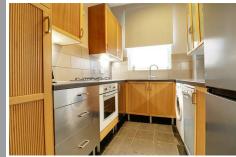

## **FITTED KITCHEN measuring**

8'9" x 7'2" (2.68m x 2.19m)

Comprehensively equipped in a range of wood effect base and wall units having contrasting roll topped work surfaces incorporating a single drainer stainless steel sink unit, electric fan assisted oven with four ring gas hob, PVCu double glazed window to the side aspect, ceramic tiling to the floor and splash back areas and ample space for appliances.