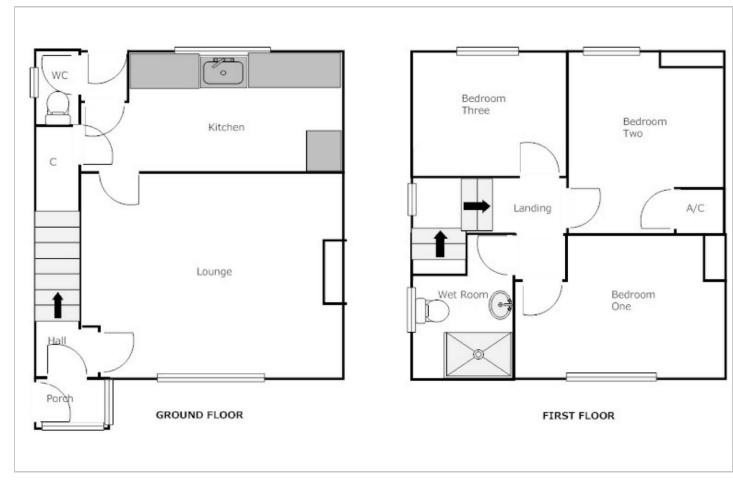

# Floor Plan

# **APPROACH**

Having shared driveway to side of property giving potential for garage to rear, gated access to rear garden and walled garden to front of property.

ON THE GROUND FLOOR

#### **ENCLOSED STORM PORCH**

Having enclose porch with door leading through to;

#### **ENTRANCE HALLWAY**

Having stairs leading to first floor accommodation and door leading through to;

# **FRONT LOUNGE** measuring

14'11" x 11'11" (4.55 x 3.63)

Having PVCu double glazed window to front elevation, radiator, gas fire with central heating back boiler, Telewest and television point and door through to;

# **REAR KITCHEN measuring**

15'3" x 7'0" (4.65 x 2.13)

Having PVCu double glazed window to rear elevation, radiator, range of wall and base units with work surface over, stainless steel sink unit with drainer, gas cooker point, space and pluming for washing machine, door to useful under stairs storage cupboard and door lading through to rear looby which in turn leads through to door to downstairs WC and door to rear garden.

#### ON THE FIRST FLOOR

#### **LANDING**

Having radiator, PVCu double glazed window to side elevation, loft access (part boarded with loft ladders) and doors leading off to bedrooms and wet room.

#### **BEDROOM ONE measuring**

12'3" (max) x 8'8" (max) (3.73 (max) x 2.64 (max)) Having PVCu double glazed window to front elevation and radiator.

### **BEDROOM TWO measuring**

10'7" x 9'1" (3.23 x 2.77)

Having PVCu double glazed window to rear elevation, radiator and airing cupboard.

### **BEDROOM THREE** measuring

9'0" x 7'3" (2.74 x 2.21)

Having PVCu double glazed window to rear elevation and radiator.

#### WET ROOM/WC

Having PVCu double glazed window to side elevation, radiator, extractor fan, walk in shower, wash hand basin and low level WC