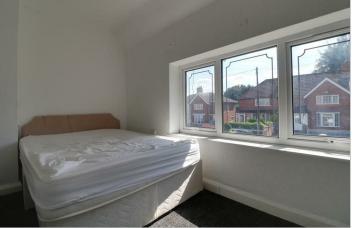

#### **BEDROOM ONE measuring**

12'3" (max) x 8'8" (max) (3.73 (max) x 2.64 (max)) Having PVCu double glazed window to front elevation and radiator.

### **BEDROOM TWO measuring**

10'7" x 9'1" (3.23 x 2.77)

Having PVCu double glazed window to rear elevation, radiator and airing cupboard.

### **BEDROOM THREE** measuring

9'0" x 7'3" (2.74 x 2.21)

Having PVCu double glazed window to rear elevation and radiator.