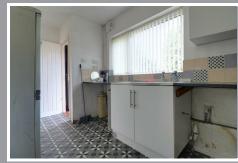

# **REAR KITCHEN measuring**

15'3" x 7'0" (4.65 x 2.13)

Having PVCu double glazed window to rear elevation, radiator, range of wall and base units with work surface over, stainless steel sink unit with drainer, gas cooker point, space and pluming for washing machine, door to useful under stairs storage cupboard and door lading through to rear looby which in turn leads through to door to downstairs WC and door to rear garden.