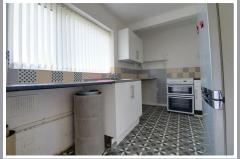

# **REAR KITCHEN measuring**

15'3" x 7'0" (4.65 x 2.13)

Having PVCu double glazed window to rear elevation, radiator, range of wall and base units with work surface over, stainless steel sink unit with drainer, gas cooker point, space and pluming for washing machine, door to useful under stairs storage cupboard and door lading through to rear looby which in turn leads through to door to downstairs WC and door to rear garden.