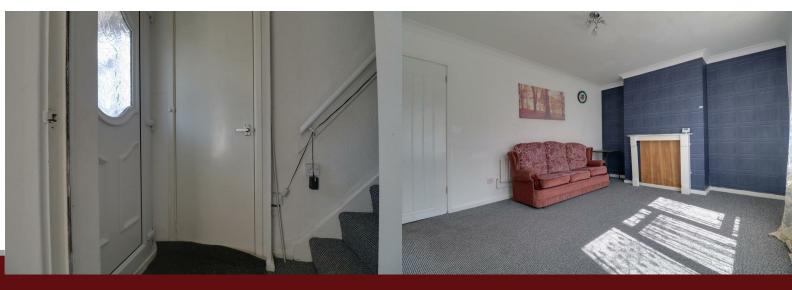

#### **ENTRANCE HALLWAY**

Having stairs leading to first floor accommodation and door leading through to;

# **FRONT LOUNGE** measuring

14'11" x 11'11" (4.55 x 3.63)

Having PVCu double glazed window to front elevation, radiator, gas fire with central heating back boiler, Telewest and television point and door through to;