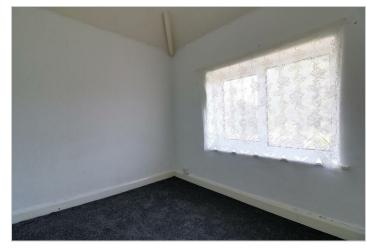

# **FRONT LOUNGE** measuring

14'11" x 11'11" (4.55 x 3.63)

Having PVCu double glazed window to front elevation, radiator, gas fire with central heating back boiler, Telewest and television point and door through to;