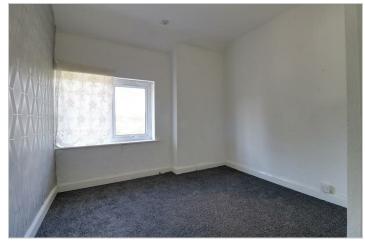

#### **BEDROOM ONE measuring**

12'3" (max) x 8'8" (max) (3.73 (max) x 2.64 (max)) Having PVCu double glazed window to front elevation and radiator.

### **BEDROOM TWO measuring**

10'7" x 9'1" (3.23 x 2.77)

Having PVCu double glazed window to rear elevation, radiator and airing cupboard.

### **BEDROOM THREE** measuring

9'0" x 7'3" (2.74 x 2.21)

Having PVCu double glazed window to rear elevation and radiator.