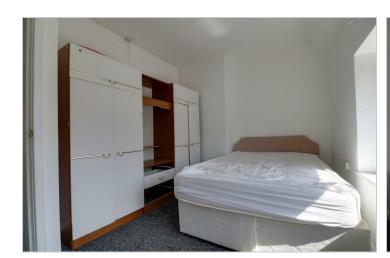

#### **BEDROOM ONE measuring**

12'3" (max) x 8'8" (max) (3.73 (max) x 2.64 (max)) Having PVCu double glazed window to front elevation and radiator.

### **BEDROOM TWO measuring**

10'7" x 9'1" (3.23 x 2.77)

Having PVCu double glazed window to rear elevation, radiator and airing cupboard.

### **BEDROOM THREE** measuring

9'0" x 7'3" (2.74 x 2.21)

Having PVCu double glazed window to rear elevation and radiator.