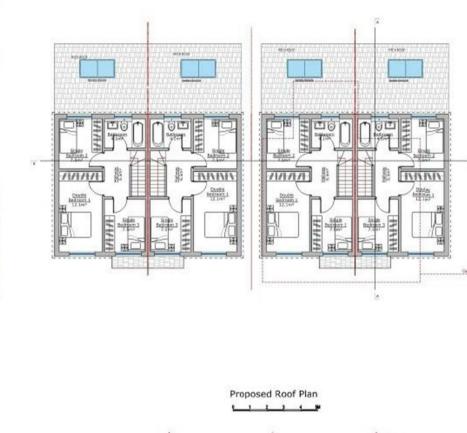

## Total gross footprint area = 285.5 m2

England & Wales

England & Wales

EU Directive

Proposed ground floor plan

. . . . . .

115 Fore Street | Hertford | SG14 1AS | 01992 558 557 | sales@simply-homes.co.uk | simply-homes.co.uk | Find us on 👍 y 🎯