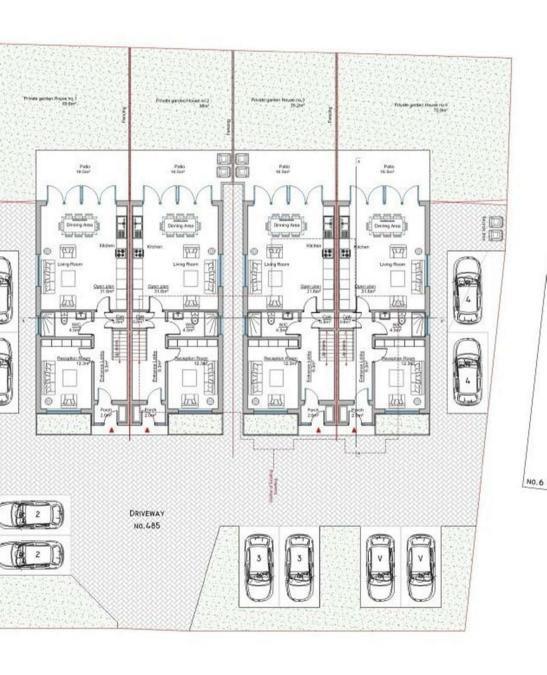

## Total gross footprint area = 285.5 m2

England & Wales

England & Wales

EU Directive

Proposed ground floor plan

. . . . . .

115 Fore Street | Hertford | SG14 1AS | 01992 558 557 | sales@simply-homes.co.uk | simply-homes.co.uk | Find us on 👍 y 🎯