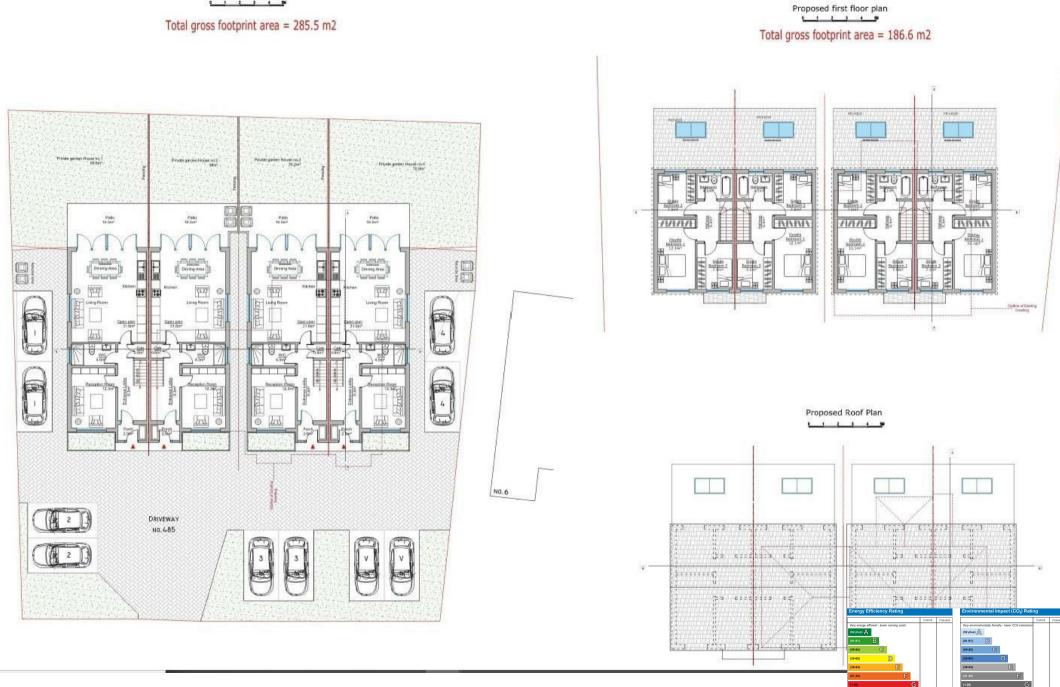

## Total gross footprint area = 285.5 m2

England & Wales

England & Wales

EU Directive

Proposed ground floor plan

. . . . . .

115 Fore Street | Hertford | SG14 1AS | 01992 558 557 | sales@simply-homes.co.uk | simply-homes.co.uk | Find us on 👍 y 🎯