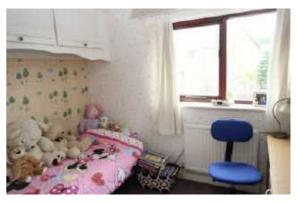

#### First Floor Landing with Double Glazed Window to

Landing

Storage cupboard, access to loft (which is

Bedroom 1 (Front Elevation) Single Radiator

Bedroom 2 (Rear Elevation) Fitted wardrobes and dressing table. Single Radiator.

### Bedroom 3 (Front Elevation)

Fitted wardrobes, single radiator.