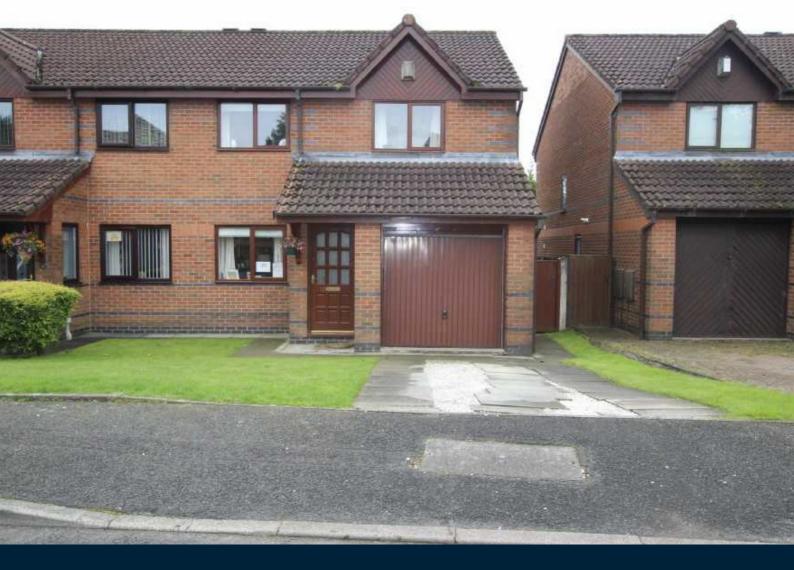

## 13 Delph Hill Close, Bolton £188,950

In a convenient but secluded location is 13 Delph Hill Close off Boot Lane in Bolton. With 3 double beds this well presented semi detached comprises porch, lounge/diner, kitchen and conservatory to ground floor with 3 double beds and family bathroom to first floor. Lawned area to front, driveway with off road parking leading to single garage and to the rear south facing lawned garden with patio area and with an abundance of mature shrubs and trees. Gas Central Heating and Double Glazed throughout. An idea family home worthy of viewing.

#### External

Low maintenance lawned garden area to front, off road parking leading to single garage. To the rear south facing garden, lawned and with patio area and with an abundance of mature shrubs and trees.