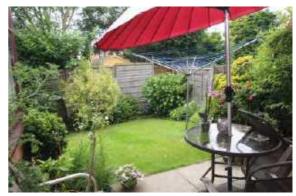

#### External

Low maintenance lawned garden area to front, off road parking leading to single garage. To the rear south facing garden, lawned and with patio area and with an abundance of mature shrubs and trees.