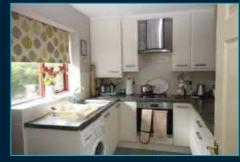

#### Kitchen

Wall and Base units, gas hob, electric oven, extractor hood, 1½ stainless steel sink, partly tiled, plumbed for washer, tiled flooring, single radiator, rear exit door.