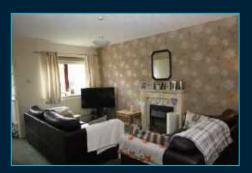

#### Lounge/Diner

Feature fireplace with inset electric fire. 3 single radiators, storage cupboard, stairs leading to first floor, patio doors leading to conservatory.