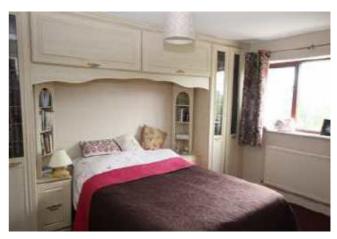

#### First Floor Landing with Double Glazed Window to

Landing

Storage cupboard, access to loft (which is

Bedroom 1 (Front Elevation) Single Radiator

Bedroom 2 (Rear Elevation) Fitted wardrobes and dressing table. Single Radiator.