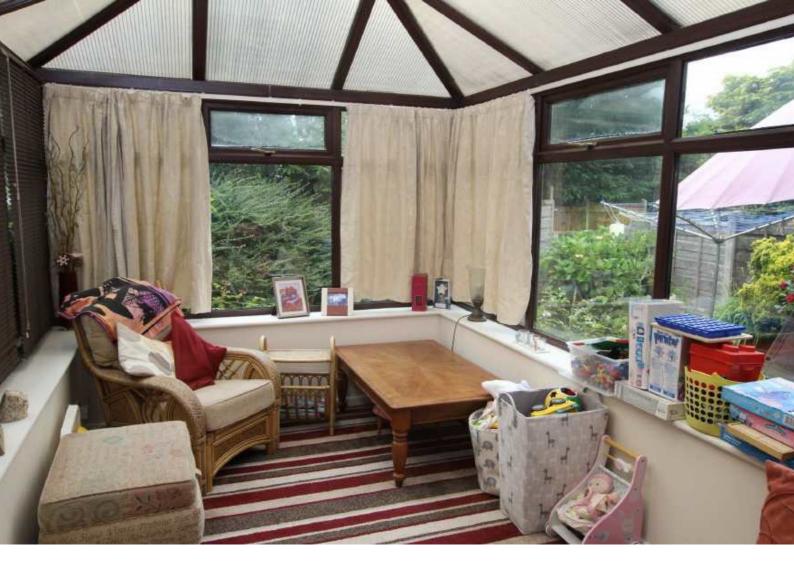

#### Conservatory

Double Glazed windows on 3 sides, door leading to rear garden.