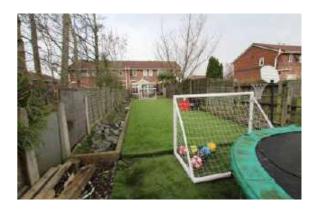

#### External

Enclosed lawned area to front. Parking for two cars to front. To the rear large turfed garden with artificial grass with borders of shrubs and plants together with flagged patio area.