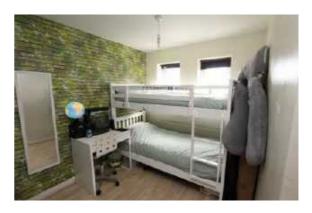

## Bedroom Two (Rear Elevation)

Two double glazed windows to rear, laminate flooring, single radiator, loft access.