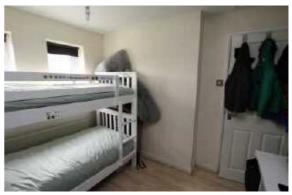

## Bedroom Two (Rear Elevation)

Two double glazed windows to rear, laminate flooring, single radiator, loft access.