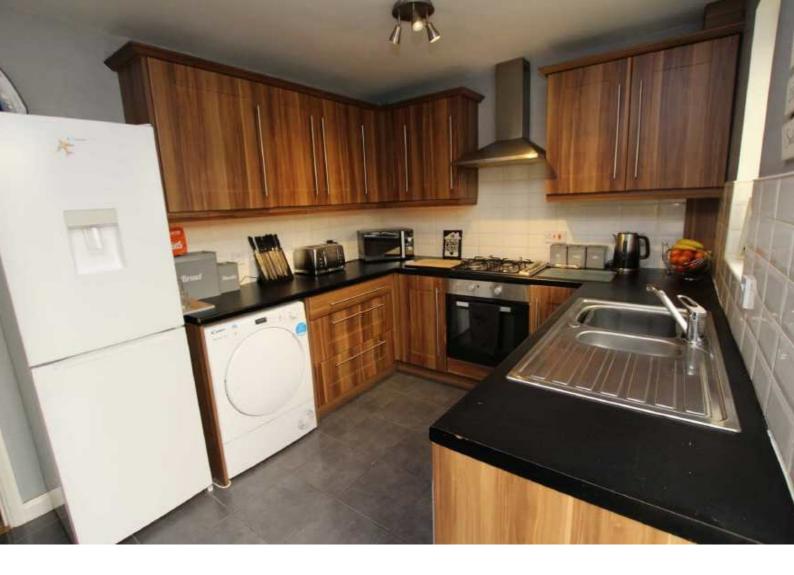

### Kitchen

Fully fitted wall and base units with complementary worktops, gas hob, electric oven, plumbed for washer, 1½ stainless steel sink and drainer, part tiled, under stairs storage, cupboard housing gas central heating boiler, double radiator, tiled flooring.