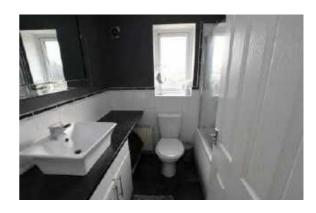

## **Bathroom**

Three piece in white, over bath shower, vanity unit extractor fan, part tiled, double radiator, vinyl tile flooring.