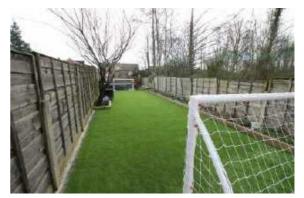

#### External

Enclosed lawned area to front. Parking for two cars to front. To the rear large turfed garden with artificial grass with borders of shrubs and plants together with flagged patio area.