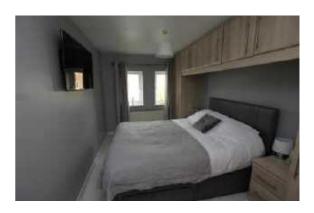

## Bedroom One (Front Elevation)

Fully fitted wardrobes and storage, two double glazed windows to front, double radiator.

## Bedroom Two (Rear Elevation)

Two double glazed windows to rear, laminate flooring, single radiator, loft access.

# Bedroom Three (Front Elevation)

Laminate flooring, walk in storage cupboard, double radiator, one double glazed window to front.