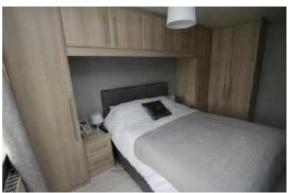

## Bedroom One (Front Elevation)

Fully fitted wardrobes and storage, two double glazed windows to front, double radiator.