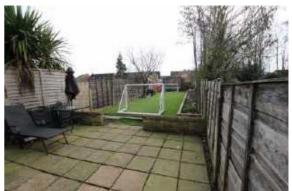

#### External

Enclosed lawned area to front. Parking for two cars to front. To the rear large turfed garden with artificial grass with borders of shrubs and plants together with flagged patio area.