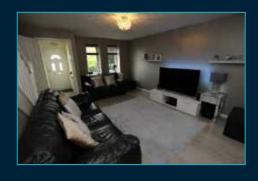

## Lounge

Two double glazed windows to front, laminate flooring, stairs to first floor, double radiator.