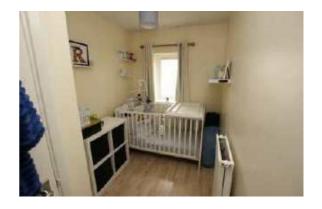

# Bedroom Three (Front Elevation)

Laminate flooring, walk in storage cupboard, double radiator, one double glazed window to front.