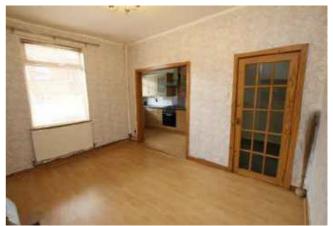

#### Open Plan Dining Room/Kitchen

#### **Dining Room**

Feature fireplace with inset gas fire, laminate flooring, double radiator, double glazed window to rear.