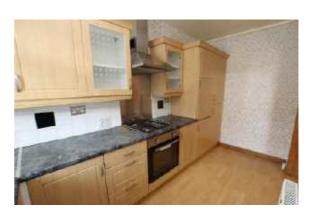

#### Kitchen

Wall and base units with complementary worktops, integrated fridge freezer, plumbed for washer, gas hob, electric oven, extractor hood, stainless steel sink and drainer, part tiled, laminate flooring, double radiator, rear exit door.