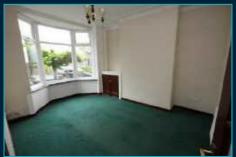

#### Lounge

Bay window, feature original coving, fitted storage, double radiator.