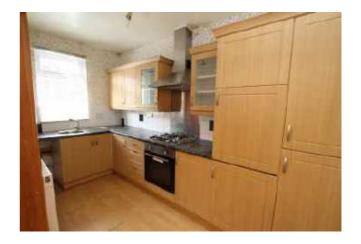

#### Kitchen

Wall and base units with complementary worktops, integrated fridge freezer, plumbed for washer, gas hob, electric oven, extractor hood, stainless steel sink and drainer, part tiled, laminate flooring, double radiator, rear exit door.