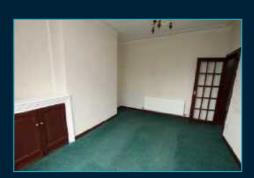

#### **Dining Room**

Feature fireplace with inset gas fire, laminate flooring, double radiator, double glazed window to rear.