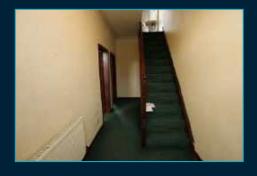

#### **Entrance Hall**

Under stairs storage, feature original coving, double radiator, glazed doors leading to lounge and dining room, stairs to first floor.

#### Landing

Galleried, access to loft, double radiator.

Bedroom One (Front Elevation) Fitted storage, double radiator.

Bedroom Two (Rear Elevation) Double radiator.