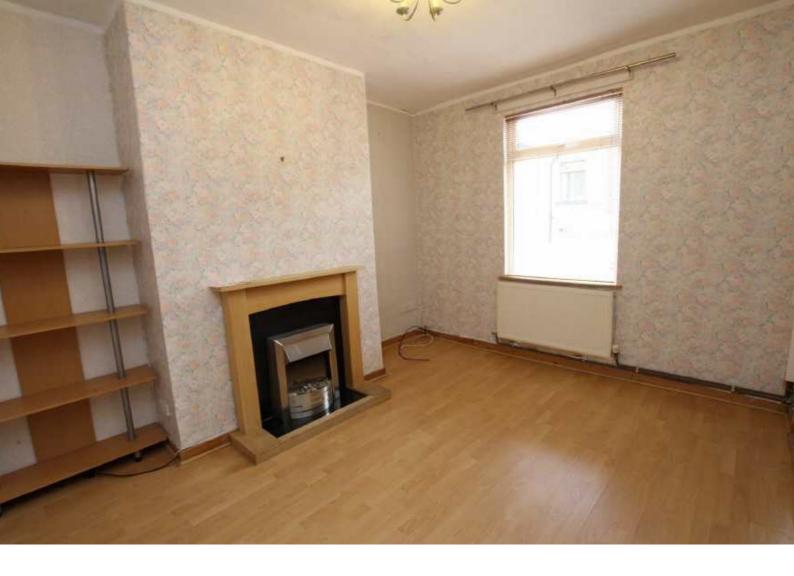

#### Lounge

Bay window, feature original coving, fitted storage, double radiator.

#### **Dining Room**

Feature fireplace with inset gas fire, laminate flooring, double radiator, double glazed window to rear.