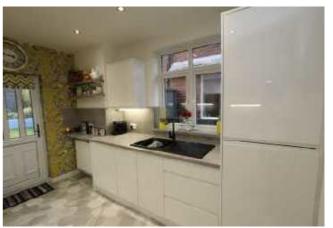

#### Kitchen

Fully fitted wall and base units with complementary worktops, composite sink and drainer, halogen hob, electric oven, extractor hood, integrated fridge freezer, rear exit door.

Hallway to Stairs from Lounge Two windows to rear.