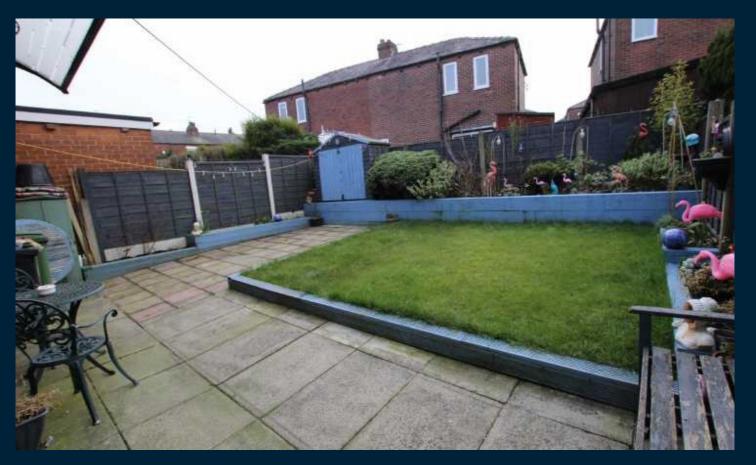

#### External

Small low maintenance garden to front with good sized south facing lawned garden to rear complete with borders of shrubs and plants. Two storage cupboards and garden shed.