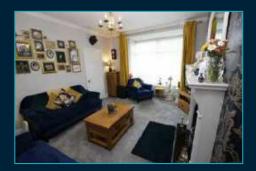

#### Lounge

Feature fireplace with coal effect gas fire, bay window to front, coving, double radiator, door leading to first floor.