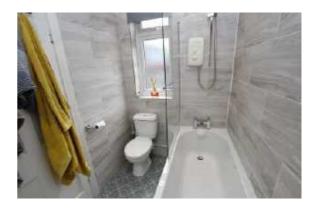

#### **Bathroom**

Modern three piece in white, vanity unit, over bath shower, heated towel rail, tiled walls.