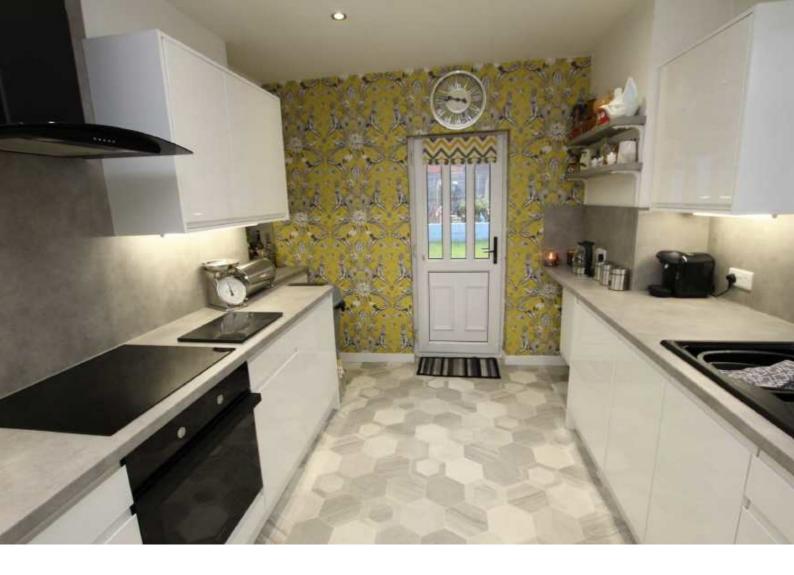

#### Kitchen

Fully fitted wall and base units with complementary worktops, composite sink and drainer, halogen hob, electric oven, extractor hood, integrated fridge freezer, rear exit door.

Hallway to Stairs from Lounge Two windows to rear.