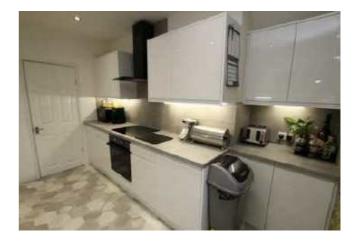

#### Kitchen

Fully fitted wall and base units with complementary worktops, composite sink and drainer, halogen hob, electric oven, extractor hood, integrated fridge freezer, rear exit door.

Hallway to Stairs from Lounge Two windows to rear.