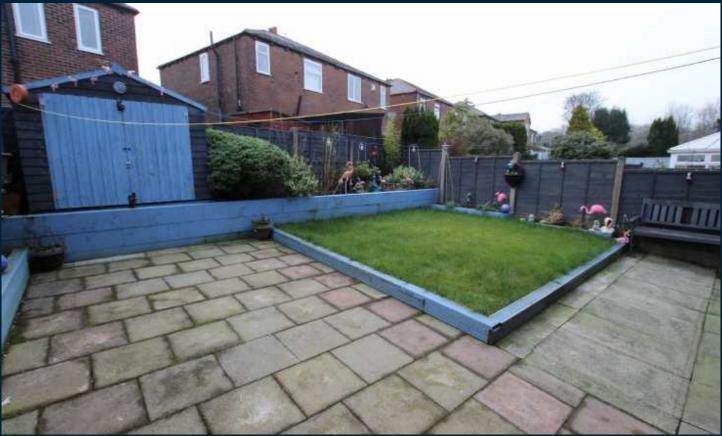

#### External

Small low maintenance garden to front with good sized south facing lawned garden to rear complete with borders of shrubs and plants. Two storage cupboards and garden shed.