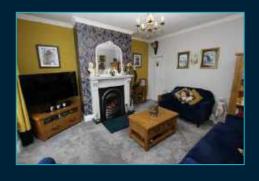

#### Lounge

Feature fireplace with coal effect gas fire, bay window to front, coving, double radiator, door leading to first floor.