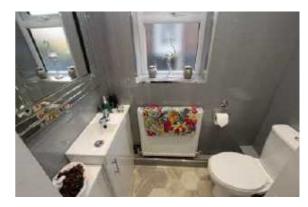

#### Cloakroom

Two piece suite in white, double radiator, inset lighting.

#### **Bathroom**

Modern three piece in white, vanity unit, over bath shower, heated towel rail, tiled walls.