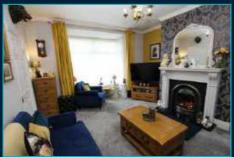

#### Lounge

Feature fireplace with coal effect gas fire, bay window to front, coving, double radiator, door leading to first floor.