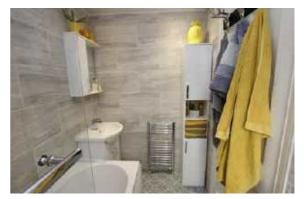

#### **Bathroom**

Modern three piece in white, vanity unit, over bath shower, heated towel rail, tiled walls.