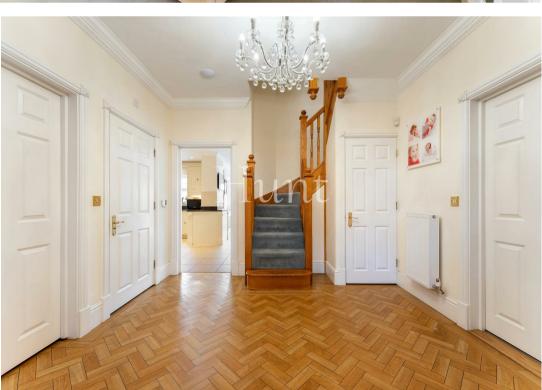

Boasts an impressive grand entrance hallway with amtico flooring, a large open plan fully integrated kitchen diner with stone flooring and French doors from the dining area leading to the large south westerly garden which benefits from the glorious all day sun. Three bathrooms which are all finished with solid marble and under-floor heating. Three reception rooms. This home also has the added luxury of high ceilings and sash windows.