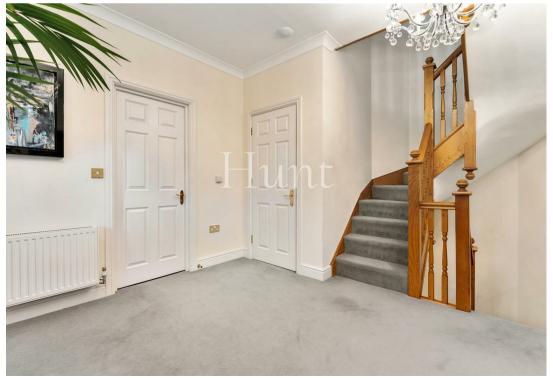

Boasts an impressive grand entrance hallway with amtico flooring, a large open plan fully integrated kitchen diner with stone flooring and French doors from the dining area leading to the large south westerly garden which benefits from the glorious all day sun. Three bathrooms which are all finished with solid marble and under-floor heating. Three reception rooms. This home also has the added luxury of high ceilings and sash windows.