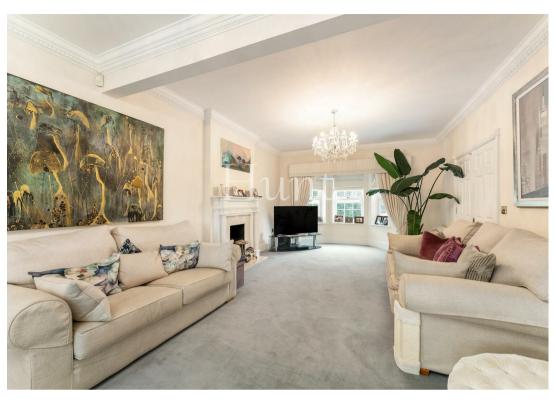

Boasts an impressive grand entrance hallway with amtico flooring, a large open plan fully integrated kitchen diner with stone flooring and French doors from the dining area leading to the large south westerly garden which benefits from the glorious all day sun. Three bathrooms which are all finished with solid marble and under-floor heating. Three reception rooms. This home also has the added luxury of high ceilings and sash windows.