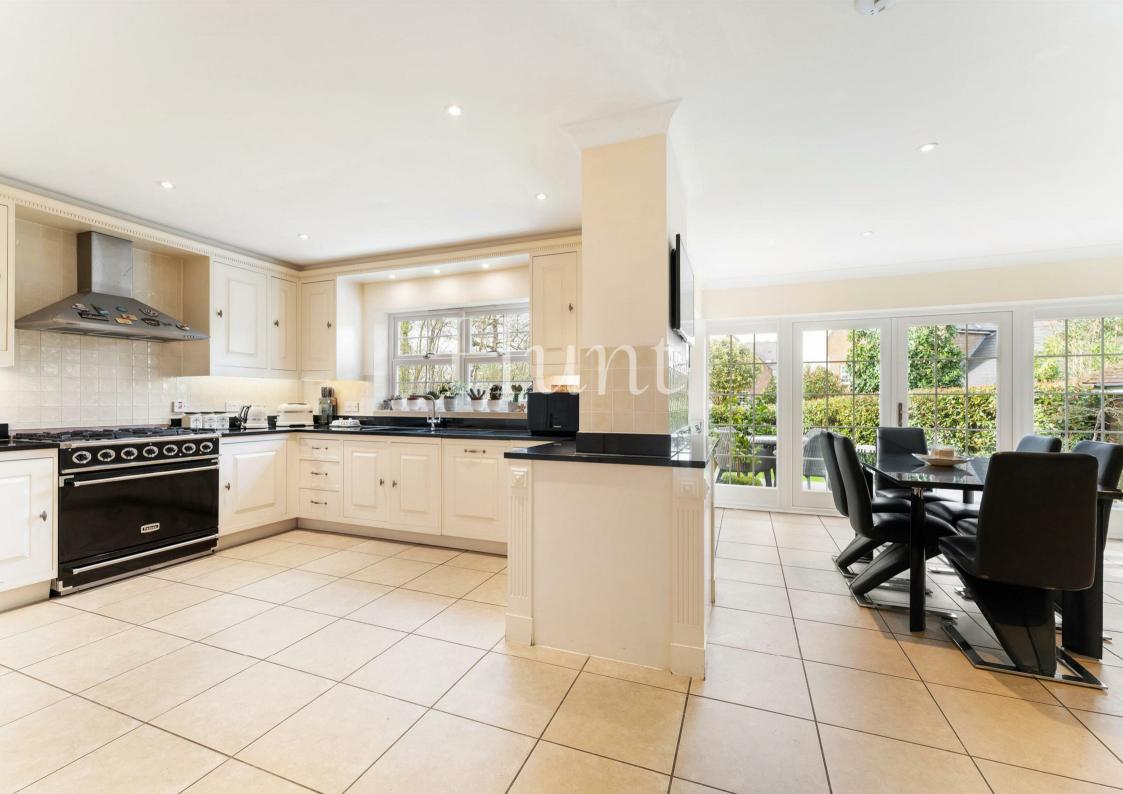

Boasts an impressive grand entrance hallway with amtico flooring, a large open plan fully integrated kitchen diner with stone flooring and French doors from the dining area leading to the large south westerly garden which benefits from the glorious all day sun. Three bathrooms which are all finished with solid marble and under-floor heating. Three reception rooms. This home also has the added luxury of high ceilings and sash windows.