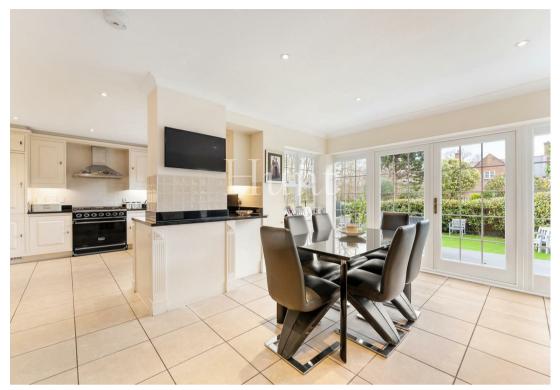

Boasts an impressive grand entrance hallway with amtico flooring, a large open plan fully integrated kitchen diner with stone flooring and French doors from the dining area leading to the large south westerly garden which benefits from the glorious all day sun. Three bathrooms which are all finished with solid marble and under-floor heating. Three reception rooms. This home also has the added luxury of high ceilings and sash windows.