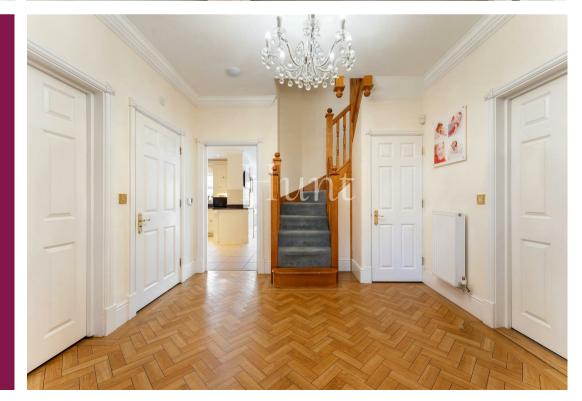

Boasts an impressive grand entrance hallway with amtico flooring, a large open plan fully integrated kitchen diner with stone flooring and French doors from the dining area leading to the large south westerly garden which benefits from the glorious all day sun. Three bathrooms which are all finished with solid marble and under-floor heating. Three reception rooms. This home also has the added luxury of high ceilings and sash windows.