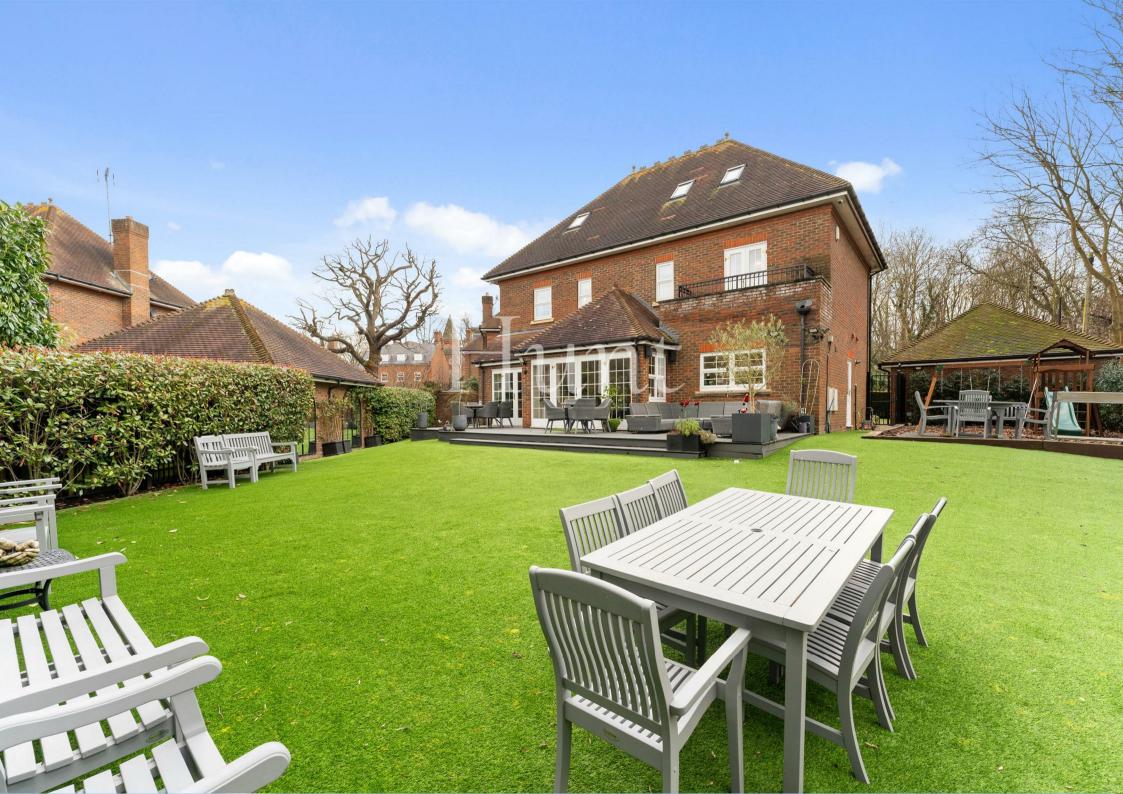

Well manicured large very private garden with children's play area and potential to extend to the side (stpp). Detached double garage with driveway.

Contact Hunt Property Services today to register your interest. Viewings by appointment only.