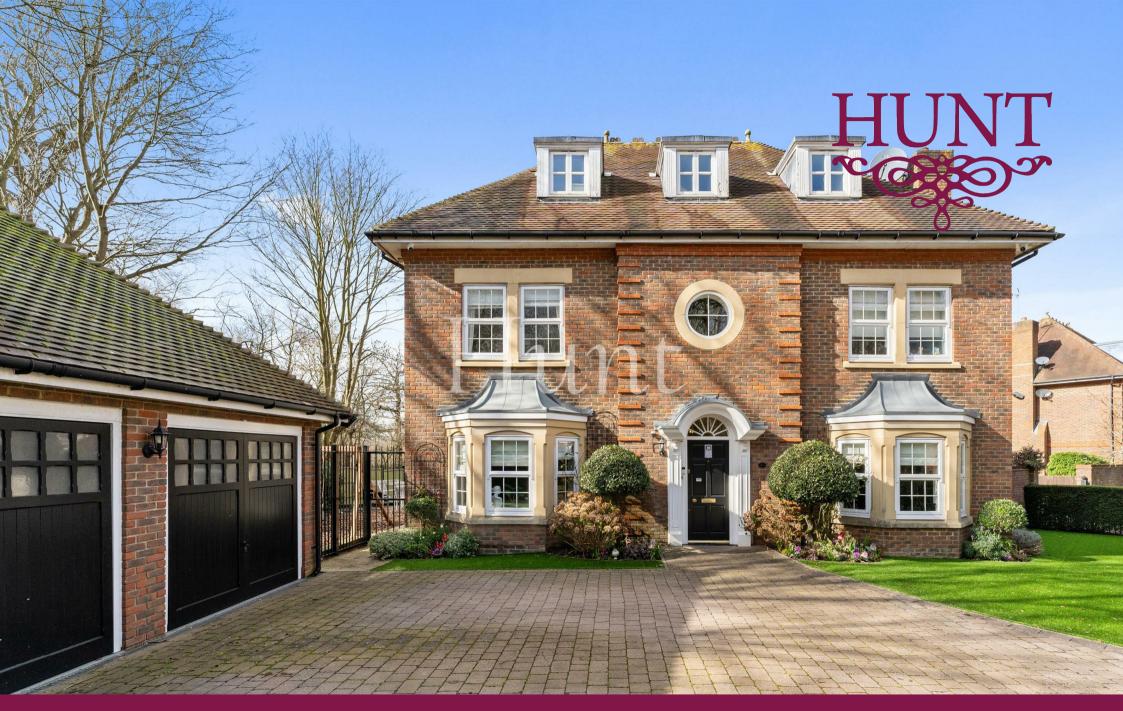

Regents Drive | Repton Park | Woodford Green | IG8

Asking Price £1,800,000

Hunt Property are delighted to present this substantial five bedroom detached family residence set within a very private position in Repton Park.

Boasts an impressive grand entrance hallway with amtico flooring, a large open plan fully integrated kitchen diner with stone flooring and French doors from the dining area leading to the large south westerly garden which benefits from the glorious all day sun. Three bathrooms which are all finished with solid marble and under-floor heating. Three reception rooms. This home also has the added luxury of high ceilings and sash windows.

Well manicured large very private garden with children's play area and potential to extend to the side (stpp). Detached double garage with driveway.

Contact Hunt Property Services today to register your interest. Viewings by appointment only.

Sole agent.

- Luxury detached house
  - Five bedrooms
  - Three bathrooms
- Three reception rooms
- Gated development
- Concierge and night time security
  - Detached double garage
    - Sole agent
  - Under-floor Heating