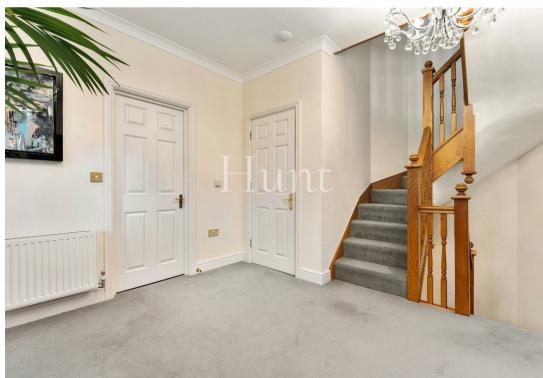

Boasts an impressive grand entrance hallway with amtico flooring, a large open plan fully integrated kitchen diner with stone flooring and French doors from the dining area leading to the large south westerly garden which benefits from the glorious all day sun. Three bathrooms which are all finished with solid marble and under-floor heating. Three reception rooms. This home also has the added luxury of high ceilings and sash windows.