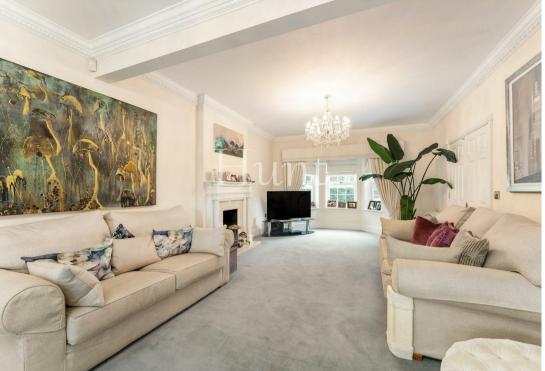

Boasts an impressive grand entrance hallway with amtico flooring, a large open plan fully integrated kitchen diner with stone flooring and French doors from the dining area leading to the large south westerly garden which benefits from the glorious all day sun. Three bathrooms which are all finished with solid marble and under-floor heating. Three reception rooms. This home also has the added luxury of high ceilings and sash windows.

Sole agent.

- Luxury detached house
  - Five bedrooms
  - Three bathrooms
- Three reception rooms
- Gated development
- Concierge and night time security
  - Detached double garage
    - Sole agent
  - Under-floor Heating