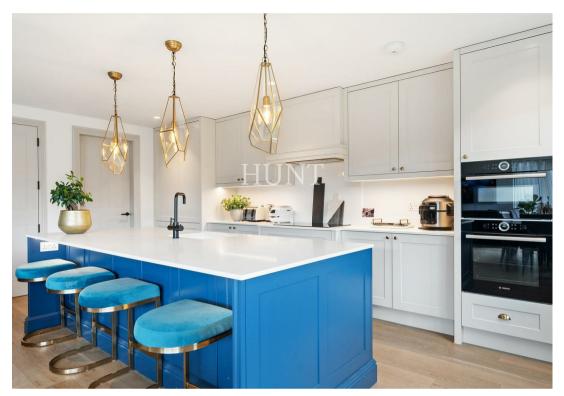

Detached five bedroom, three bathroom, two reception room luxury residence in an exclusive, small, gated community in the stunning area of High Beech, Epping, Essex.

Each home in this development has been designed to offer beautiful but also practical living space with the highest specification fixtures and fittings. Open-plan living offers an abundance of natural light, enhanced by the high ceilings and pitched roofs. A particular feature is the large wrap-around bi-folding doors in the kitchen/living area, which is the heart of the home. Perfect for both family living and entertaining.