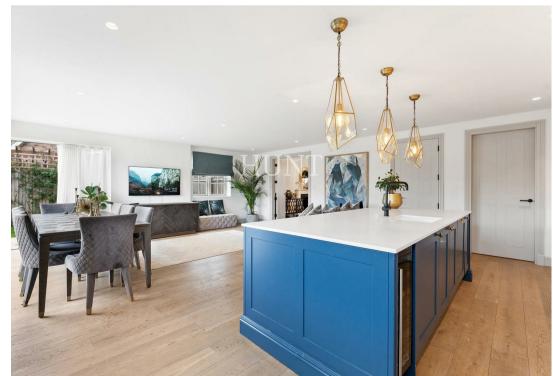

Detached five bedroom, three bathroom, two reception room luxury residence in an exclusive, small, gated community in the stunning area of High Beech, Epping, Essex.

Each home in this development has been designed to offer beautiful but also practical living space with the highest specification fixtures and fittings. Open-plan living offers an abundance of natural light, enhanced by the high ceilings and pitched roofs. A particular feature is the large wrap-around bi-folding doors in the kitchen/living area, which is the heart of the home. Perfect for both family living and entertaining.