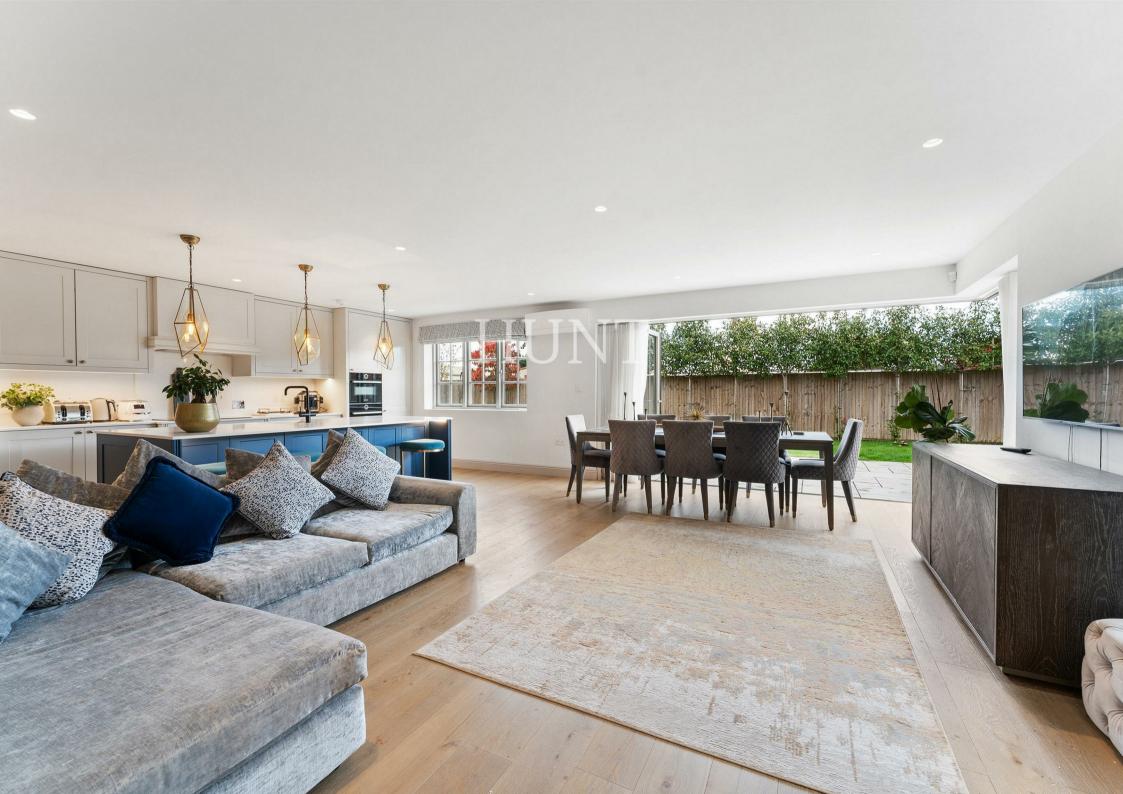

Detached five bedroom, three bathroom, two reception room luxury residence in an exclusive, small, gated community in the stunning area of High Beech, Epping, Essex.

Each home in this development has been designed to offer beautiful but also practical living space with the highest specification fixtures and fittings. Open-plan living offers an abundance of natural light, enhanced by the high ceilings and pitched roofs. A particular feature is the large wrap-around bi-folding doors in the kitchen/living area, which is the heart of the home. Perfect for both family living and entertaining.