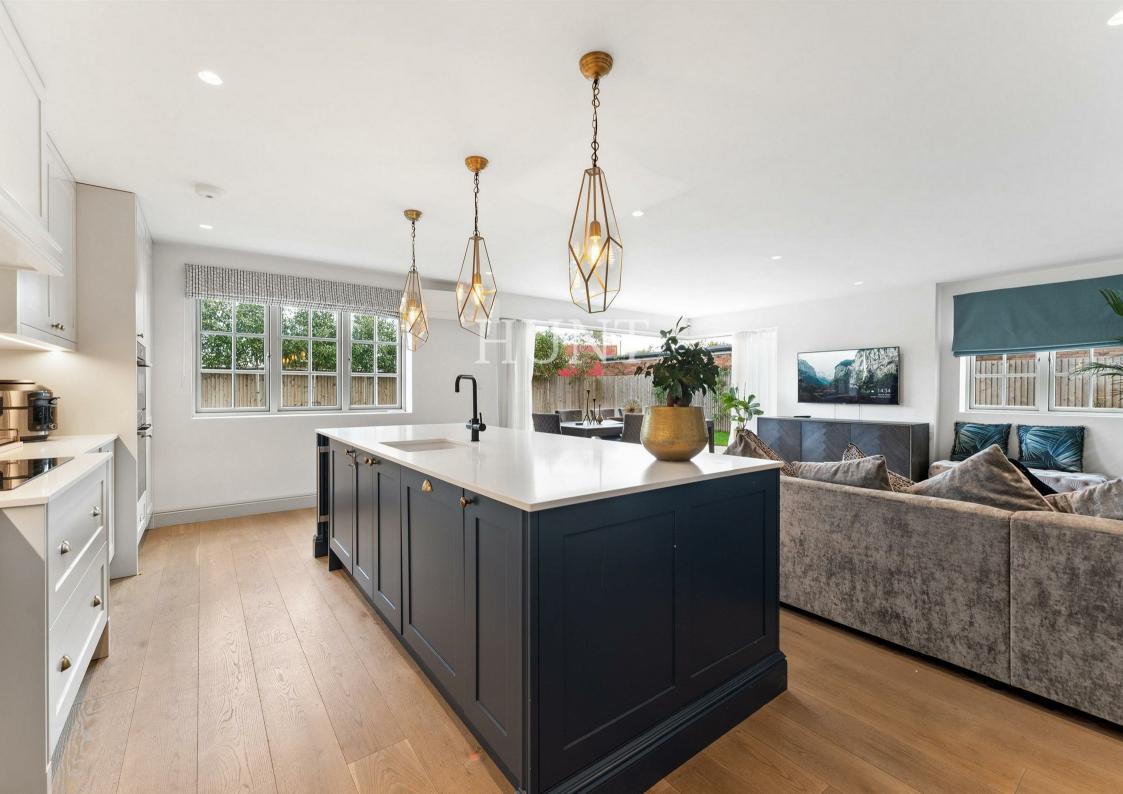

Detached five bedroom, three bathroom, two reception room luxury residence in an exclusive, small, gated community in the stunning area of High Beech, Epping, Essex.

Each home in this development has been designed to offer beautiful but also practical living space with the highest specification fixtures and fittings. Open-plan living offers an abundance of natural light, enhanced by the high ceilings and pitched roofs. A particular feature is the large wrap-around bi-folding doors in the kitchen/living area, which is the heart of the home. Perfect for both family living and entertaining.