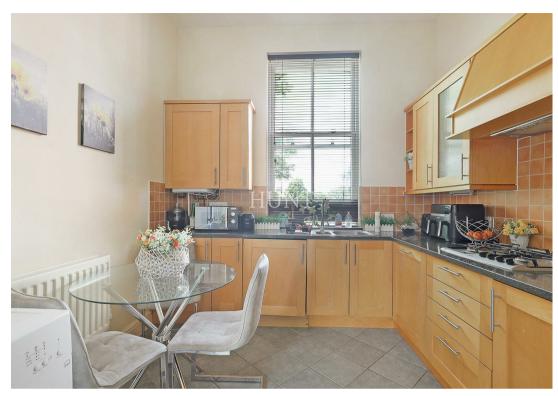

Two double bedroom, two bathroom second floor apartment located in one of Repton Parks period buildings Sutherland House.

Boasting a spacious reception room and fully integrated kitchen. High ceilings and sash windows with an abundance of natural light throughout. Complemented by a large master bedroom with double fitted wardrobes and en suite and a further second bedroom and family bathroom.