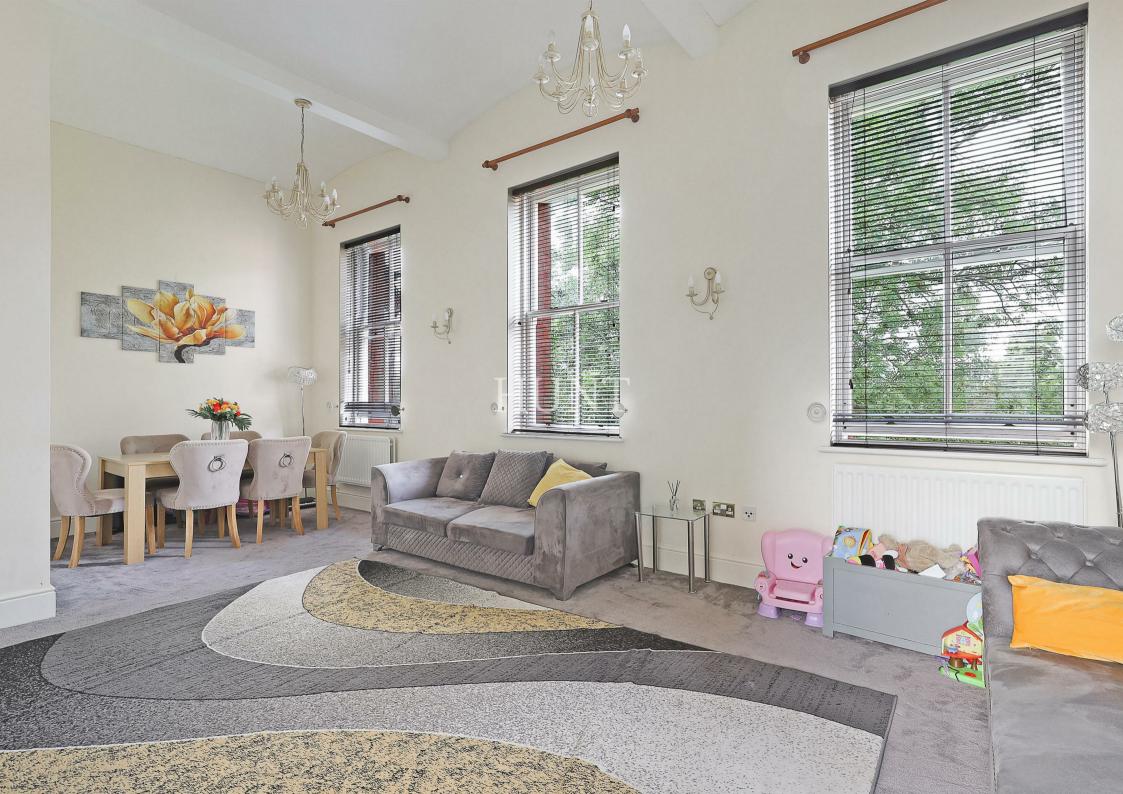

Two double bedroom, two bathroom second floor apartment located in one of Repton Parks period buildings Sutherland House.

Boasting a spacious reception room and fully integrated kitchen. High ceilings and sash windows with an abundance of natural light throughout. Complemented by a large master bedroom with double fitted wardrobes and en suite and a further second bedroom and family bathroom.