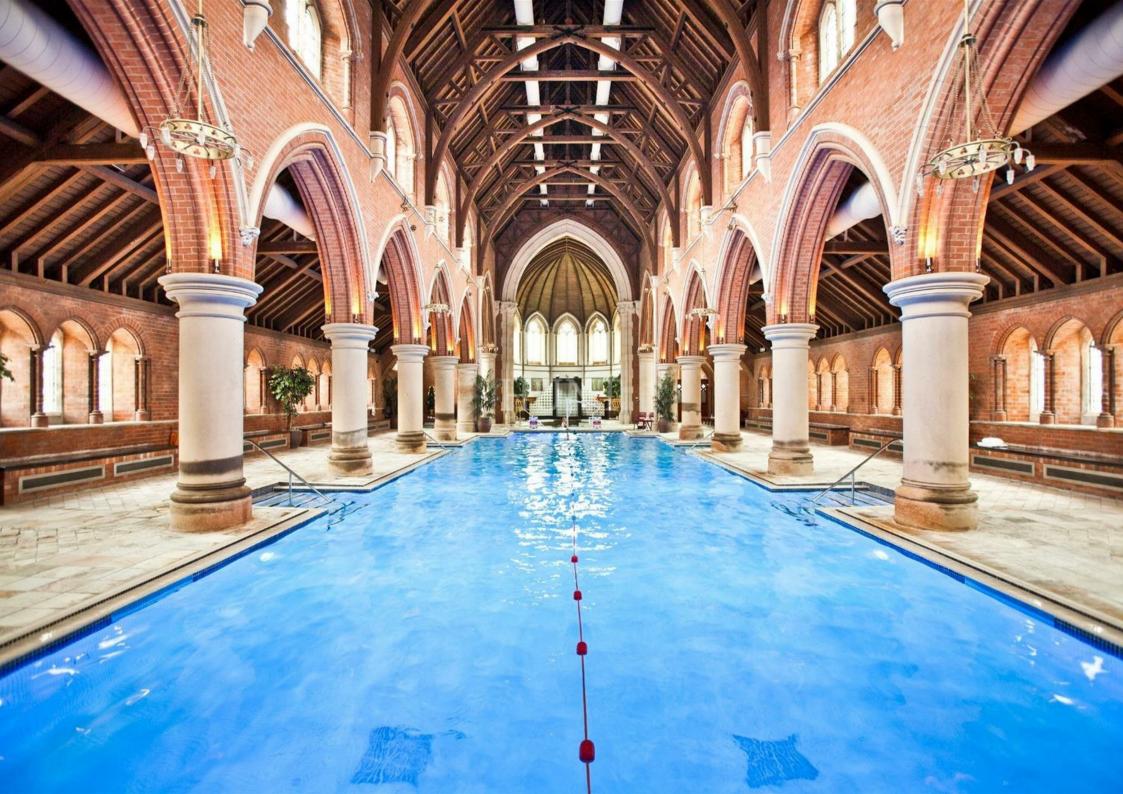

Repton Park offers 24-hour concierge staff, night time security guards and an exclusive Virgin Active Spa Gym and beauty salon on site. 145 acres of mature parkland & access to Claybury Woods which surrounds the park creating over 300 acres to enjoy jogging ,walks and bike rides.

- Top Floor
- Spacious Accommodation
- Two Bedrooms & Two Bathrooms
  - Stunning Views over Grounds
- Allocated Parking For Two Cars
- 145 Acres of Mature Woodland To Enjoy
- 24 Hour Concierge, Security & CCTV
- Virgin Active On-Site Gym, Pool & Bistro
  - Sole Agent