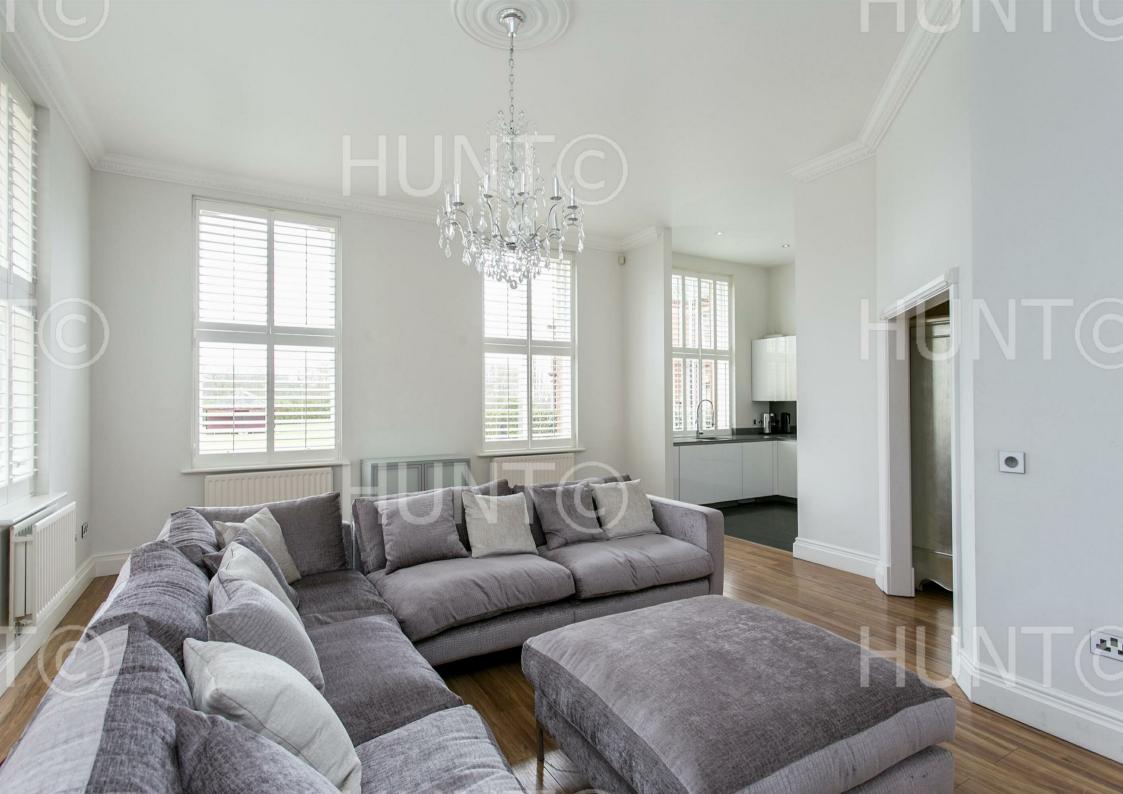

Repton Park | | Woodford Green | IG8

£2,650 PCM

Hunt are pleased to offer this luxury ground floor unfurnished two bedroom apartment. Renovated to a high standard throughout featuring a designer high gloss kitchen with quartz surfaces and underfloor heating.
Boasting wooden floors and white American shutters, fitted wardrobes and subtle wall coverings.

- LUXURY GROUND FLOOR APARTMENT
  TWO BEDROOMS AND TWO BATHROOMS
  RENOVATED TO A HIGH STANDARD THROUGHOUT
- HIGH GLOSS KITCHEN WITH QUARTZ WORKTOPS
  - UNDERFLOOR HEATING
  - SOLID OAK WOODEN FLOORS
  - AMERICAN STYLE SHUTTERS
  - TWO ALLOCATED PARKING SPACES
    - UNFURNISHED