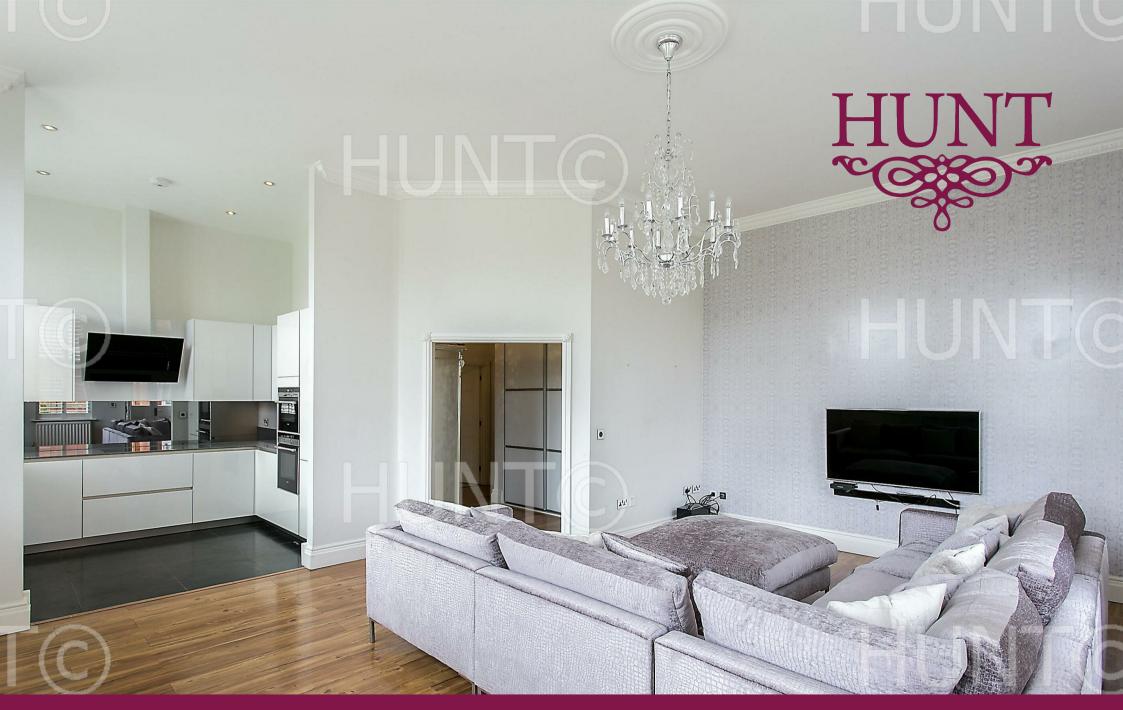

Repton Park | | Woodford Green | IG8

£2,650 PCM

Hunt are pleased to offer this luxury ground floor unfurnished two bedroom apartment. Renovated to a high standard throughout featuring a designer high gloss kitchen with quartz surfaces and underfloor heating.
Boasting wooden floors and white American shutters, fitted wardrobes and subtle wall coverings.

- LUXURY GROUND FLOOR APARTMENT
  TWO BEDROOMS AND TWO BATHROOMS
  RENOVATED TO A HIGH STANDARD THROUGHOUT
- HIGH GLOSS KITCHEN WITH QUARTZ WORKTOPS
  - UNDERFLOOR HEATING
  - SOLID OAK WOODEN FLOORS
  - AMERICAN STYLE SHUTTERS
  - TWO ALLOCATED PARKING SPACES
    - UNFURNISHED