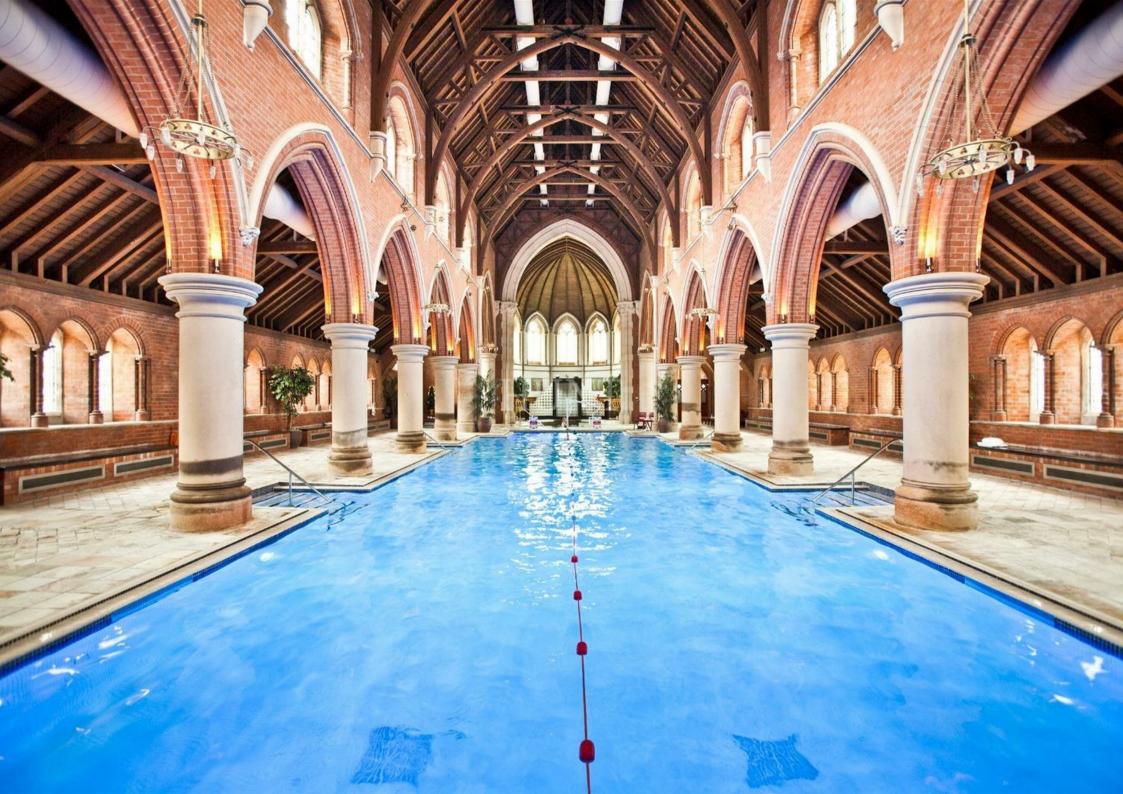

Situated within the prestigious gated development of Repton Park, benefiting 145 acres of mature parkland, 24 hour concierge and security patrol guards, CCTV. Exclusive adult only Virgin Active, spa gym and swimming pool. Two allocated parking spaces