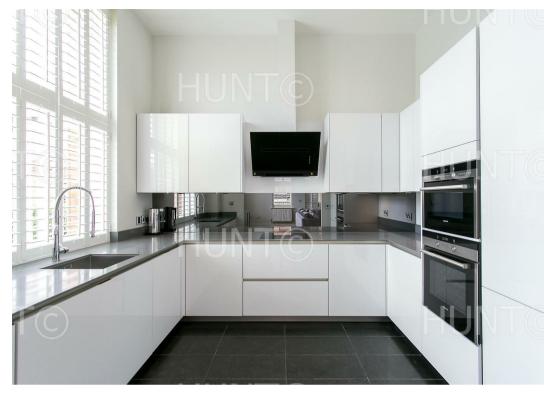

Repton Park | | Woodford Green | IG8

£2,650 PCM

Hunt are pleased to offer this luxury ground floor unfurnished two bedroom apartment. Renovated to a high standard throughout featuring a designer high gloss kitchen with quartz surfaces and underfloor heating.
Boasting wooden floors and white American shutters, fitted wardrobes and subtle wall coverings.

- LUXURY GROUND FLOOR APARTMENT
  TWO BEDROOMS AND TWO BATHROOMS
  RENOVATED TO A HIGH STANDARD THROUGHOUT
- HIGH GLOSS KITCHEN WITH QUARTZ WORKTOPS
  - UNDERFLOOR HEATING
  - SOLID OAK WOODEN FLOORS
  - AMERICAN STYLE SHUTTERS
  - TWO ALLOCATED PARKING SPACES
    - UNFURNISHED