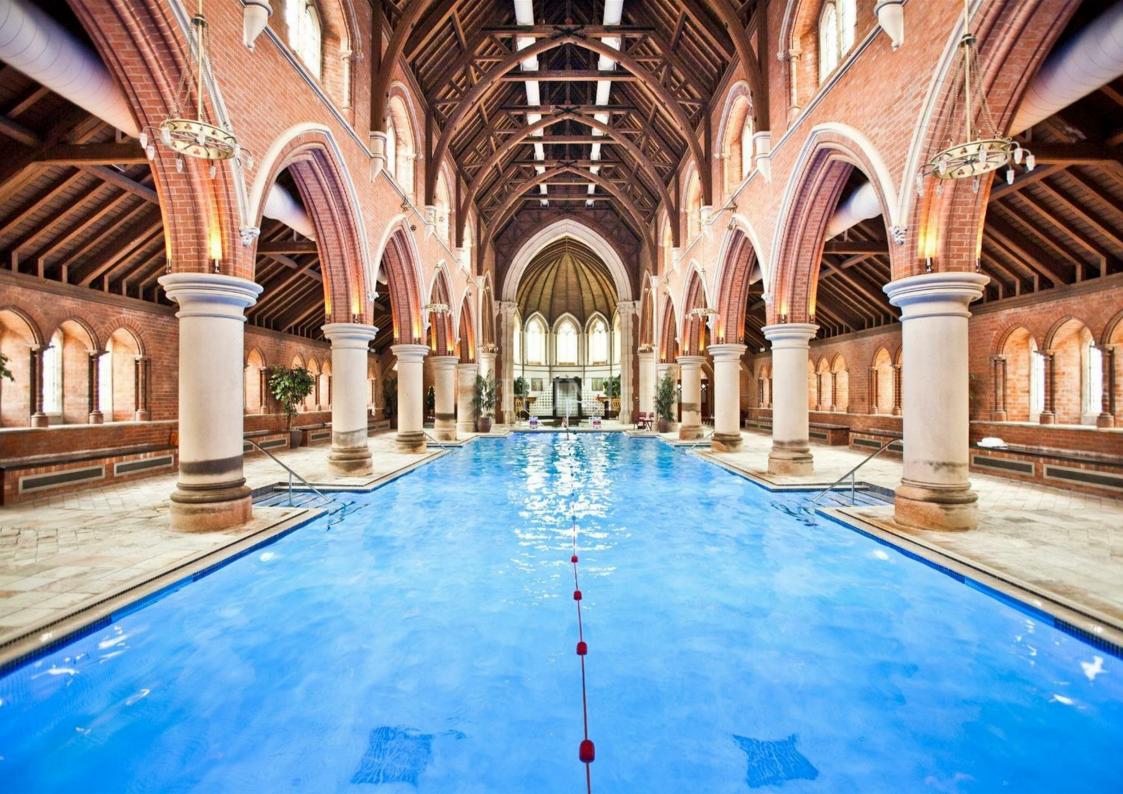

Hazel Lane | The Avenue, Repton Park | Woodford Green

An exceptional opportunity to rent a fully furnished luxury residence in the prestigious private gated development of The Avenue, Repton Park. This stunning detached home is situated behind secure gates via Amber Lane and benefits from a private residents' entrance to the expansive grounds of Repton Park. From your doorstep, enjoy peaceful walks to the exclusive Virgin Active gym with spa and swimming pool, or explore the 150 acres of ancient woodland in Claybury Woods, a protected conservation area.