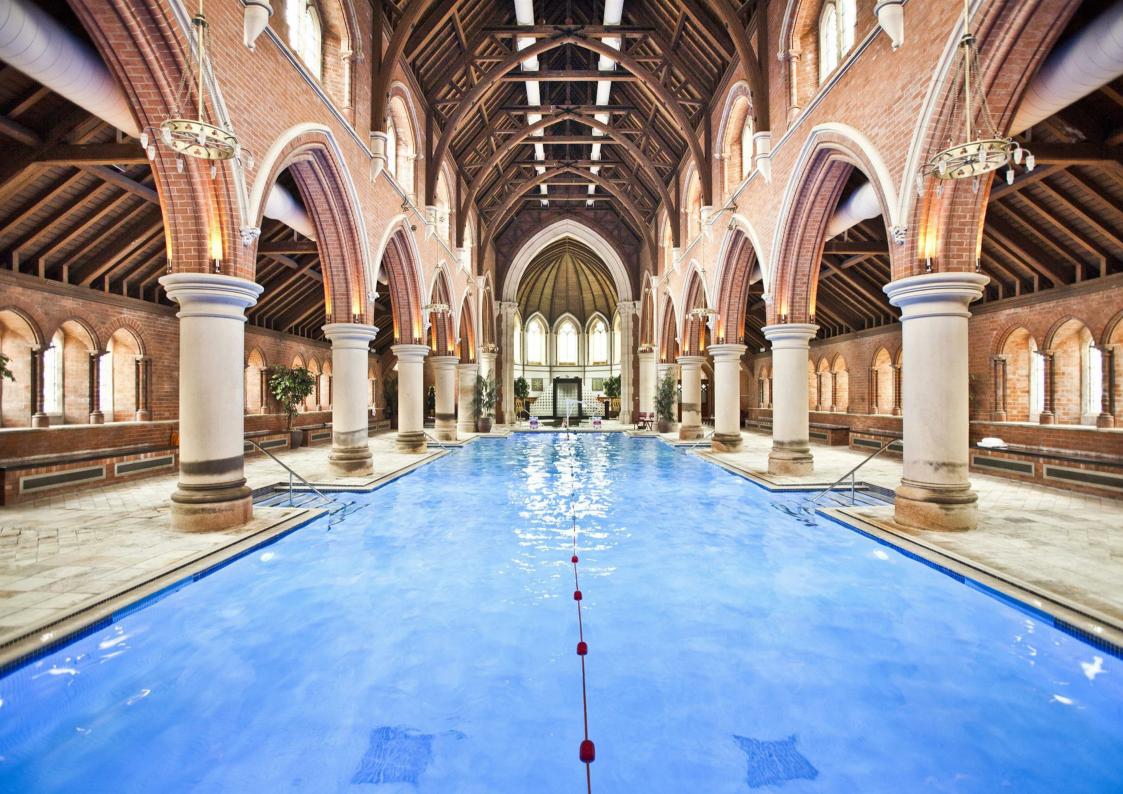

- SIX BEDROOM DETACHED HOUSE
  - FIVE BATHROOMS
  - TWO RECEPTION ROOMS
    - UTILITY ROOM
  - VERY PRIVATE GARDEN
- NEWLY PAINTED & NEW CARPETS THROUGHOUT
  - CCTV, 24HR SECURITY GUARDS & CONCIERGE
- VIRGIN ACTIVE GYM, SPA & SWIMMING POOL ONSITE
  - 145 ACRES OF MATURE PARKLAND
    - SOLE AGENT CHAIN FREE