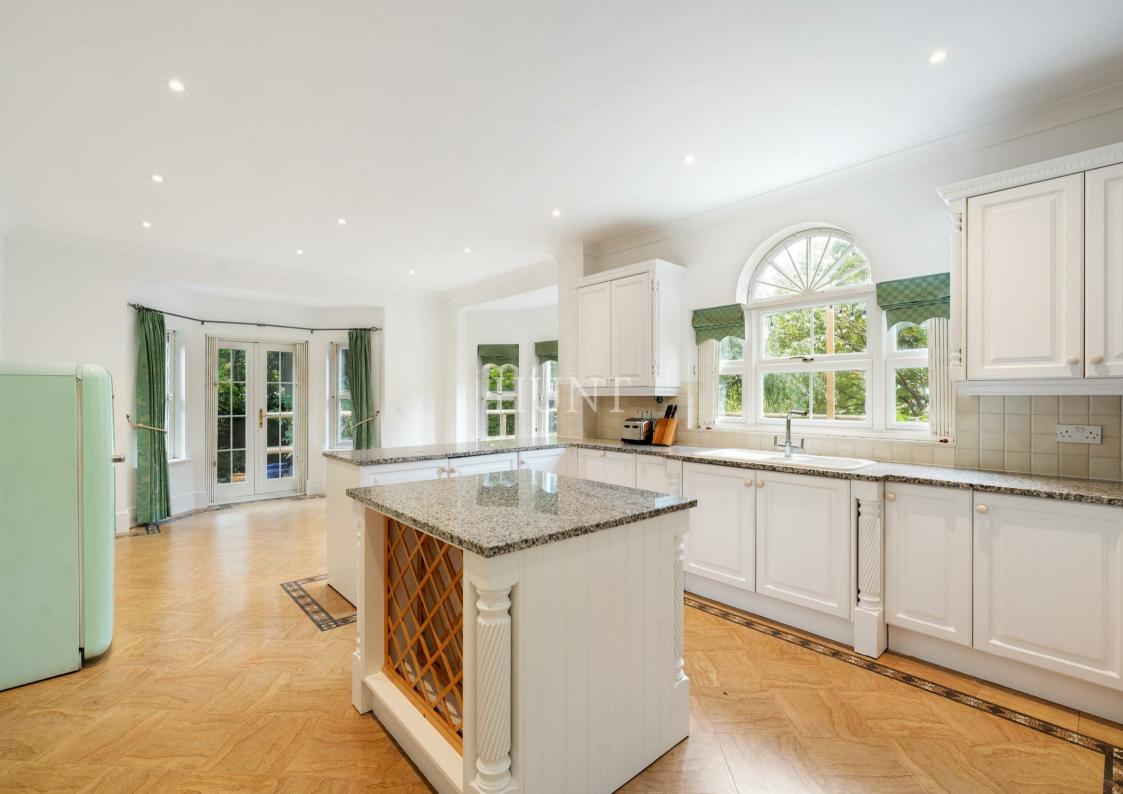

Upon entering, you are greeted by two elegantly designed reception rooms, ideal for entertaining guests or enjoying quiet family evenings. The layout of the house is thoughtfully planned, ensuring that each room flows seamlessly into the next, creating a warm and inviting atmosphere throughout.

- SIX BEDROOM DETACHED HOUSE
  - FIVE BATHROOMS
  - TWO RECEPTION ROOMS
    - UTILITY ROOM
  - VERY PRIVATE GARDEN
- NEWLY PAINTED & NEW CARPETS THROUGHOUT
  - CCTV, 24HR SECURITY GUARDS & CONCIERGE
- VIRGIN ACTIVE GYM, SPA & SWIMMING POOL ONSITE
  - 145 ACRES OF MATURE PARKLAND
    - SOLE AGENT CHAIN FREE